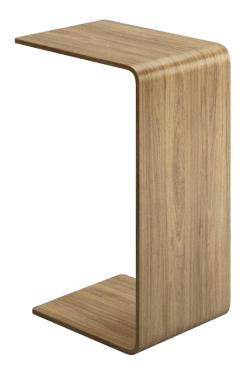

## C Shape Laptop Table

Your answer to a portable work table

Make your workstation your comfort station!

This table allows you to take your workstation with you, as you work collaboratively or independently in comfort. Moulded from sturdy Australian ply and covered in beautiful Tasmanian Oak laminate veneer. This sophisticated table adds an organic and sleek look to any classroom, break out space or library.

This product is proudly Australian made.

- Moulded design is sleek and minimalistic
- Easily tucks under furniture when not in use
- Lightweight making it easy to move around
- Slight tilt for comfortable keyboard use
- Perfect accent to any furniture or area

## DIMENSIONS

| Width | Depth | Height |
|-------|-------|--------|
| 355mm | 500mm | 650mm  |