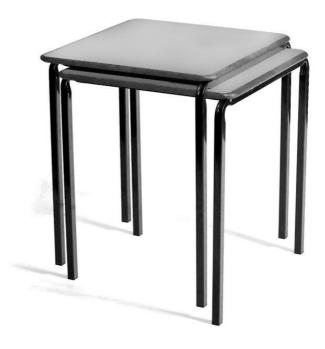

## Postura Desk with Performance Edge<sup>™</sup>

The perfect stacking table

The space saving solution for every classroom. The Postura Stacking Table with Sebel's ultra tough and durable Performance Edge<sup>m</sup> is now available with a stacking frame.

## **FEATURES**

- Ability to be stacked for added space saving
- Classic shape & height, suitable for single student study
- Sebel Performance Edge<sup>™</sup> Tamper resistant injection moulded polypropylene edge
- Heavy duty metal frame is designed for the rigors of classroom use

## DIMENSIONS

| Width | Depth | Height |
|-------|-------|--------|
| 600mm | 600mm | 710mm  |

sebe

CHARCOAL