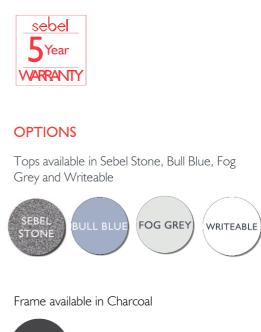

## DIMENSIONS

| Width | Depth | Height |
|-------|-------|--------|
| 600mm | 600mm | 710mm  |

sebe

CHARCOAL