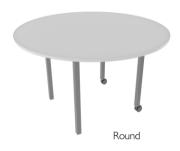

## **DIMENSIONS**

| Style    | Width  | Depth  | Height |
|----------|--------|--------|--------|
| Single   | 750mm  | 685mm  | 720mm  |
| Double   | 1370mm | 685mm  | 720mm  |
| Round    | 1200mm | 1200mm | 720mm  |
| StingRay | 1186mm | 902mm  | 720mm  |