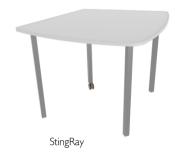

## **DIMENSIONS**

| Style    | Width  | Depth  | Height |
|----------|--------|--------|--------|
| Single   | 750mm  | 685mm  | 720mm  |
| Double   | 1370mm | 685mm  | 720mm  |
| Round    | 1200mm | 1200mm | 720mm  |
| StingRay | 1186mm | 902mm  | 720mm  |