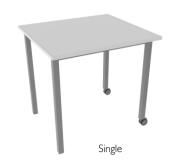

## **DIMENSIONS**

| Style    | Width  | Depth  | Height |
|----------|--------|--------|--------|
| Single   | 750mm  | 685mm  | 720mm  |
| Double   | 1370mm | 685mm  | 720mm  |
| Round    | 1200mm | 1200mm | 720mm  |
| StingRay | 1186mm | 902mm  | 720mm  |