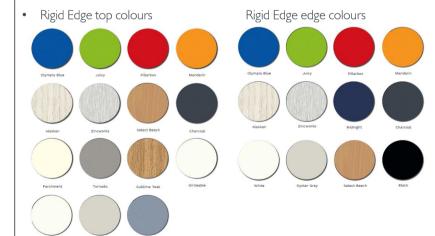

## **FEATURES**

- Steel 4 legged frames offer stability without interference to chairs and people.
- Multiple table top shapes available to fit any space or room configurations.
- Easy to clean laminate Rigid Edge tops.
- Lockable castors allow for easy manoeuvrability.

## **OPTIONS**

• Frames are only available in Warm Grey powdercoat