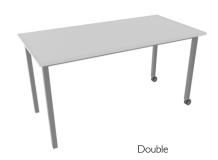

## **DIMENSIONS**

| Style    | Width  | Depth  | Height |
|----------|--------|--------|--------|
| Single   | 750mm  | 685mm  | 720mm  |
| Double   | 1370mm | 685mm  | 720mm  |
| Round    | 1200mm | 1200mm | 720mm  |
| StingRay | 1186mm | 902mm  | 720mm  |