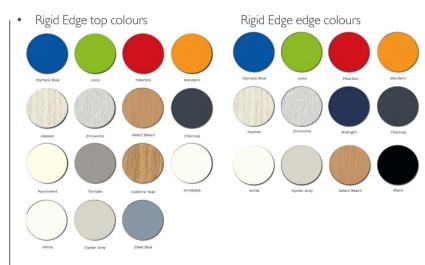

## **OPTIONS**

• Frames are only available in Warm Grey powdercoat

Performance Edge<sup>™</sup> top colours

Performance Edge<sup>™</sup> edge colours

Aqua, Jaffa, Pinelime, Grape & Black only available with Writeable Performance Edge™ tops