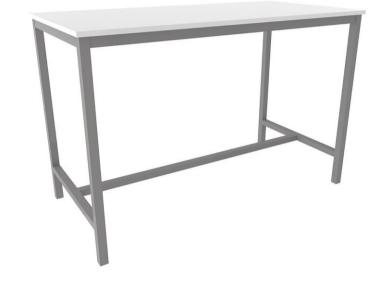

# Create-A-Bench

Sit or stand at this versatile Bench

The Sebel Create-A-Bench is a Bench suitable for a variety of applications. The fully welded steel frames offer a high level of stability without interfering with stools or people standing at it. Making it ideal for classrooms, common rooms, meeting rooms and libraries.

#### **FEATURES**

- Fully welded 4 legged steel frames offer stability without interference to stools or people.
- Multiple sizes available to fit most space or room applications.
- Rigid Edge & Performance Edge<sup>™</sup> tops available.
- Performance Edge<sup>™</sup> tops only available on 1200mmx600mm.
- Rigid Edge Writeable tops only available on 1200mmx600mm.
- Lifetime warranty on Performance Edge<sup>™</sup> tops.
- Easy to clean laminate tops.