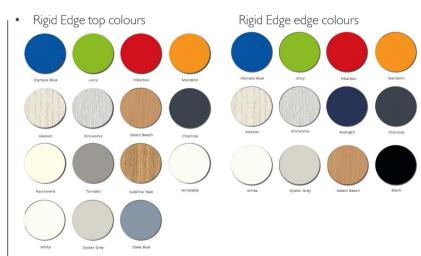

## **OPTIONS**

Frames are only available in Warm Grey powdercoat

Performance Edge<sup>™</sup> top colours

Performance Edge<sup>™</sup> edge colours

Aqua, Jaffa, Pinelime, Grape & Black only available with Writeable Performance Edge™