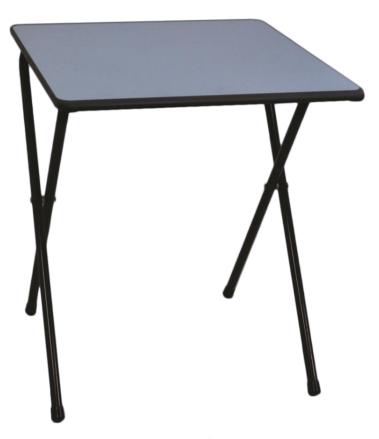

## Folding Exam Table

Folding exam table with Performance Edge™

Folding exceptionally flat, the Sebel folding examination tables are not only suitable for examinations but for everyday use. Ideal for classrooms, examination rooms and anywhere a temporary table is required. Performance  $Edge^{TM}$  tops offer added durability and comfort with tamper proof design.

## **FEATURES**

- Easy to fold, stack and store when not in use.
- Foldable frame collapses flat for ease of storage
- Suitable for examinations and everyday use.
- Durable tamper resistant injection mould polypropylene Performance Edge™ with laminated top.
- Lifetime warranty on the Performance Edge<sup>™</sup> top.
- Easy storage and manoeuvrability with optional trolley (12 units capacity Square, 15 units capacity Rectangle)

## **DIMENSIONS**

| Style     | Width | Depth | Height |
|-----------|-------|-------|--------|
| Square    | 600mm | 600mm | 720mm  |
| Rectangle | 900mm | 450mm | 720mm  |