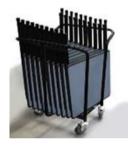

## **FEATURES**

- Easy to fold, stack and store when not in use.
- Foldable frame collapses flat for ease of storage
- Suitable for examinations and everyday use.
- Durable tamper resistant injection mould polypropylene Performance Edge™ with laminated top.
- Lifetime warranty on the Performance Edge<sup>™</sup> top.
- Easy storage and manoeuvrability with optional trolley (12 units capacity Square, 15 units capacity Rectangle)

## **OPTIONS**

- Storage trolley
- Frames are only available in charcoal powdercoat
- Table top colours (Square)

• Table top colours (Rectangle)

The colours shown have been reproduced to represent actual product colours as accurately as possible, however actual colours may vary. We recommend contacting your QOF representative for a sample swatch for comparison prior to ordering.