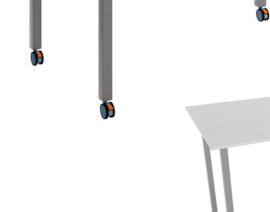

Designed to sit or stand at, the Create-A-Space Bench is available in three heights to accommodate students of all heights & two bench top shapes. Also fitted with durable lockable castors means that it can be moved around any room with ease.

## **FEATURES**

- All welded 4 legged steel frame offers stability without interference to chairs and people.
- Available in three heights to accommodate students of any size.
- Rigid edge tops in a variety of laminate colours including writeable.
- Easy to clean.
- Durable lockable castors allows for easy movement.