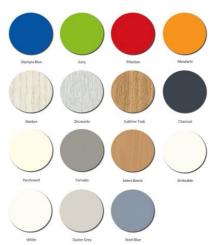

Tops available in the following core 18mm laminate colours

Frames available in the following colour

The colours shown have been reproduced to represent actual product colours as accurately as possible, however actual colours may vary. We recommend contacting your QOF representative for a sample swatch for comparison prior to ordering. For more information or samples, contact your Q Office Furniture Representative or email enquiries@qof.com.au