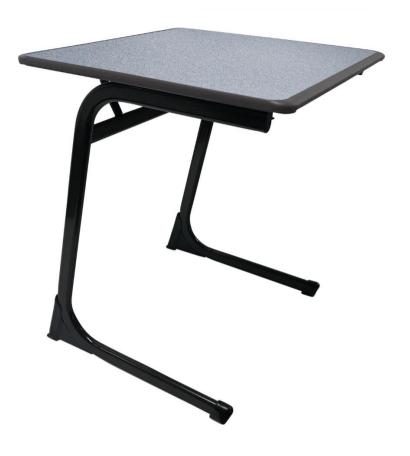

# C Leg Desk

The perfect school desk with lots of room for your laptop

The C Leg Desk with Sebel Performance Edge $^{\text{TM}}$  has been engineered and designed for the school of the future

## **FEATURES**

- Sebel Performance Edge<sup>™</sup> Tamper resistant injection moulded polypropylene edge
- Light in weight for easy manoeuvrability with excellent stability and durability
- All welded steel frame finished with a durable powder coat
- Open frame design allows rows to be placed together into clusters for collaborative learning or use as a stand alone table

### **DIMENSIONS**

| Style  | Width  | Depth | Height |
|--------|--------|-------|--------|
| Single | 600mm  | 600mm | 650mm  |
|        |        |       | 680mm  |
|        |        |       | 720mm  |
| Dual   | 1200mm | 600mm | 650mm  |
|        |        |       | 680mm  |
|        |        |       | 720mm  |