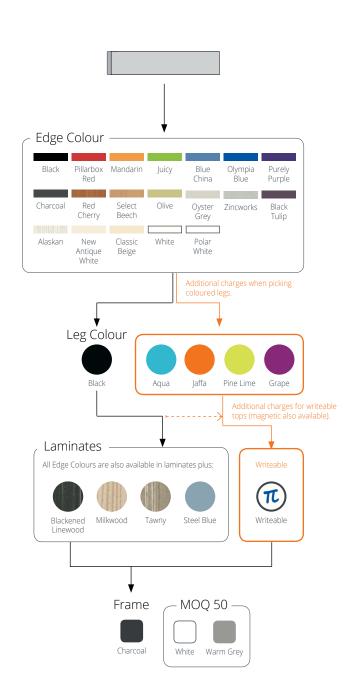

## Additional charges when choosing coloured edges (matching legs). Standard Coloured PE Grey Aqua Pine Lime Leg Colour Black Jaffa Pine Lime Grape Laminates\* Laminate NOT whitehoard Writeable Red Manda-Fog Grey Blue Bull Blue Select Olive MOQ 50 -Frame Charcoal Warm Grey