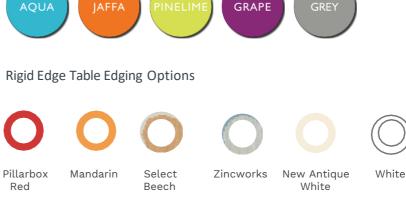

## **OPTIONS**

Rigid Edge - Standard laminate colour range.

Performance  $\mathsf{Edge}^{\mathsf{TM}}$  - limited top colour range.

Writeable Surface also available as an optional extra.

## **Table Top Options** Standard Laminates PILLARBOX ALASKAN WHITE RED **POLAR** WRITEABLE WHITE OLYMPIA CLASSIC SELE<u>C</u>T BEIGE **BLUE BEECH** NEW **ANTIQUE** BLACKENED LINEWOOD WHITE STEEL BLUE **OYSTER** CHARCOAL **GREY** Performance Edge™ **Options**