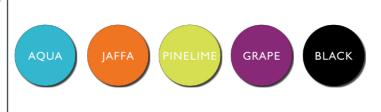

Add bright colours in a subtle fashion, and ultimately more life into your classroom, by picking between 4 vibrant colours for the Twist'n'Lock' legs: Aqua, Jaffa, Pine Lime and Grape are a perfect match to our Postura chairs and compliment the charcoal steel frame. Alternatively you can have a black leg too, blending smoothly with the charcoal steel frame.

**PP Leg Colour Options** 

**Edging Options** 

sebel

Alaskan

Black

Charcoal