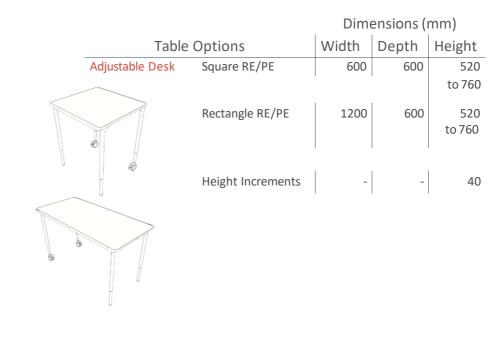

## **FEATURES**

- Classic shape, suitable for dual student study or cluster with itself for group settings.
- > Sebel Performance Edge Tamper resistant injection moulded polypropylene edge.
- > High performance castors allow a space to be reconfigured with ease.
- Reinforced polypropylene legs (Twist'n'Lock\*) deliver ultra-strength and durability.
- Pin-less leg system, patented adjustment grooves allows fast, safe and easy adjustment.
- Six adjustable heights (from 520mm to 760mm) increase classroom flexibilty.