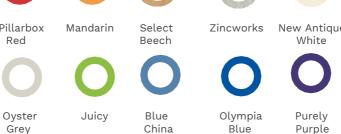

## **OPTIONS**

Rigid Edge - Standard laminate colour range.

Performance  $\mathsf{Edge}^{\mathsf{TM}}$  - limited top colour range.

Writeable Surface also available as an optional extra.

## **Table Top Options** Standard Laminates PILLARBOX ALASKAN WHITE RED **POLAR** WRITEABLE WHITE OLYMPIA CLASSIC SELE<u>C</u>T BEIGE **BLUE BEECH** NEW **ANTIQUE** BLACKENED LINEWOOD WHITE STEEL BLUE **OYSTER** CHARCOAL **GREY** Performance Edge™ **Options**