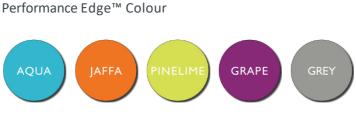

Add bright colours in a subtle fashion, and ultimately more life into your classroom, by picking between 4 vibrant colours for the Twist'n'Lock' legs: Aqua, Jaffa, Pine Lime and Grape are a perfect match to our Postura chairs and compliment the charcoal steel frame. Alternatively you can have a black leg too, blending smoothly with the charcoal steel frame.

## **OPTIONS**

Rigid Edge - Standard laminate colour range.

Performance  $\mathsf{Edge}^{\mathsf{TM}}$  - limited top colour range.

Writeable Surface also available as an optional extra.