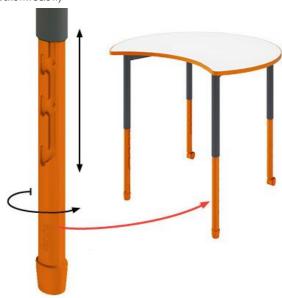

## Twist'n'Lock® Height Adjustable Table Rectangle & Square

Simple | Versatile

Accommodating dual student study, this classic shaped desk can be clustered with itself, the Flex 600 Square or the versatile Stingray; multiple interesting configurations can be achieved.

## **FEATURES**

- Classic shape, suitable for dual student study or cluster with itself for group settings.
- > Sebel Performance Edge Tamper resistant injection moulded polypropylene edge.
- > High performance castors allow a space to be reconfigured with ease.
- Reinforced polypropylene legs (Twist'n'Lock\*) deliver ultra-strength and durability.
- Pin-less leg system, patented adjustment grooves allows fast, safe and easy adjustment.
- Six adjustable heights (from 520mm to 760mm) increase classroom flexibilty.

Add bright colours in a subtle fashion, and ultimately more life into your classroom, by picking between 4 vibrant colours for the Twist'n'Lock' legs: Aqua, Jaffa, Pine Lime and Grape are a perfect match to our Postura chairs and compliment the charcoal steel frame. Alternatively you can have a black leg too, blending smoothly with the charcoal steel frame.