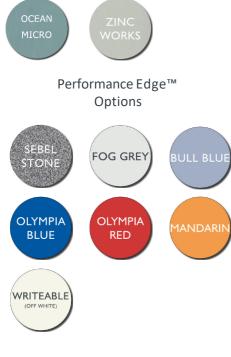

## **OPTIONS**

Rigid Edge - Standard laminate colour range.

Performance  $\mathsf{Edge}^{\mathsf{TM}}$  - limited top colour range.

Writeable Surface also available as an optional extra.

## **Table Top Options** Standard Laminates PILLARBOX ALASKAN WHITE RED **POLAR** WRITEABLE WHITE OLYMPIA CLASSIC SELE<u>C</u>T BEIGE **BLUE BEECH** NEW **ANTIQUE** BLACKENED LINEWOOD WHITE STEEL BLUE **OYSTER** CHARCOAL **GREY** Performance Edge™ **Options**