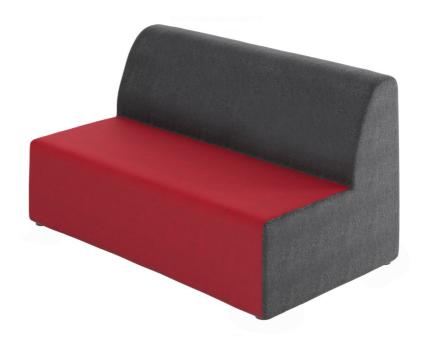

## Genesis Lounge

Stylish and Versatile

This super stylish modern lounge is extremely versatile and suitable for a variety of applications. Available in a 1, 2 or 3 seater, it can be used in modular configurations and also has a power option (with glides only) so you can access power at any time! Its open design means it fits right into universities, office, reception, hotel or corporate surroundings.

## **FEATURES**

- Durable and comfortable
- Robust lounge features a solid timber frame with fixed seat and back cushions, making it an ideal choice for any commercial application.
- High quality foam cushioning ensures it will retain its distinctive shape for years to come.

## **OPTIONS**

- Available as a 1, 2 or 3 seater.
- Wide selection of fabrics available.
- Power option (with glides only)
- Available with glides or castors