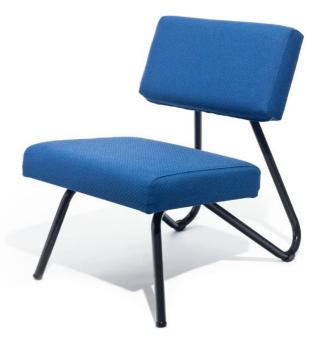

## Domino Lounge

Modern, low lounge chair

A modern low lounge with its compact, no-fuss style, the Domino breathes life into any library, office or common room. It is designed with superior comfort, styling and manoeuvrability in mind, and offers all the elements of a comfortable and lasting chair. The strong welded tubular frame is designed to give long-term strength and support under constant use, and its durable powdercoat frame resists chipping and scratching

## **FEATURES**

- Supports a static seated load of 110kgs
- High density foam cushioning ensures it will retain its distinctive shape and comfort for years to come
- No arms for greater comfort
- Can be upholstered in vinyl or fabric
- All welded steel frame finished in chip resistant powder coat

## DIMENSIONS

| Seat Height | Seat Width | Seat Depth |
|-------------|------------|------------|
| 390mm       | 520mm      | 748mm      |