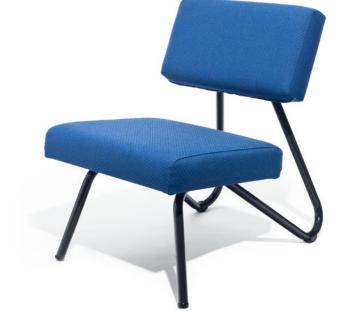

## **Domino Lounge**

Modern, low lounge chair

A modern low lounge with its compact, no-fuss style, the Domino breathes life into any library, office or common room. It is designed with superior comfort, styling and manoeuvrability in mind, and offers all the elements of a comfortable and lasting chair. The strong welded tubular frame is designed to give long-term strength and support under constant use, and its durable powdercoat frame resists chipping and scratching

## **FEATURES**

- Supports a static seated load of 110kgs
- High density foam cushioning ensures it will retain its distinctive shape and comfort for years to come
- No arms for greater comfort
- Can be upholstered in vinyl or fabric
- All welded steel frame finished in chip resistant powder coat

## **DIMENSIONS**

| Seat Height | Seat Width | Seat Depth |
|-------------|------------|------------|
| 390mm       | 520mm      | 748mm      |