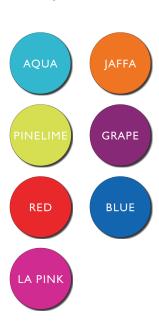

## **FEATURES**

- Rainbow 5 pack (Aqua, Jaffa, Pinelime, LA Pink and Grape)
- > Extremely durable
- > Easy to clean (has no seams and makes it waterproof, so you can take them outside)
- > Comes with a convenient carry handle

## **SPECIAL FEATURES**

The rainbow pack features Jaffa, Aqua, Pinelime, Grape and LA pink as pictured. It also comes in red and blue colours separate to the rainbow pack.

## **OPTIONS**

- Rainbow 5 pack (Aqua, Jaffa, Pinelime, LA Pink and Grape)
- Individual colours are available
- Red and Blue colours are also available