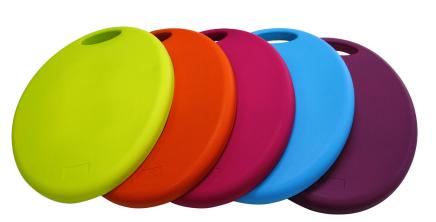

Perfect for libraries, classrooms, outdoor assemblies and lessons. Cushpods are available in a Rainbow pack of 5 Cushpods to help create a bright and modern learning environment.

## **FEATURES**

- Rainbow 5 pack (Aqua, Jaffa, Pinelime, LA Pink and Grape)
- > Extremely durable
- > Easy to clean (has no seams and makes it waterproof, so you can take them outside)
- > Comes with a convenient carry handle

## **SPECIAL FEATURES**

The rainbow pack features Jaffa, Aqua, Pinelime, Grape and LA pink as pictured. It also comes in red and blue colours separate to the rainbow pack.