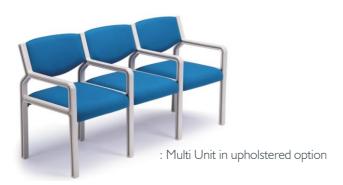

#### Multi Unit

|  |        | Overall | Overall | Overall | Coat I laight DD | Seat Height |
|--|--------|---------|---------|---------|------------------|-------------|
|  |        | Width   | Depth   | Height  | Seat Height PP   | Upholstered |
|  | 2 Seat | 1076mm  | 580mm   | 795mm   | 440mm            | 460mm       |
|  | 3 seat | 1593mm  |         |         |                  |             |
|  | 4 seat | 2110mm  |         |         |                  |             |

## **OPTIONS**

Colours: Almond, Slate, Black, Greyhills, White (MOQ's apply for Black, Greyhills and White)

Can be upholstered in a variety of vinyls and fabrics

Available in single or multi units