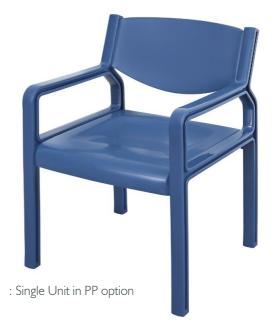

## Single Unit

| Overall<br>Width | Overall<br>Depth | Overall Height | Seat Height PP | Seat Height<br>Upholstered |
|------------------|------------------|----------------|----------------|----------------------------|
| 570mm            | 580mm            | 795mm          | 440mm          | 460mm                      |

## **OPTIONS**

Colours: Almond, Slate, Black, Greyhills, White (MOQ's apply for Black, Greyhills and White)

Can be upholstered in a variety of vinyls and fabrics

Available in single or multi units