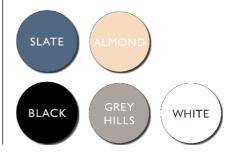

## **OPTIONS**

Colours: Almond, Slate, Black, Greyhills, White (MOQ's apply for Black, Greyhills and White)

Can be upholstered in a variety of vinyls and fabrics

Available in single or multi units

### **COLOUR OPTIONS**

The colours shown have been reproduced to represent actual product colours as accurately as possible, however actual colours may vary. We recommend contacting your Sebel representative for a sample swatch for comparison prior to ordering.