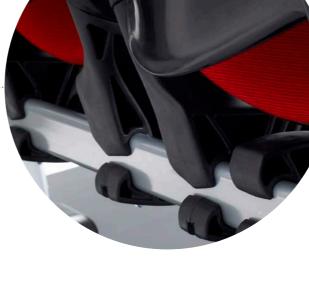

### **Podium offers** premium high performance features

- Premium quality UV resistant Polypropylene will keep your Podium seating looking as good as new
- Full length wrap around back for better lumbar support
- Easy clean high gloss finish
- Waterfall front edge gives extra knee support where needed, maximising comfort for long sitting periods
- Three quarter gravity tilt reduces seat maintenance
- Non destructive dismantling enables seat re-use
- Non permanent rail mounting system for configuration flexibility

### Designed for a range of mounting options

Suits riser and pedestal mount platforms. Perfect for any application from indoor arenas, stadiums and educational facilities.

### Available for both concrete and timber mounts