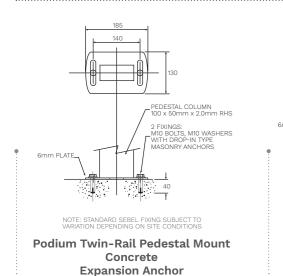

tlets and/or USB ports can be incorporated into the seats.

Dust shroud cover

Tablets for wheelchair users

# Award winning Podium provides the ultimate comfort, strength and durability



### Podium layout dimensions

|                               | Seat Centre's<br>(mm) | Tread Depth<br>Minimum (mm) |
|-------------------------------|-----------------------|-----------------------------|
| Podium                        | 460                   | 800                         |
| Podium<br>with arms           | 510                   | 800                         |
| Podium with<br>A4 size tablet | 530                   | 850                         |
| Podium with<br>A3 size tablet | 530                   | 900                         |

### Available for both concrete and timber mounts







# Superior seating matched with superior services

When it comes to high performing, built to last products, Sebel is unrivalled. Our design philosophy and extensive project experience will ensure your project is hassle-free from start to finish, and gives you the best cost of life for your venue seating.

### CAD designs & seating layouts

We have the experience, design tools and resources including custom 2D and 3D CAD drawings and floor plans to assist you when creating your ideal seating layout.

### Spare Parts

Cleverly designed so you can swap out your seating and upgrade your venue with minimum fuss and cost.

Sebel has an extensive range of spare parts available to keep your seating safe and looking good over the decades.

### Seat Re-Upholstery

Give your venue a hassle-fre