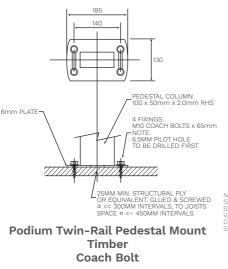

ets and/or USB ports can be incorporated into the seats.

Dust shroud cover

Tablets for wheelchair users

# Award winning Podium provides the ultimate comfort, strength and durability



### Podium layout dimensions

|                               | Seat Centre's<br>(mm) | Tread Depth<br>Minimum (mm) |
|-------------------------------|-----------------------|-----------------------------|
| Podium                        | 460                   | 800                         |
| Podium<br>with arms           | 510                   | 800                         |
| Podium with<br>A4 size tablet | 530                   | 850                         |
| Podium with<br>A3 size tablet | 530                   | 900                         |

### Available for both concrete and timber mounts







# Superior seating matched with superior services

When it comes to high performing, built to last products, Sebel is unrivalled. Our design philosophy and extensive project experience will ensure your project is hassle-free from start to finish, and gives you the best cost of life for your venue seating.

### CAD designs & seating layouts

We have the experience, design tools and resources including custom 2D and 3D CAD drawings and floor plans to assist you when creating your ideal seating layout.

### Spare Parts

Cleverly designed so you can swap out your seating and upgrade your venue with minimum fuss and cost.

Sebel has an extensive range of spare parts available to keep your seating safe and looking good over the decades.

### Seat Re-Upholstery

Give your venue a hassle-free