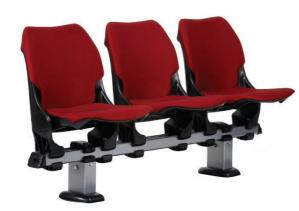

### **Podium offers** premium high performance features

- Premium quality UV resistant Polypropylene will keep your Podium seating looking as good as new
- Full length wrap around back for better lumbar support
- Easy clean high gloss finish
- Waterfall front edge gives extra knee support where needed, maximising comfort for long sitting periods
- Three quarter gravity tilt reduces seat maintenance
- Non destructive dismantling enables seat re-use
- Non permanent rail mounting system for configuration flexibility

### **Podium offers a variety of options**

Range of backrest styles

Available in a range of different backrests to compliment any venue design requirements.

Branding/sponsorship options

Stamp/embroider your logo for branding and revenue generation opportunities.