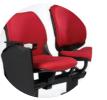

### Armrests and cupholders

UV and/or

Fire rated

Seats can be

moulded with Fire

resistant additives

to comply with

specifications.

Optional polypropylene armrest with cupholder is perfect for premium seating areas. Design is reversible fo front or rear mounting.

Row and Seat identification Seat numbering on front lip, Row lettering available, Row end illumination.