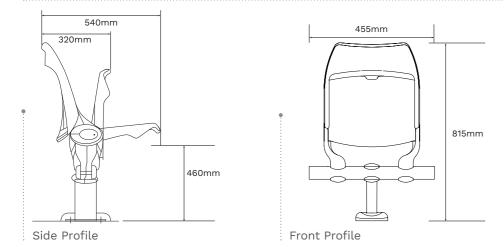

### Podium layout dimensions

|                               | Seat Centre's<br>(mm) | Tread Depth<br>Minimum (mm) |
|-------------------------------|-----------------------|-----------------------------|
| Podium                        | 460                   | 800                         |
| Podium<br>with arms           | 510                   | 800                         |
| Podium with<br>A4 size tablet | 530                   | 850                         |
| Podium with<br>A3 size tablet | 530                   | 900                         |