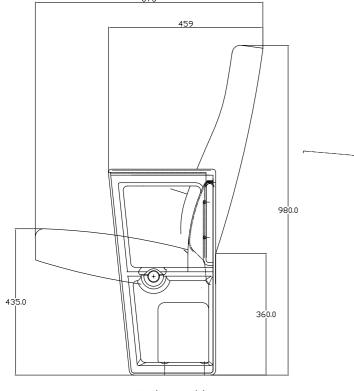

### Applause layout dimensions

|          | Seat Height<br>(mm) | Overall Height<br>(mm) | Depth -<br>Seat and Tablet<br>down (mm) | Depth - Seat Up<br>(mm) |
|----------|---------------------|------------------------|-----------------------------------------|-------------------------|
| Applause | 445                 | 980                    | 822                                     | 559                     |