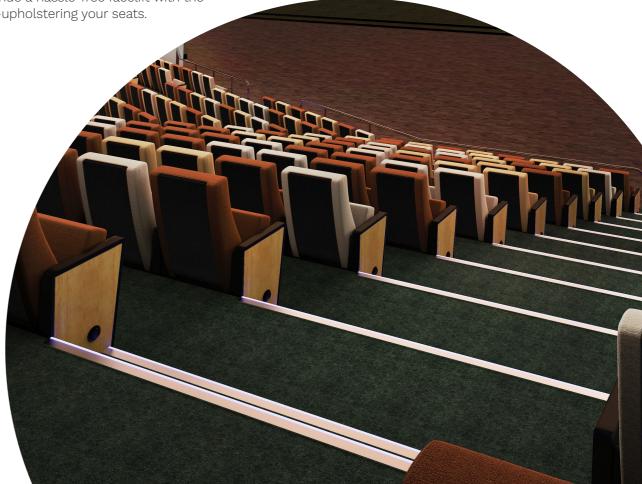

# APPLAUSE

6

The ultimate in theatre and auditorium seating

# Award winning products, providing the ultimate in comfort and durability for stadiums and auditoriums worldwide

For over 60 years, Sebel has sweated the small stuff to ensure we have the best products that do the job and go the distance.

Our high performing seating products have been the go-to choice for hundreds of theatres, halls and auditoriums around the globe.

Designed to set it apart from conventional theatre and auditorium seating systems, Applause is Sebel's newest development product and will satisfy the highest expectations of designers and clients.

# Applause offers a variety of options

End of Row Available with open side frame or timber infill panel.

Acoustic Seat Panel Available in polypropylene plastic.

Row and Seat identification Bigger and clearer seat numbering, Row lettering available, Row end illumination.