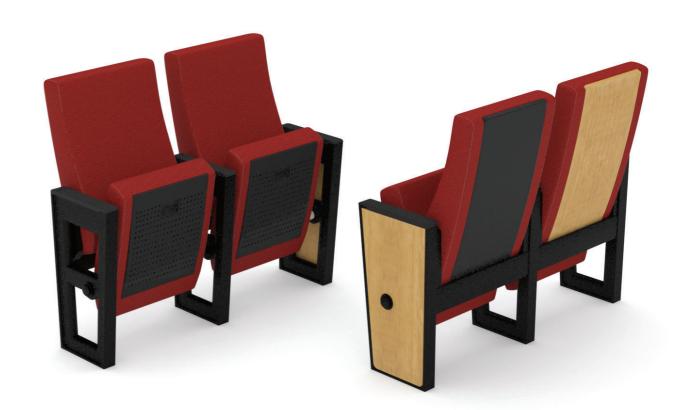

# Applause offers a variety of options

End of Row Available with open side frame or timber infill panel.

Acoustic Seat Panel Available in polypropylene plastic.

Row and Seat identification Bigger and clearer seat numbering, Row lettering available, Row end illumination.

#### Backrest

Available with polypropylene, timber or fully upholstered.

## The modern, new look Applause provides the ultimate comfort and durability.

Applause with Polyproylene sideframe

Applause with Polyproylene sideframe and A3 Tablet