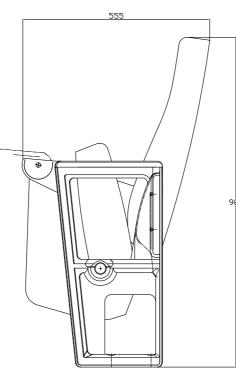

### Applause layout dimensions

|          | Seat Height<br>(mm) | Overall Height<br>(mm) | Depth -<br>Seat and Tablet<br>down (mm) | Depth - Seat Up<br>(mm) |
|----------|---------------------|------------------------|-----------------------------------------|-------------------------|
| Applause | 445                 | 980                    | 822                                     | 559                     |