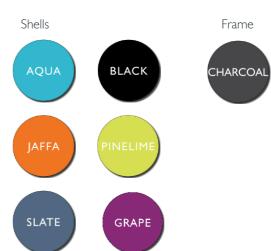

### **OPTIONS**

Shell colours: Available in Aqua, Black, Grape, Jaffa, Pinelime & Slate

Frame colour: Charcoal

The colours shown have been reproduced to represent actual product colours as accurately as possible, however actual colours may vary. We recommend contacting your Sebel representative for a sample swatch for comparison prior to ordering.