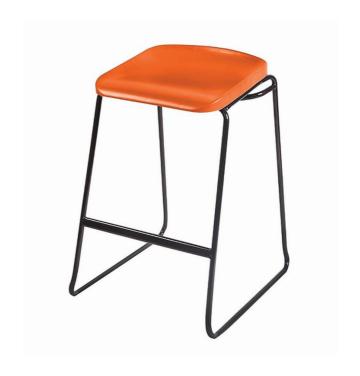

# **Focus Stool**

Ergonomically designed for school to university students

This stool is the most ergonomically designed stool in Education and the ideal choice for schools, universities, colleges. It is suitable for indoor use only.

#### **FEATURES**

- Bag hook for efficient storage.
- All welded steel frame finished in chip resistant powder coat.
- Seat is manufactured from easy to clean and highly durable polypropylene.
- Stain and UV resistant.
- Sled base that is splayed at the bottom for added stability

# **SPECIAL FEATURES**

- Available in two different sizes to cater for primary and secondary year students
- Stackable

## **DIMENSIONS**

| Width | Depth | Height | Seat Height |
|-------|-------|--------|-------------|
| 490mm | 550mm | 570 or | 500 or      |
|       |       | 720mm  | 650mm       |