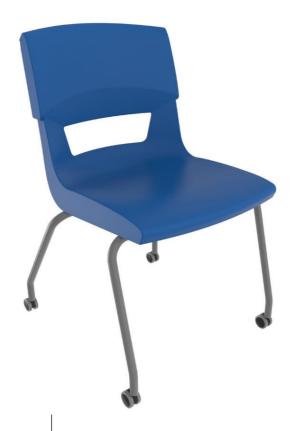

## Postura® Plus 4 Legs on Castors

Australia's leading school chair is now mobile

Designed here, made here and loved by generations of Australians.

The real deal, the fair dinkum geez that's clever original school chair!

Clever research, genuine science and seriously comfortable. Our high performing chairs give you more confidence with a 20 year warranty.

Ever suffered through a class, assembly, or even your entire day on a student chair? This larger version of Australia's No. I selling school chair has been manufactured with more width and height ensuring superior comfort, and now with castors to make it even more versatile. Perfect for bigger students, teachers, university, TAFE, corporate and community use.

- Welded steel frame provides strength and durability, while the rubber treaded castors offer smooth manoeuvrability
- Extra large lumbar air ventilation in the backrest
- New flexing air bridge supporting the chair
- The single injection moulded polypropylene shell is designed for durability
- Anti-static polypropylene stays cleaner for longer and is easier to clean