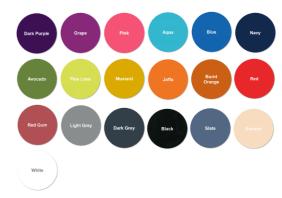

## **OPTIONS**

Warm Grey frame only

Shell colours

Custom colours available. MOQ applies

Logo Hot Stamping available as an optional extra.

Personalise with logo stamping or choose your own custom colour

The colours shown have been reproduced to represent actual product colours as accurately as possible, however actual colours may vary. We recommend contacting your Sebel representative for a sample swatch for comparison prior to ordering. For more information or samples, contact your QOF representative, or email enquiries@qof.com.au