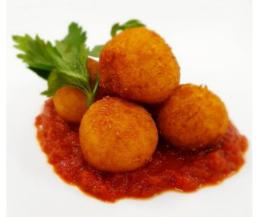

| PASTA SALAD (6-8 people)                | \$30.00 |
|-----------------------------------------|---------|
| MIXED LETTUCE SALAD (6-8 people)        | \$24.50 |
| GREEK SALAD (10-12 people)              | \$30.00 |
| RICE SALAD (6-8 people)                 | \$30.00 |
| POTATO SALAD (6-8 people)               | \$35.00 |
| COLESLAW SALAD (6-8 people)             | \$35.00 |
| ROAST PUMPKIN (6-8 people)              | \$45.00 |
| ROAST VEGETABLES MIX (6-8 people)       | \$45.00 |
| CAULIFLOWER & CHEESE (6-8 people)       | \$49.50 |
| STEAMED GREENS OR BROCCOLI (6-8 people) | \$45.00 |
| MASHED POTATOES (6-8 people)            | \$35.00 |

# **MEATS & SANDWICHES**

| CHICKEN PARMIGIANA        | \$5.95 EA       |
|---------------------------|-----------------|
| CHICKEN SCHNITZEL