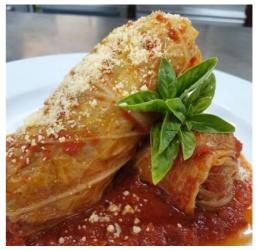

| PASTA SALAD (6-8 people)                | \$30.00 |
|-----------------------------------------|---------|
| MIXED LETTUCE SALAD (6-8 people)        | \$24.50 |
| GREEK SALAD (10-12 people)              | \$30.00 |
| RICE SALAD (6-8 people)                 | \$30.00 |
| POTATO SALAD (6-8 people)               | \$35.00 |
| COLESLAW SALAD (6-8 people)             | \$35.00 |
| ROAST PUMPKIN (6-8 people)              | \$45.00 |
| ROAST VEGETABLES MIX (6-8 people)       | \$45.00 |
| CAULIFLOWER & CHEESE (6-8 people)       | \$49.50 |
| STEAMED GREENS OR BROCCOLI (6-8 people) | \$45.00 |
| MASHED POTATOES (6-8 people)            | \$35.00 |

# **MEATS & SANDWICHES**

| CHICKEN PARMIGIANA        | \$5.95 EA       |
|---------------------------|-----------------|
| CHICKEN