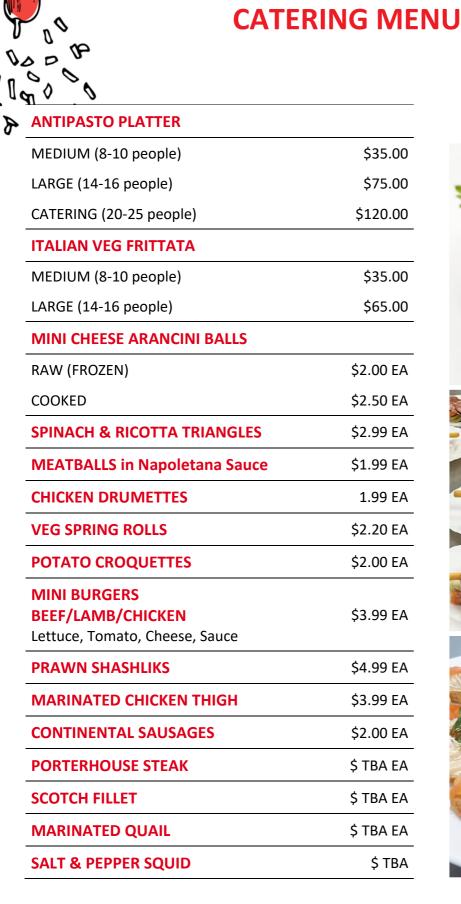

| PASTA SALAD (6-8 people)                | \$30.00 |
|-----------------------------------------|---------|
| MIXED LETTUCE SALAD (6-8 people)        | \$24.50 |
| GREEK SALAD (10-12 people)              | \$30.00 |
| RICE SALAD (6-8 people)                 | \$30.00 |
| POTATO SALAD (6-8 people)               | \$35.00 |
| COLESLAW SALAD (6-8 people)             | \$35.00 |
| ROAST PUMPKIN (6-8 people)              | \$45.00 |
| ROAST VEGETABLES MIX (6-8 people)       | \$45.00 |
| CAULIFLOWER & CHEESE (6-8 people)       | \$49.50 |
| STEAMED GREENS OR BROCCOLI (6-8 people) | \$45.00 |
| MASHED POTATOES (6-8 people)            | \$35.00 |

# **MEATS & SANDWICHES**

| CHICKEN PARMIGIANA        | \$5.95 EA       |
|---------------------------|-----------------|
| CHICKEN SCHNITZEL