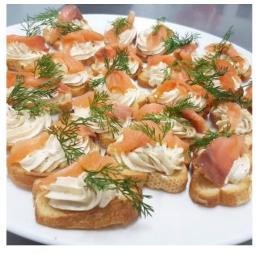

| PASTA SALAD (6-8 people)                | \$30.00 |
|-----------------------------------------|---------|
| MIXED LETTUCE SALAD (6-8 people)        | \$24.50 |
| GREEK SALAD (10-12 people)              | \$30.00 |
| RICE SALAD (6-8 people)                 | \$30.00 |
| POTATO SALAD (6-8 people)               | \$35.00 |
| COLESLAW SALAD (6-8 people)             | \$35.00 |
| ROAST PUMPKIN (6-8 people)              | \$45.00 |
| ROAST VEGETABLES MIX (6-8 people)       | \$45.00 |
| CAULIFLOWER & CHEESE (6-8 people)       | \$49.50 |
| STEAMED GREENS OR BROCCOLI (6-8 people) | \$45.00 |
| MASHED POTATOES (6-8 people)            | \$35.00 |

# **MEATS & SANDWICHES**

| CHICKEN PARMIGIANA        | \$5.95 EA       |
|---------------------------|-----------------|
| CHICKEN SCHNITZEL