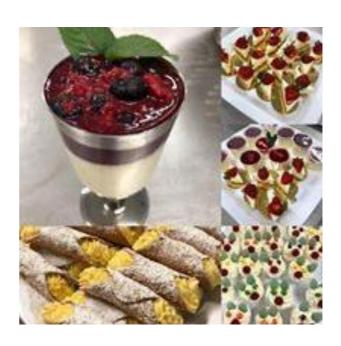

5 Ltr BUCKET (15-20 people)

\$40.00

| STRAWBERRY JELLY SLICE    |           |
|---------------------------|-----------|
| MEDIUM (8-10 people)      | \$25.00   |
| LARGE (12-15 people)      | \$35.00   |
| CATERING (20-30 people)   | \$75.00   |
| CHOCOLATE OR VANILLA ROLL |           |
| MEDIUM (8-10 people)      | \$35.00   |
| LARGE (12-15 people)      | \$40.00   |
| PANNA COTTA               |           |
| MEDIUM (8-10 people)      | \$30.00   |
| LARGE (12-15 people)      | \$45.00   |
| SINGLE SERVE              | \$3.90 EA |

### FRESH FRUIT PLATTER

MEDIUM (12-15 people) \$55.00 LARGE (15-25 people) \$75.00

www.nonnascucina.com.au

| CHEESECAKE              |         |
|-------------------------|---------|
| MEDIUM (8-10 people)    | \$25.00 |
| LARGE (12-15 people)    | \$40.00 |
| CATERING (20-30 people) | \$75.00 |
| BANANA CAKE             |         |
| MEDIUM (8-10 people)    | \$25.00 |
| LARGE (12-15 people)    | \$40.00 |
| CATERING (20-30 people) | \$60.00 |
| VANILLA SLICE           |         |
| MEDIUM (8-10 people)    | \$25.00 |
| LARGE (12-15 people)    | \$40.00 |
| CATERING (20-30 people) | \$75.00 |

| ORANGE CAKE             |           |
|-------------------------|-----------|
| MEDIUM (8-10 people)    | \$25.00   |
| LARGE (12-15 people)    | \$40.00   |
| CATERING (20-30 people) | \$60.00   |
| TIRAMISÙ                |           |
| MEDIUM (8-10 people)    | \$30.00   |
| LARGE (12-15 people)    | \$45.00   |
| CATERING (20-30 people) | \$75.00   |
| CUPS                    | \$3.99 EA |
| NONNA'S TIRAMISÙ        |           |
| CATERING (20-30 people) | \$100.00  |
|                         |           |