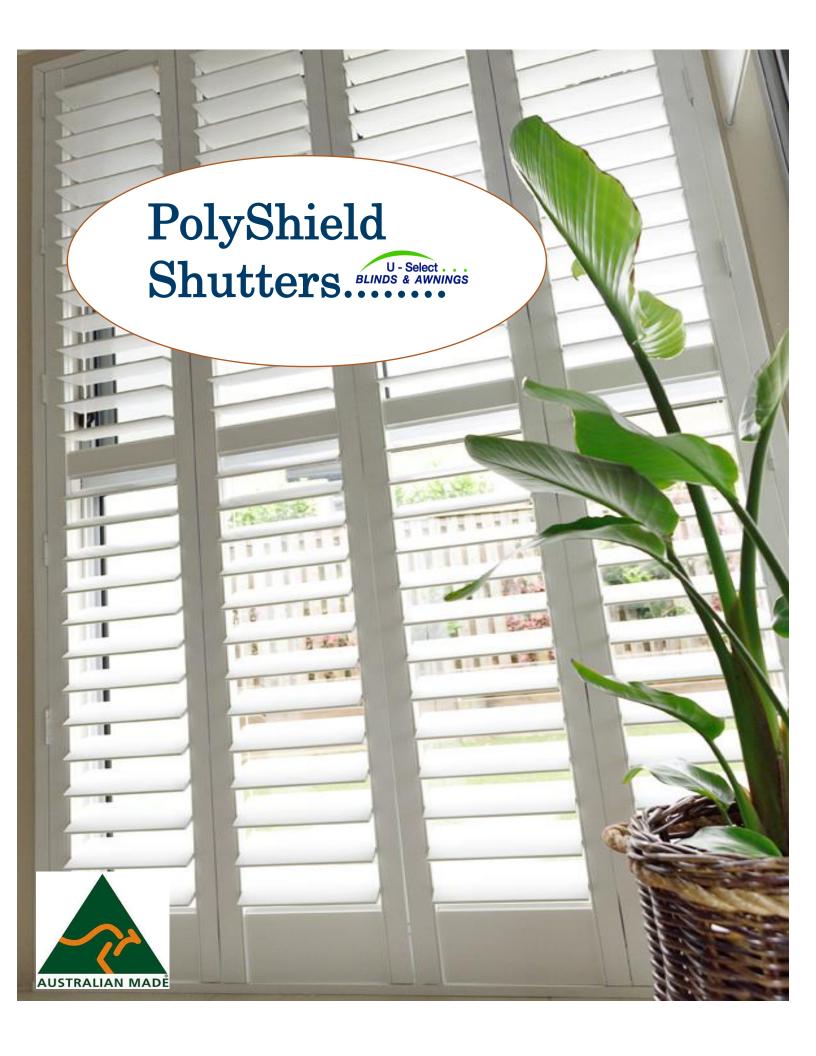

## **Introducing Polyshield Shutters**

"Add a touch of class and enhance any room with our Australian made Polyshield Shutters"

Shutters are one of the most practical & functional window coverings in todays market, with proven insulation & noise cancelling properties, easy maintenatance, this product is taking the window industry by storm. Control your privacy and airflow by rotating the louvres to suit your situation. Adding value to your home whilst saving on energy costs at the same time

Available in Hinged, Sliding, Fixed or Bi-fold we use an aerofoil blade size of 89mm, with a frame option to suit your window. The exposed back tilt bar gives you a full uninterupted view.

Australian made shutters can be installed in approx 4 weeks, imported shutters will take between 8-10 weeks.