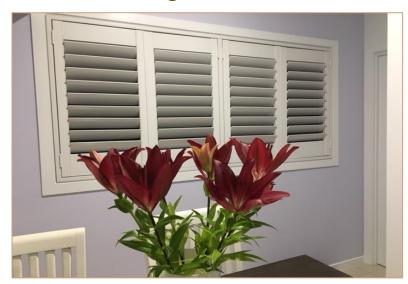

## **Introducing Polyshield Shutters**

"Add a touch of class and enhance any room with our Australian made Polyshield Shutters"

Shutters are one of the most practical & functional window coverings in todays market, with proven insulation & noise cancelling properties, easy maintenatance, this product is taking the window industry by storm. Control your privacy and airflow by rotating the louvres to suit your situation. Adding value to your home whilst saving on energy costs at the same time

Available in Hinged, Sliding, Fixed or Bi-fold we use an aerofoil blade size of 89mm, with a frame option to suit your window. The exposed back tilt bar gives you a full uninterupted view.

Australian made shutters can be installed in approx 4 weeks, imported shutters will take between 8-10 weeks.