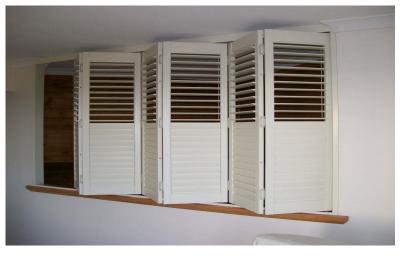

### **Sliding Shutters**

**Bi-Fold Shutters** 

Available in Hinged, Sliding, Fixed or Bi-fold we use an aerofoil blade size of 89mm, with a frame option to suit your window. The exposed back tilt bar gives you a full uninterupted view.

Australian made shutters can be installed in approx 4 weeks, imported shutters will take between 8-10 weeks.