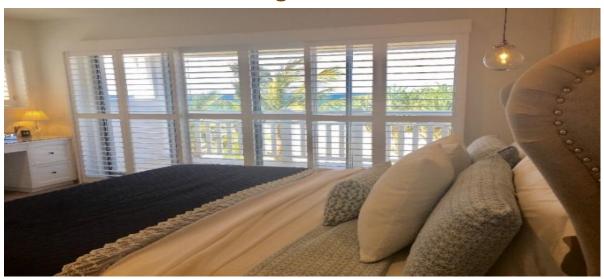

## **Introducing Polyshield Shutters**

"Add a touch of class and enhance any room with our Australian made Polyshield Shutters"

Shutters are one of the most practical & functional window coverings in todays market, with proven insulation & noise cancelling properties, easy maintenatance, this product is taking the window industry by storm. Control your privacy and airflow by rotating the louvres to suit your situation. Adding value to your home whilst saving on energy costs at the same time

Available in Hinged, Sliding, Fixed or Bi-fold we use an aerofoil blade size of 89mm, with a frame option to suit your window. The exposed back tilt bar gives you a full uninterupted view.

Australian made shutters can be installed in approx 4 weeks, imported shutters will take between 8-10 weeks.