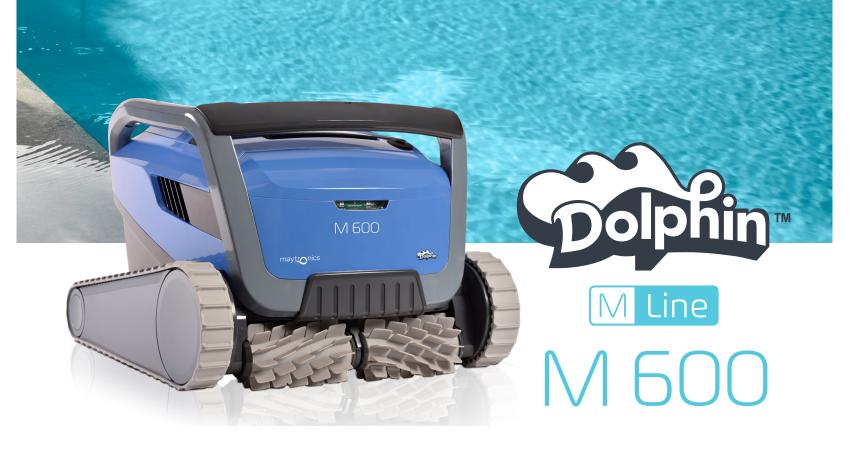

## Maximum cleaning performance with minimum effort and hassle

The all-new Maytronics Dolphin M600 robotic pool cleaner makes it super-easy to look after your swimming pool, keeping it clean and ready for fun, with minimum effort and hassle. It's newly designed for maximum cleaning performance, convenient handling, and simple operation that needs no intervention from you. The Maytronics Dolphin M600 is cloud-connected, so you always have control right in your hand, at any time, from anywhere.

**Product Specifications** 

Up to 15 m

PowerStream mobility system +

Dynamic dual-drive motor

Floor, walls & waterline

Large capacity top-access multi-layer

filter basket efficiently collects debris

Dual active scrubber