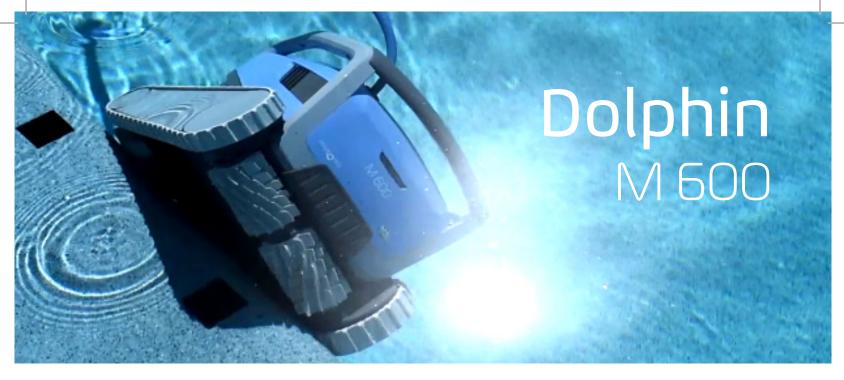

## Maximum cleaning performance with minimum effort and hassle

The all-new Maytronics Dolphin M600 robotic pool cleaner makes it super-easy to look after your swimming pool, keeping it clean and ready for fun, with minimum effort and hassle. It's newly designed for maximum cleaning performance, convenient handling, and simple operation that needs no intervention from you. The Maytronics Dolphin M600 is cloud-connected, so you always have control right in your hand, at any time, from anywhere.