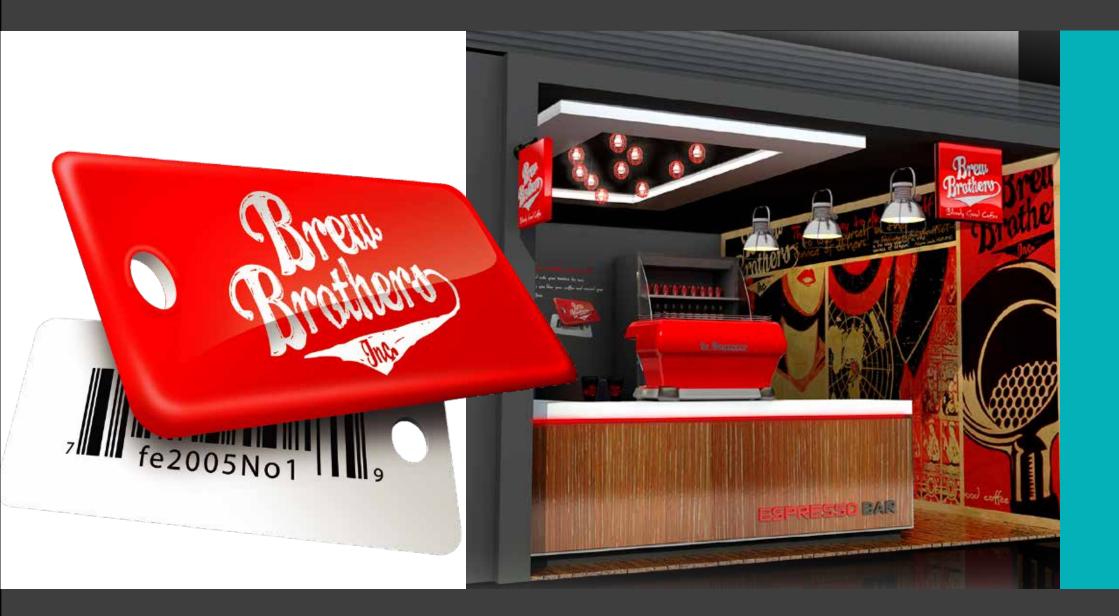

Graphic design is a critical component in the retail enviroment . Simple and effective graphics can create cutomer gravitation to a space through generating interest . Well though out menu's can entice customers

to try your food . Good graphics can seperate you from the competition . Our team can assist in the creation of logos , signage , murals , menus and digital graphics all with the purpose of increasing retail sales .