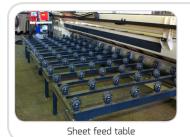

# Now available as a Dual wheel - while stock lasts.

Provides a high impact resistant, non-marking, non-corrosive solution for

- Conveyor Transfer Solutions
- Rotational Work or Positioning tables
- Feed Rails and Tables
- Pipe Rollers

# **CUSTOMER APPLICATIONS**

Ø20 Roller

**Weight:** Single: 0.16kg Dual: 0.35kg

Please note: R1 Rotacaster wheels are not recommended for floor wheel use.