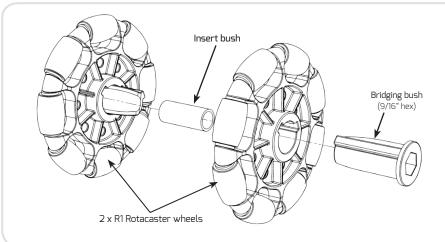

### OPTIONAL BORES USING INSERT BUSHES (idler wheels only)

## INSERT BUSH (order separately)

For use with hex wheels (14HX) only.

SINGLE

DUAL

| BORE         | PART NO.         |  |
|--------------|------------------|--|
| 7/16" hex    | 13-9602-1116-HX  |  |
| - 10mm plain | 13-9602-1016-038 |  |
| - 12mm plain | 13-9602-1216-038 |  |
| - 1/2" plain | 13-9602-1316-038 |  |