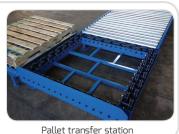

# **CUSTOMER APPLICATIONS**

Ø20 Roller

**Weight:** Single: 0.16kg Dual: 0.35kg

Please note: R1 Rotacaster wheels are not recommended for floor wheel use.