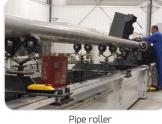

# Now available as a Dual wheel - while stock lasts.

Provides a high impact resistant, non-marking, non-corrosive solution for

- Conveyor Transfer Solutions
- Rotational Work or Positioning tables
- Feed Rails and Tables
- Pipe Rollers

# **CUSTOMER APPLICATIONS**

Ø20 Roller

**Weight:** Single: 0.16kg Dual: 0.35kg

Please note: R1 Rotacaster wheels are not recommended for floor wheel use.