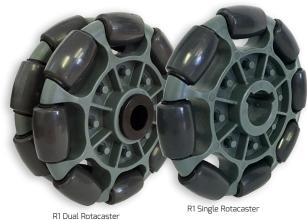

# Now available as a Dual wheel - while stock lasts.

Provides a high impact resistant, non-marking, non-corrosive solution for

- Conveyor Transfer Solutions
- Rotational Work or Positioning tables
- Feed Rails and Tables
- Pipe Rollers

The multi directional wheels enable easy movement in all directions and provide a quieter, tougher and lower maintenance alternative to ball transfers. Keyed, plain and hex bores allow for free spinning or powered drive applications.

| SINGLE                            |                           | DUAL               |                          |
|-----------------------------------|---------------------------|--------------------|--------------------------|
| Durometer                         |                           |                    |                          |
| Load Capacity<br>(Lateral/Static) | 7/8" (22mm)<br>keyed bore | 5/8"<br>plain bush | 9/16" (14mm)<br>hex bush |
| <b>85A</b><br>57/115kg            | R1-1258-85                | R1-1258-85X2/16N   | R1-1258-85X2/14HX        |
| <b>95A</b><br>68/125kg            | R1-1258-95                | R1-1258-95X2/16N   | R1-1258-95X2/14HX        |
| Bushings                          |                           | 13-9608-1622-050   | 13-9608-1422-050H        |