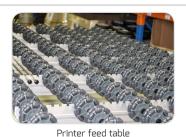

# **CUSTOMER APPLICATIONS**

Ø20 Roller

**Weight:** Single: 0.16kg Dual: 0.35kg

Please note: R1 Rotacaster wheels are not recommended for floor wheel use.