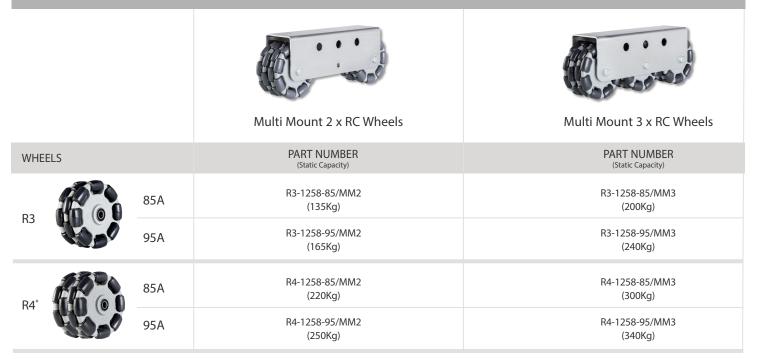

### **125mm Rotacaster Multi Mounts**

#### MULTI MOUNTS (ZINC PLATED MILD STEEL)

Stainless steel multi mounts are available on request. \*R4 Rotacaster Wheels are composed by 2 x R2 Rotacaster Wheels and need to be fixed within a mount or channel.

ROTASKATES (Rotaskates are assembled with 2 x 600mm steel bars)

R3 X 2 SKATE PART NUMBER: M-5322-02/R3

R4 X 2 SKATE

R3 X 3 SKATE PART NUMBER: M-5322-03/R3

R4 X 3 SKATE

OTHER MULTI MOUNT OPTIONS (FOR DIFFERENT LOAD REQUIREMENTS)