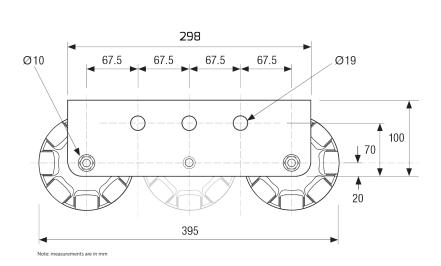

### **125mm Rotacaster Multi Mounts**

#### MULTI MOUNTS (ZINC PLATED MILD STEEL)

Stainless steel multi mounts are available on request. \*R4 Rotacaster Wheels are composed by 2 x R2 Rotacaster Wheels and need to be fixed within a mount or channel.