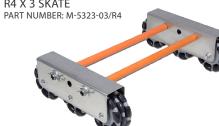

ROTASKATES (Rotaskates are assembled with 2 x 600mm steel bars)

R3 X 2 SKATE PART NUMBER: M-5322-02/R3

R4 X 2 SKATE

R3 X 3 SKATE PART NUMBER: M-5322-03/R3

R4 X 3 SKATE

OTHER MULTI MOUNT OPTIONS (FOR DIFFERENT LOAD REQUIREMENTS)