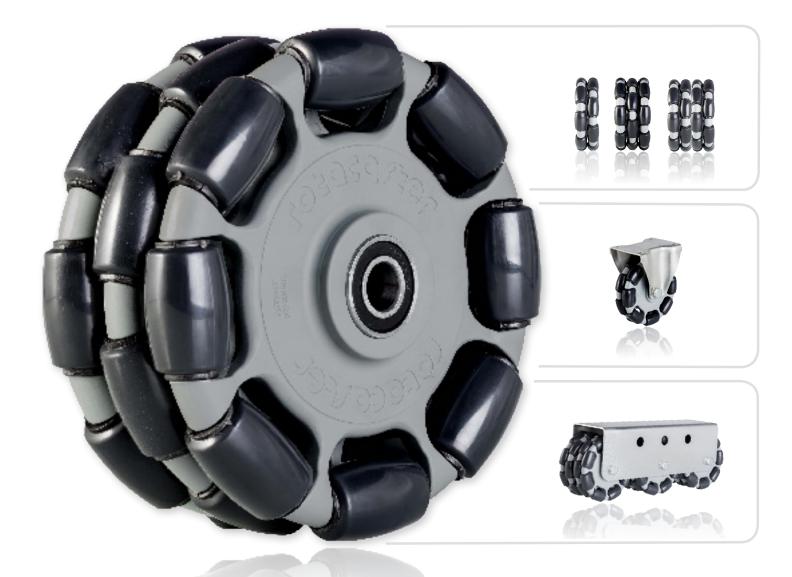

# 125mm Rotacasters

## **Product Catalogue**





rotacaster.com.au

### 125mm Rotacaster



#### Load Capacity Notes:

■ Lateral Load Capacity refers to the maximum load capacity of each wheel to travel directly sideways without radial head contact. ■ The Dynamic Load Capacity (while in motion) ranges between the maximum Static and the Lateral Load Capacity and varies proportionally to speed of the wheel travelling in its primary direction.

R2

R3





Rotacaster Wheels products are patented.

© 2015 Rotacaster Wheel Pty Ltd



Conversion

rotacaster.com.au

### 125mm Rotacaster Single Mounts

STEEL FORKS (ZINC PLATED) **R4** Formed R2 Formed **R3 Welded** PART NUMBER PART NUMBER PART NUMBER DUROMETER (Lateral / Static Load Capacity) (Lateral / Static Load Capacity) (Lateral / Static Load Capacity) 85A R2-1258-85/MF R3-1258-85/MW R4