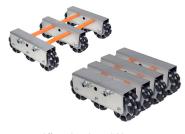

ROTASKATES (Rotaskates are assembled with 2 x 600mm steel bars)

R3 X 2 SKATE PART NUMBER: M-5322-02/R3

R4 X 2 SKATE

R3 X 3 SKATE PART NUMBER: M-5322-03/R3

R4 X 3 SKATE

OTHER MULTI MOUNT OPTIONS (FOR DIFFERENT LOAD REQUIREMENTS)

\* Bars in different lengths available

Rotacaster Wheels products are patented.

© 2015 Rotacaster Wheel Pty Ltd

rotacaster.com.au