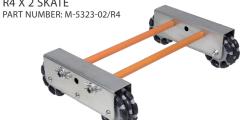

ROTASKATES (Rotaskates are assembled with 2 x 600mm steel bars)

R3 X 2 SKATE PART NUMBER: M-5322-02/R3

R4 X 2 SKATE

R3 X 3 SKATE PART NUMBER: M-5322-03/R3

R4 X 3 SKATE

OTHER MULTI MOUNT OPTIONS (FOR DIFFERENT LOAD REQUIREMENTS)