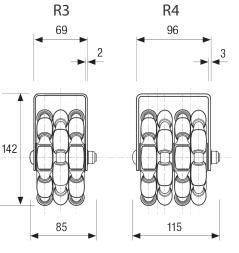

#### MULTI MOUNTS (ZINC PLATED MILD STEEL)

Stainless steel multi mounts are available on request. \*R4 Rotacaster Wheels are composed by 2 x R2 Rotacaster Wheels and need to be fixed within a mount or channel.