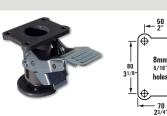

#### FLOOR LOCKS

Friction Pad Floor Lock 11-9003

Mounting height: 132mm Load capacity: 770kg

11-9002 Mounting height: 142mm Load capacity: 200kg

Lift Up Floor Lock

© 2015 Rotacaster Wheel Pty Ltd

rotaca/te the wheel 2.0