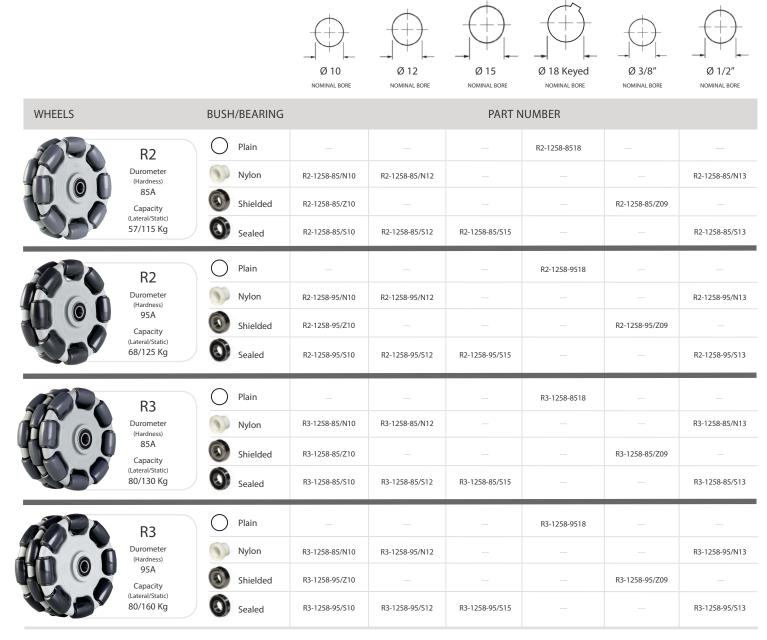

### 125mm Rotacaster

#### Load Capacity Notes:

■ Lateral Load Capacity refers to the maximum load capacity of each wheel to travel directly sideways without radial head contact. ■ The Dynamic Load Capacity (while in motion) ranges between the maximum Static and the Lateral Load Capacity and varies proportionally to speed of the wheel travelling in its primary direction.

R2

R3

Rotacaster Wheels products are patented.

© 2015 Rotacaster Wheel Pty Ltd

Conversion

rotacaster.com.au

Load Capacity Notes:

■ Lateral Load Capacity refers to the maximum load capacity of each wheel to travel directly sideways without radial head contact. ■ The Dynamic Load Capacity (while in motion) ranges between the maximum Static and the Lateral Load Capacity and varies proportionally to speed of the wheel travelling in its primary direction.