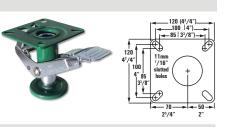

#### FLOOR LOCKS

Friction Pad Floor Lock 11-9003

Mounting height: 132mm Load capacity: 770kg

11-9002 Mounting height: 142mm Load capacity: 200kg

Lift Up Floor Lock

© 2015 Rotacaster Wheel Pty Ltd

rotaca/te the wheel 2.0