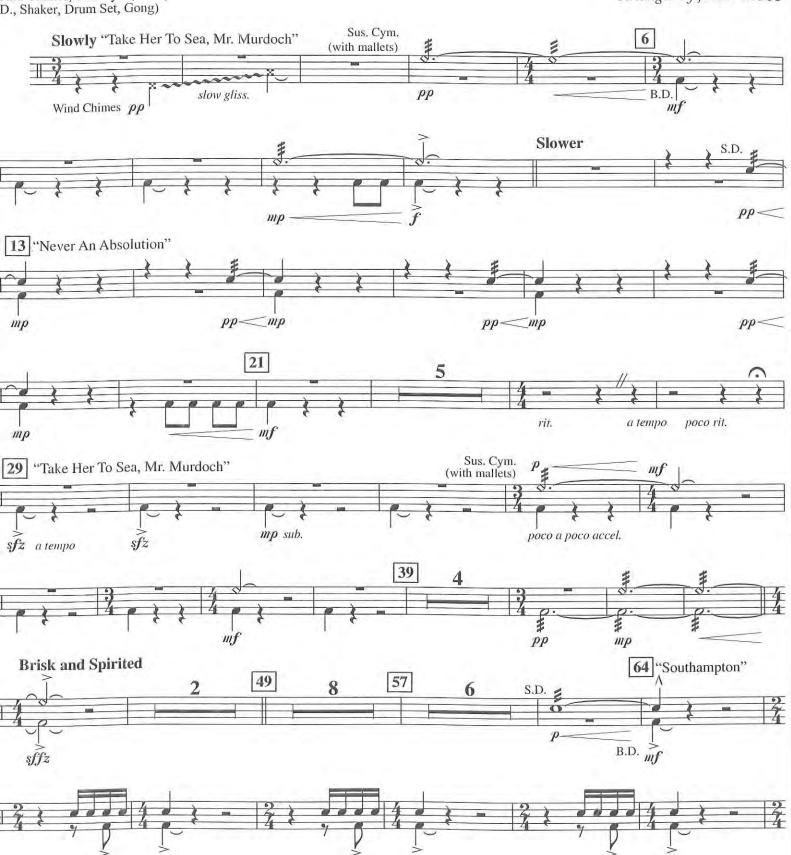

### From the Paramount and Twentieth Century Fox Motion Picture TITANIC

("Take Her To Sea, Mr. Murdoch" • Never An Absolution • Southampton • "Hard To Starboard" • My Heart Will Go On)

**ERCUSSION 1** Vind Chimes, Sus. Cym., B.D., Music by JAMES HORNER Arranged by JOHN MOSS

"TAKE HER TO SEA, MR. MURDOCH" • NEVER AN ABSOLUTION •
SOUTHAMPTON • "HARD TO STARBOARD"
By JAMES HORNER
Copyright © 1997 by Famous Music Corporation and TCF Music Publishing, Inc.
This arrangement Copyright © 1998 by Famous Music Corporation and TCF Music Publishing, Inc.
International Copyright Secured All Rights Reserved

MY HEART WILL GO ON (Love Theme From 'Titanic')
Music by JAMES HORNER Lyric by WILL JENNINGS
Copyright © 1997 by Famous Music Corporation, Ensign Music Corporation,
TCF Music Publishing, Inc., Fox Film Music Corporation and Blue 5ky Rider Songs
This arrangement Copyright © 1998 by Famous Music Corporation, Ensign Music Corporation,
TCF Music Publishing, Inc., Fox Film Music Corporation and Blue 5ky Rider Songs
All Rights for Blue 5ky Rider Songs Administered by Irving Music, Inc.
International Copyright Secured All Rights Reserved