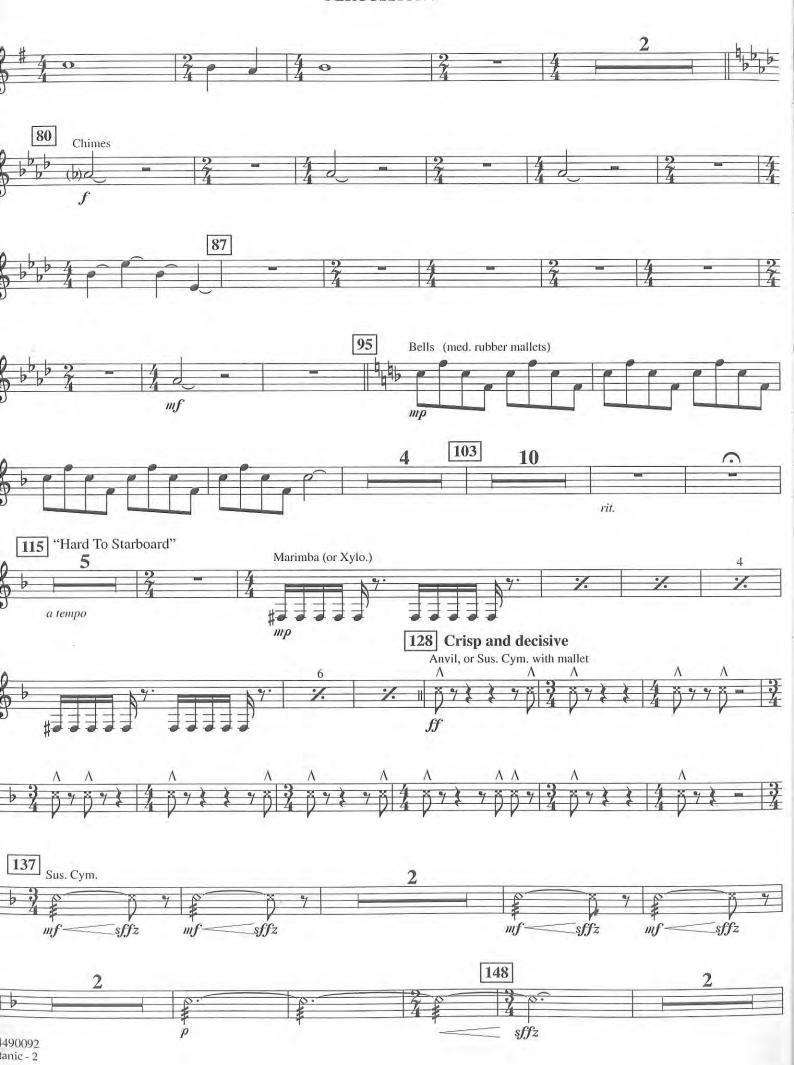

## TITANI

("Take Her To Sea, Mr. Murdoch" • Never An Absolution • Southampton • "Hard To Starboard" • My Heart Will Go On)

**ERCUSSION 2** 

lells, Chimes, Triangle, Marimba, nvil, Sus. Cym., Cabasa)

Music by JAMES HORNER Arranged by JOHN MOSS

This publication is tended for performance by school groups only.

From the Paramount and Twentieth Century Fox Motion Picture TITANIC

("Take Her To Sea, Mr. Murdoch" • Never An Absolution • Southampton • "Hard To Starboard" • My Heart Will Go On)