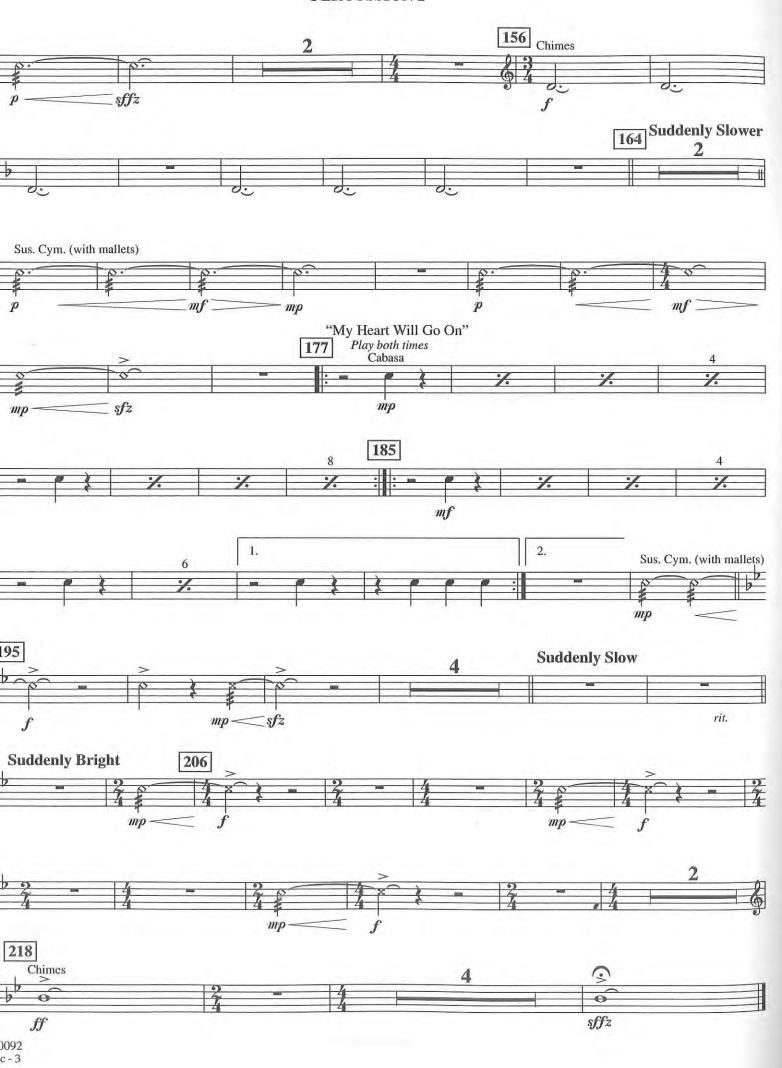

## TITANI

("Take Her To Sea, Mr. Murdoch" • Never An Absolution • Southampton • "Hard To Starboard" • My Heart Will Go On)

**ERCUSSION 2** 

lells, Chimes, Triangle, Marimba, nvil, Sus. Cym., Cabasa)

Music by JAMES HORNER Arranged by JOHN MOSS

This publication is tended for performance by school groups only.

From the Paramount and Twentieth Century Fox Motion Picture TITANIC

("Take Her To Sea, Mr. Murdoch" • Never An Absolution • Southampton • "Hard To Starboard" • My Heart Will Go On)