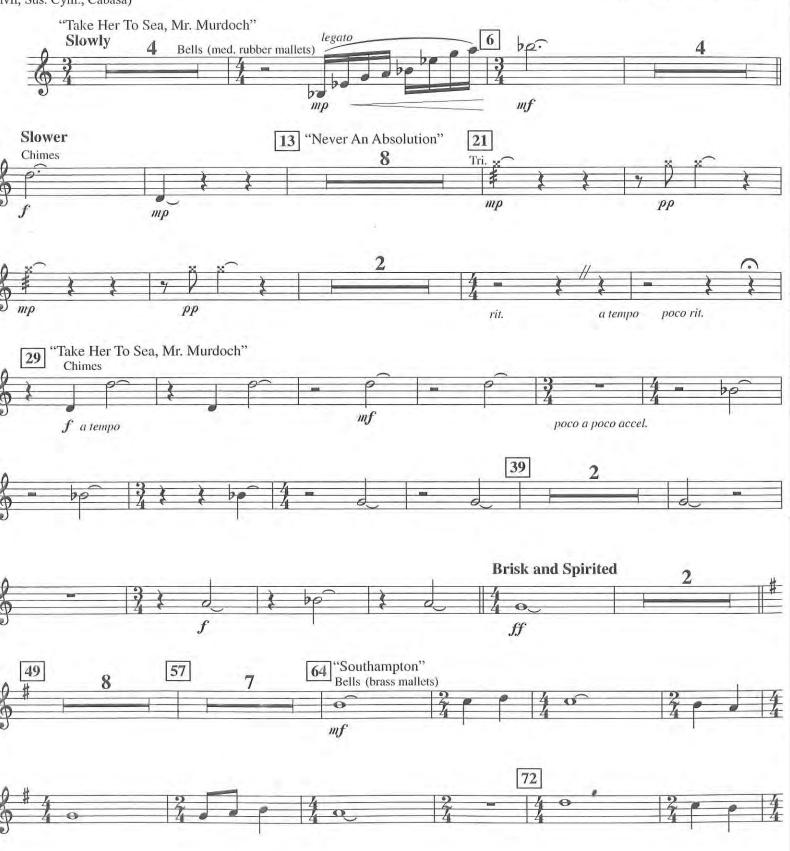

## TITANI

("Take Her To Sea, Mr. Murdoch" • Never An Absolution • Southampton • "Hard To Starboard" • My Heart Will Go On)

**ERCUSSION 2** 

lells, Chimes, Triangle, Marimba, nvil, Sus. Cym., Cabasa)

Music by JAMES HORNER Arranged by JOHN MOSS

"TAKE HER TO SEA, MR. MURDOCH" • NEVER AN ABSOLUTION •
SOUTHAMPTON • "HARD TO STARBOARD"
By JAMES HORNER
Copyright © 1997 by Famous Music Corporation and TCF Music Publishing, Inc.
This arrangement Copyright © 1998 by Famous Music Corporation and TCF Music Publishing, Inc.
International Copyright Secured All Rights Reserved

MY HEART WILL GO ON (Love Theme From 'Titanic')
Music by JAMES HORNER Lyric by WILL JENNINGS
Copyright © 1997 by Famous Music Corporation, Ensign Music Corporation,
TCF Music Publishing, Inc., Fox Film Music Corporation and Blue 5ky Rider Songs
This arrangement Copyright © 1998 by Famous Music Corporation, Ensign Music Corporation,
TCF Music Publishing, Inc., Fox Film Music Corporation and Blue 5ky Rider Songs
All Rights for Blue 5ky Rider Songs Administered by Irving Music, Inc.
International Copyright Secured All Rights Reserved