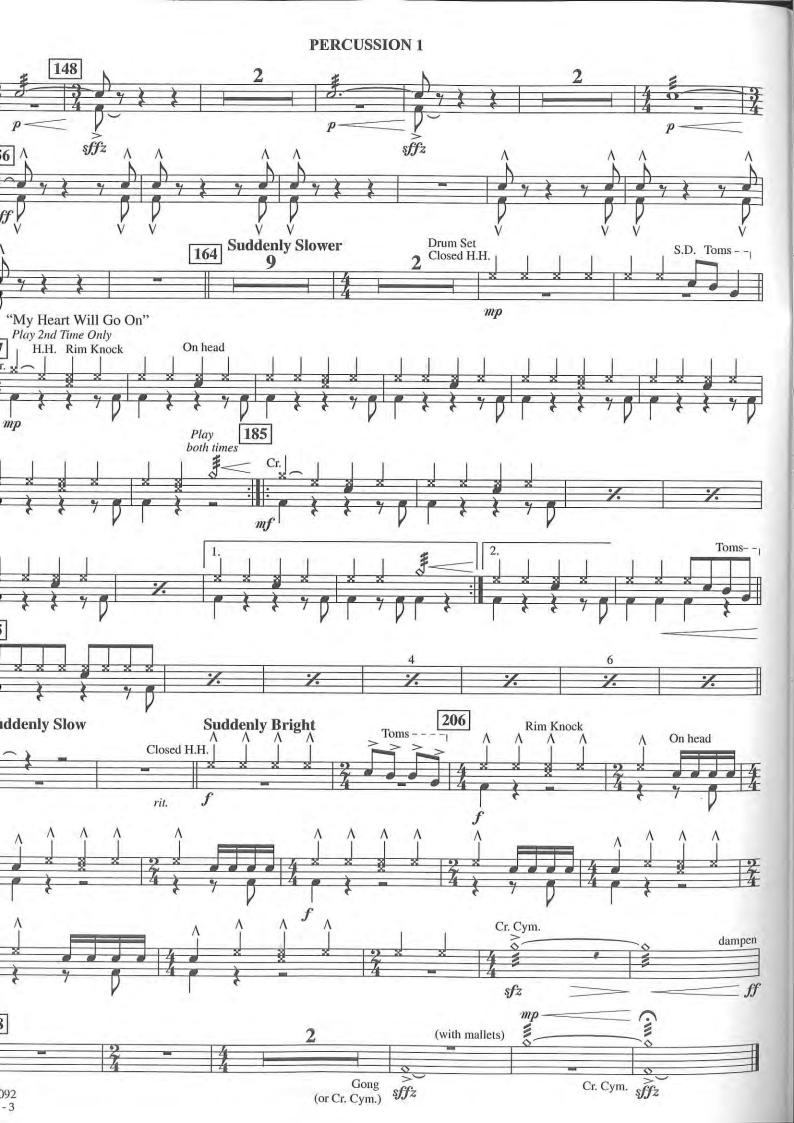

### From the Paramount and Twentieth Century Fox Motion Picture TITANIC

("Take Her To Sea, Mr. Murdoch" • Never An Absolution • Southampton • "Hard To Starboard" • My Heart Will Go On)

**ERCUSSION 1** Vind Chimes, Sus. Cym., B.D., Music by JAMES HORNER Arranged by JOHN MOSS

"TAKE HER TO SEA, MR. MURDOCH" • NEVER AN ABSOLUTION •
SOUTHAMPTON • "HARD TO STARBOARD"
By JAMES HORNER
Copyright © 1997 by Famous Music Corporation and TCF Music Publishing, Inc.
This arrangement Copyright © 1998 by Famous Music Corporation and TCF Music Publishing, Inc.
International Copyright Secured All Rights Reserved

MY HEART WILL GO ON (Love Theme From 'Titanic')
Music by JAMES HORNER Lyric by WILL JENNINGS
Copyright © 1997 by Famous Music Corporation, Ensign Music Corporation,
TCF Music Publishing, Inc., Fox Film Music Corporation and Blue 5ky Rider Songs
This arrangement Copyright © 1998 by Famous Music Corporation, Ensign Music Corporation,
TCF Music Publishing, Inc., Fox Film Music Corporation and Blue 5ky Rider Songs
All Rights for Blue 5ky Rider Songs Administered by Irving Music, Inc.
International Copyright Secured All Rights Reserved