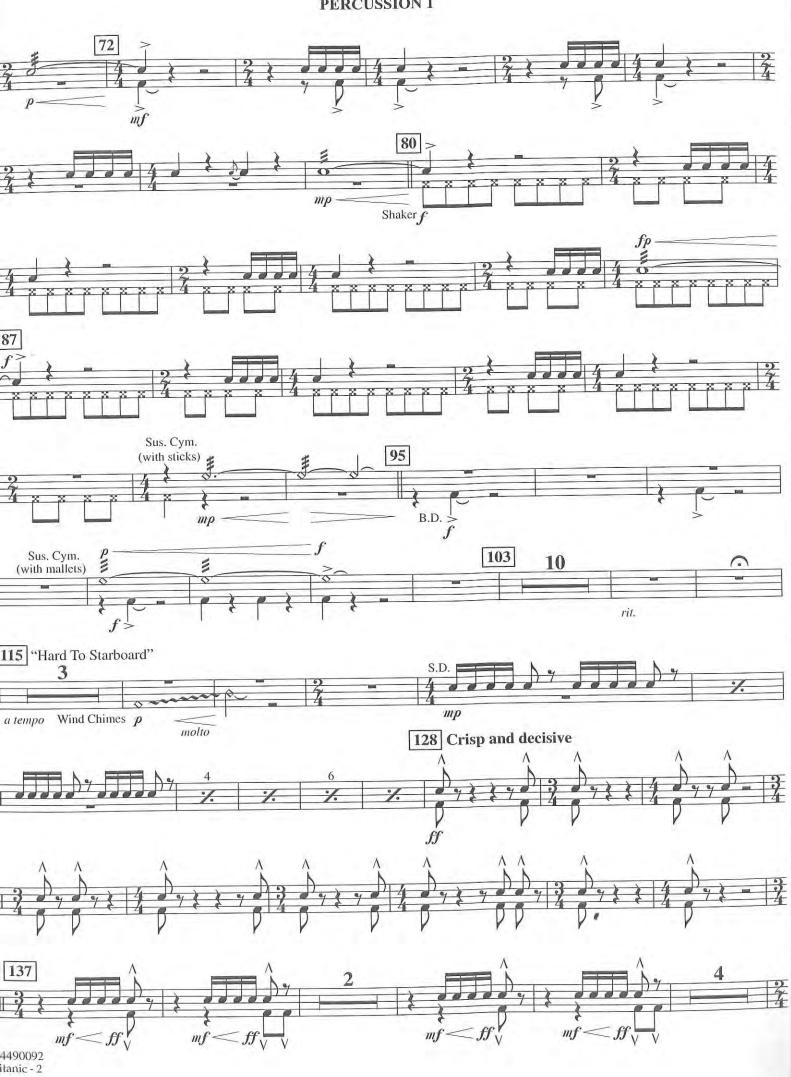

### From the Paramount and Twentieth Century Fox Motion Picture TITANIC

("Take Her To Sea, Mr. Murdoch" • Never An Absolution • Southampton • "Hard To Starboard" • My Heart Will Go On)

**ERCUSSION 1** Vind Chimes, Sus. Cym., B.D., Music by JAMES HORNER Arranged by JOHN MOSS

"TAKE HER TO SEA, MR. MURDOCH" • NEVER AN ABSOLUTION •
SOUTHAMPTON • "HARD TO STARBOARD"
By JAMES HORNER
Copyright © 1997 by Famous Music Corporation and TCF Music Publishing, Inc.
This arrangement Copyright © 1998 by Famous Music Corporation and TCF Music Publishing, Inc.
International Copyright Secured All Rights Reserved

MY HEART WILL GO ON (Love Theme From 'Titanic')
Music by JAMES HORNER Lyric by WILL JENNINGS
Copyright © 1997 by Famous Music Corporation, Ensign Music Corporation,
TCF Music Publishing, Inc., Fox Film Music Corporation and Blue 5ky Rider Songs
This arrangement Copyright © 1998 by Famous Music Corporation, Ensign Music Corporation,
TCF Music Publishing, Inc., Fox Film Music Corporation and Blue 5ky Rider Songs
All Rights for Blue 5ky Rider Songs Administered by Irving Music, Inc.
International Copyright Secured All Rights Reserved