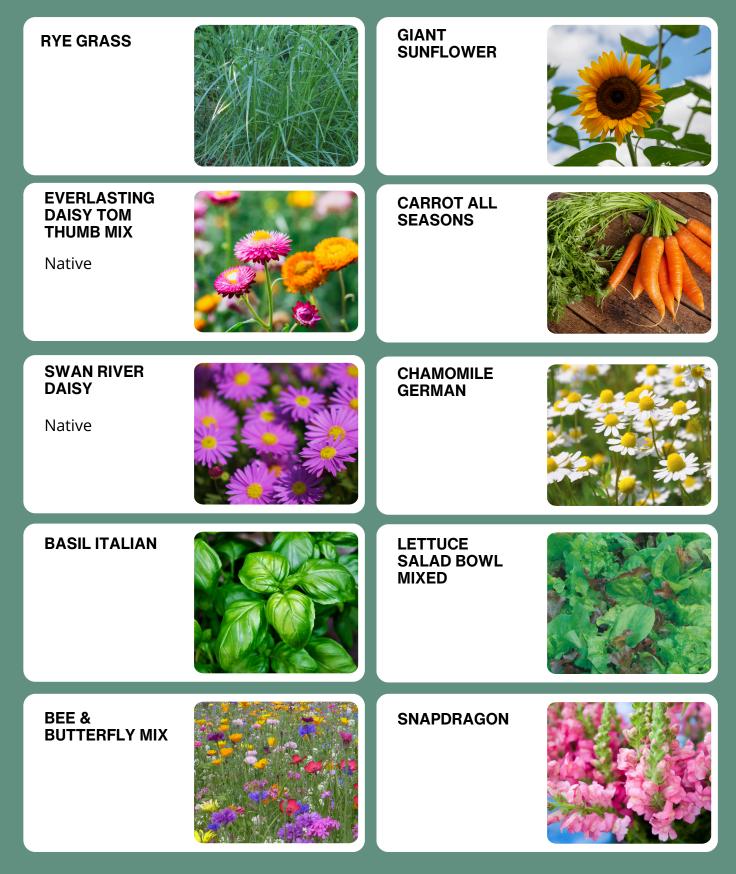

## Popular Seed Varieties

IN PRICE ORDER, LOWEST TO HIGHEST







## Popular Seed Varieties

IN PRICE ORDER, LOWEST TO HIGHEST

| THYME SUMMER