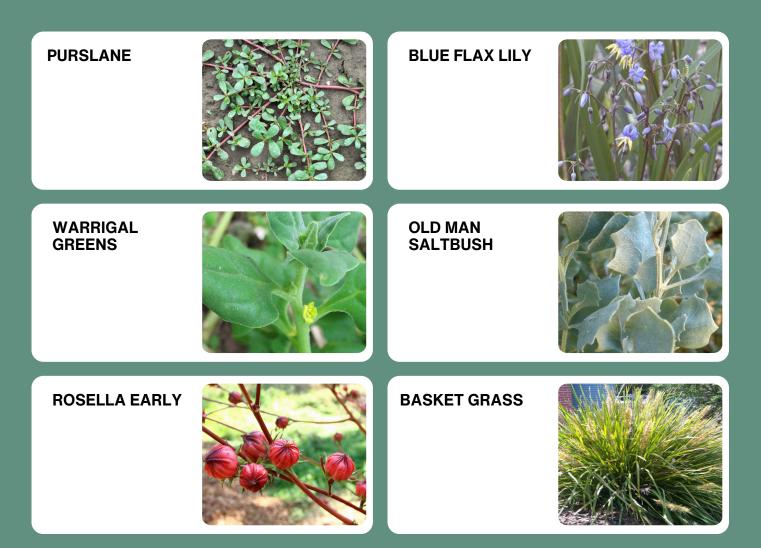

| KANGAROO PAW<br>Native |

OTHER VARIETIES AVAILABLE ON REQUEST





## Australian Native Bushfood Seed Varieties

SUBJECT TO AVAILABILITY