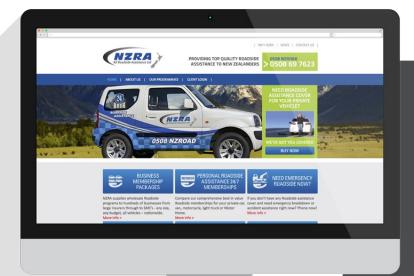

## Looking for quality, reliable roadside assistance you can rely on 24/7, 365 days a year, nationwide?

Whether you have a few vans or a large fleet of vehicles, we can develop and manage an automotive solution that guarantees your staff and customers the roadside support they deserve.

Our extensive service provider network ensures the fastest response time in New Zealand (approx 30-40 minutes) so when your staff or customers have an accident or breakdown, they'll know you've got their back with fast, safe, reliable roadside assistance.

BREAKDOWN

JUMP STAR

**TYRE CHANGE** 

BATTERI

TOWIN

**LOCK OUTS** 

**FUEL TOP-UF** 

Visit us online for further information on our quality services and programmes.