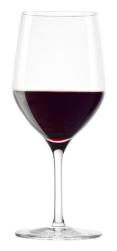

## OPULENT-ULTRA CRYSTAL - DURABLE WINE GLASS COLLECTION

## **GERMAN MADE**

**OPULENT-BORDEAUX** 

550 ml / 18¾ oz H: 211,5 mm / 8¼" Ø 91,5 mm / 3½"

**OPULENT-RED WINE** 

450 ml / 15¼ oz H: 202 mm / 8" Ø 85,5 mm / 3¼"

**OPULENT-WHITE WINE** 

375 ml / 1234 ozH: 194 mm / 71/2" Ø 80 mm / 3"