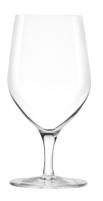

OPULENT-WHITE WINE SMALL

305 ml / 101/4 oz H: 187 mm / 71/4" Ø 75,5 mm / 3"

OPULENT-FLUTE CHAMPAGNE

185 ml / 6¼ oz H: 216,5 mm / 8" Ø 65 mm / 2½"

**OPULENT-WATER** 

450 ml / 15% ozH: 171.5 mm / 63% $\varnothing 85.5 \text{ mm} / 31\%$ 