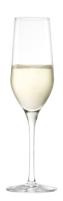

OPULENT-WHITE WINE SMALL

305 ml / 101/4 oz H: 187 mm / 71/4" Ø 75,5 mm / 3"

OPULENT-FLUTE CHAMPAGNE

185 ml / 6¼ oz H: 216,5 mm / 8" Ø 65 mm / 2½"

**OPULENT-WATER** 

450 ml / 15% ozH: 171.5 mm / 63% $\varnothing 85.5 \text{ mm} / 31\%$ 