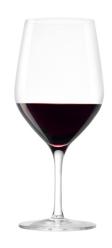

## **GERMAN MADE**

**OPULENT-BORDEAUX** 

550 ml / 18¾ oz H: 211,5 mm / 8¼" Ø 91,5 mm / 3½"

**OPULENT-RED WINE** 

450 ml / 15¼ oz H: 202 mm / 8" Ø 85,5 mm / 3¼"

**OPULENT-WHITE WINE** 

375 ml / 1234 ozH: 194 mm / 71/2" Ø 80 mm / 3"