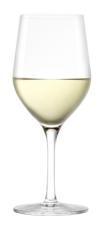

## **GERMAN MADE**

**OPULENT-BORDEAUX** 

550 ml / 18¾ oz H: 211,5 mm / 8¼" Ø 91,5 mm / 3½"

**OPULENT-RED WINE** 

450 ml / 15¼ oz H: 202 mm / 8" Ø 85,5 mm / 3¼"

**OPULENT-WHITE WINE** 

375 ml / 1234 ozH: 194 mm / 71/2" Ø 80 mm / 3"