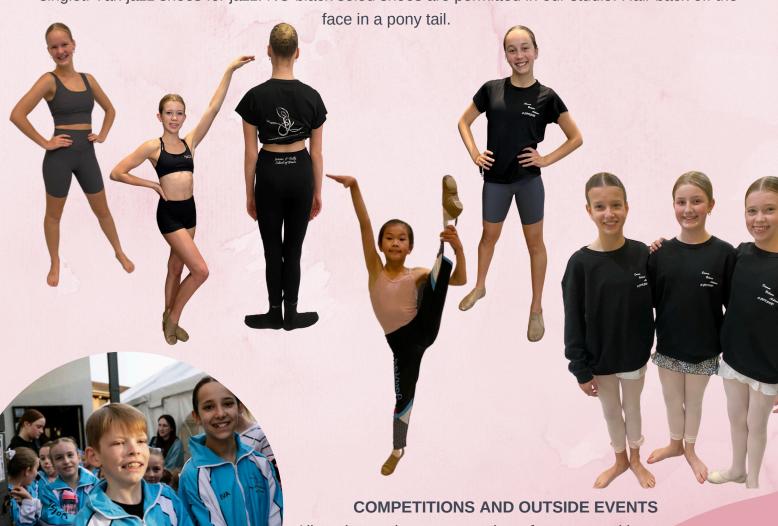

#### CONTEMPORARY

JOKSOD'S classical leotard and black over tights or JOKSOD leggings to replace the black over tights.

JOKSOD T-shirts and long sleeve compression tops are permitted in the cooler weather.

Hair in a pony tail and bare feet or foot undies.

## JAZZ AND MUSICAL THEATRE

Students can choose from the items below that make up our Jazz and MT uniform. Ribbed grey high waisted shorts and crops, JOKSOD's Black high waisted shorts, JOKSOD leggings, JOKSOD crops, JOKSOD leotards, or black leotard, JOKSOD long sleeve compression garment, JOKSOD t-shirt or singlet. Tan jazz shoes for jazz. NO black soled shoes are permitted in our studio. Hair back off the

All students who are a member of our competition team are required to have our school jacket, t shirt, windcheaters and leggings to wear at events. We also have JOKSOD fleecy vests, sweatshirts and compression long sleeve tops which keep students warm in the cooler weather.