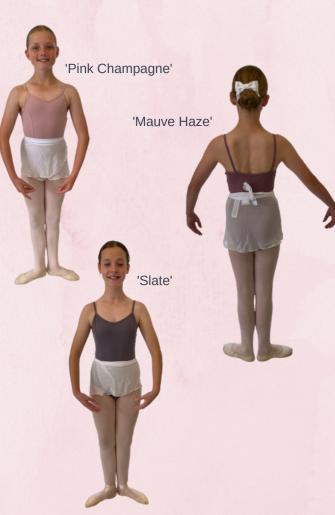

#### **Juniors**

JOKSOD "Pink Champagne" leotard, white skirt, theatrical pink ballet tights, pink ballet shoes with elastics. Hair must be back in a classical hairstyle with our white bow.

## Pre. Intermediate

JOKSOD "Mauve Haze" leotard, white skirt, theatrical pink ballet tights, pink ballet shoes with elastics. Hair must be back in a classical hairstyle with our white bow.

#### Intermediate

JOKSOD "Slate "leotard, white skirt, theatrical pink ballet tights, pink ballet shoes with elastics. Hair must be back in a classical hairstyle with our white bow.