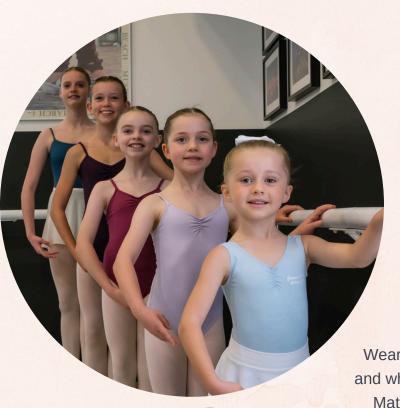

# Pre School, Beginner and Sub-Juniors

GIRLS from 3 years through to sub junior level must wear our school blue leotard, pink ballet tights, white skirt and pink ballet shoes with elastics. We have a blue crossover for the cooler weather. Students must wear their hair back in a bun with our white bows on a comb in the bun.

#### **Juniors**

JOKSOD "Pink Champagne" leotard, white skirt, theatrical pink ballet tights, pink ballet shoes with elastics. Hair must be back in a classical hairstyle with our white bow.

## Pre. Intermediate

JOKSOD "Mauve Haze" leotard, white skirt, theatrical pink ballet tights, pink ballet shoes with elastics. Hair must be back in a classical hairstyle with our white bow.

#### Intermediate

JOKSOD "Slate "leotard, white skirt, theatrical pink ballet tights, pink ballet shoes with elastics. Hair must be back in a classical hairstyle with our white bow.

# Senior classical class

JOKSOD "Teal "leotard, white skirt, theatrical pink ballet tights, pink ballet shoes with elastics. Hair must be back in a suitable classical hairstyle with our white bow.