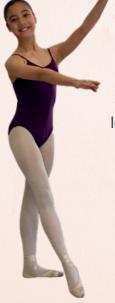

# **Primary students**

Wear our school pale blue leotard and white FULL skirt and white bow.

Matching crossover is optional.

Lilac. Style no: CL12.Shoe string strap leotard in cotton lycra with matching bow comb in hair.

#### **Grade 3 & 4**

style no.CL12 cherise pink shoe string strap cotton lycra leotard matching bow comb in hair.

Style no. CL12 in Aubergine shoe string strap cotton lycra leotard matching bow comb in hair.

Navy blue thin strap (low back is nice!) leotard.