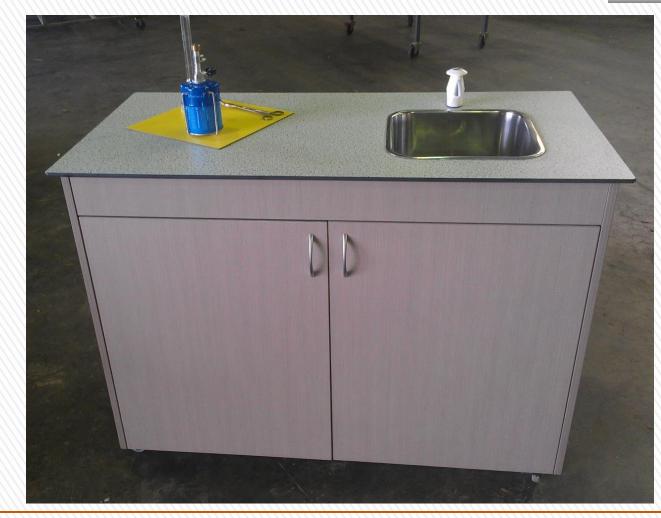

### **DCS SO2 MOBILE BENCH**

Ask us about our ... Toilet Partitions, RSPCA Animal Housing, Adjustable Shelving Units, Cantilever Benching, Replacement Desktop Programme, Sacrifice Mats, Laboratory Benching, Lockers, Science Refurbs, Classroom Refurbs, Mobile Demonstration Trolleys, Traditional Joinery, Free Customised Consultation by an Education Specialist.

### **DCS SO2 MOBILE BENCH**

- Available in a range of sizes to best suit classroom layouts.
- Top fabricated from chemical resistant compact laminate.
- Frames fabricated from powder coated steel.
- Mounted on heavy duty lockable castors.
- This particular bench is applicable to science, art, textiles and can be used as a trolley to move equipment.