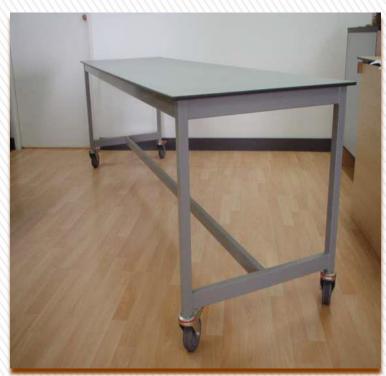

### **DCS SO2 MOBILE BENCH**

- Available in a range of sizes to best suit classroom layouts.
- Top fabricated from chemical resistant compact laminate.
- Frames fabricated from powder coated steel.
- Mounted on heavy duty lockable castors.
- This particular bench is applicable to science, art, textiles and can be used as a trolley to move equipment.