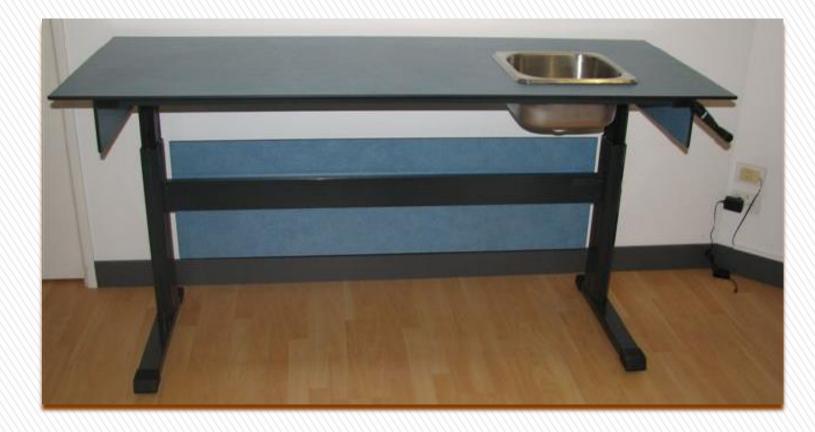

#### DCS G20 ADJUSTABLE HEIGHT BENCH

- Able to be used in all practical areas.
- Self supporting and thus able to be relocated.
- Sink optional.
- Hotplate optional.
- Other inclusions optional.
- Mechanical height adjustment.
- Top fabricated from chemical resistant compact laminate.
- Frames fabricated from powder coated steel.