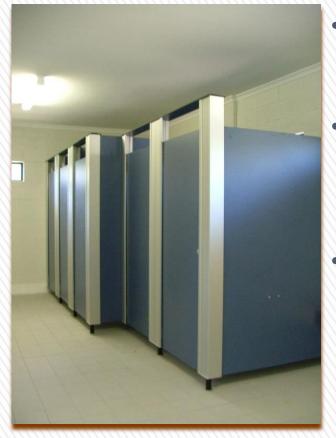

# **DCS TOILET PARTITIONS**

- DCS will customise its toilet partition system to suit individual built form and privacy requirements.
- Fabricated from compact laminate, it provides a robust, hygienic and waterproof solution for toilet and shower partitions.
- DCS has its own extrusions designed to accommodate all common brands of compact laminate.