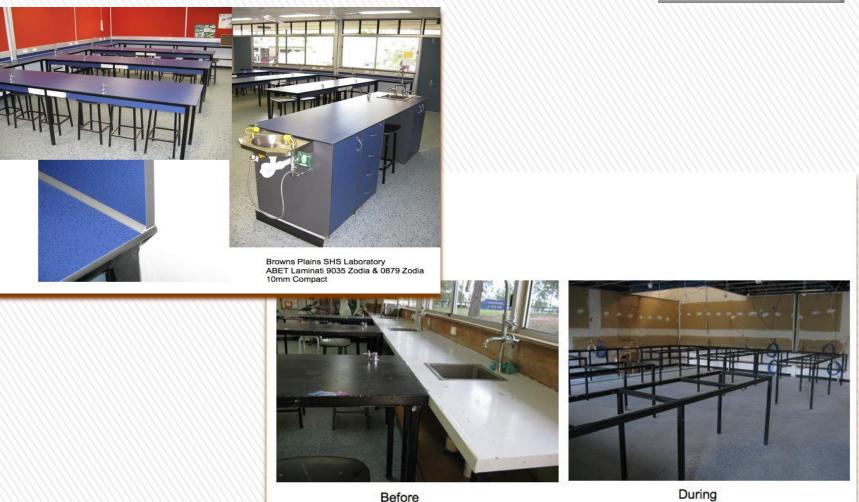

## **DCS LABORATORY SOLUTIONS**

Ask us about our ... Toilet Partitions, RSPCA Animal Housing, Adjustable Shelving Units, Cantilever Benching, Replacement Desktop Programme, Sacrifice Mats, Laboratory Benching, Lockers, Science Refurbs, Classroom Refurbs, Mobile Demonstration Trolleys, Traditional Joinery, Free Customised Consultation by an Education Specialist.

## **DCS LABORATORY SOLUTIONS**

This same system can be applied to art rooms as the compact laminate benches can be cleaned with solvents without any damage to the surface structure.

DCS has developed and redeveloped an extensive range of science laboratory solutions for education and industry clients. We are geared to supply and fitout benching systems in new facilities as well as refurbishing benches in existing labs.