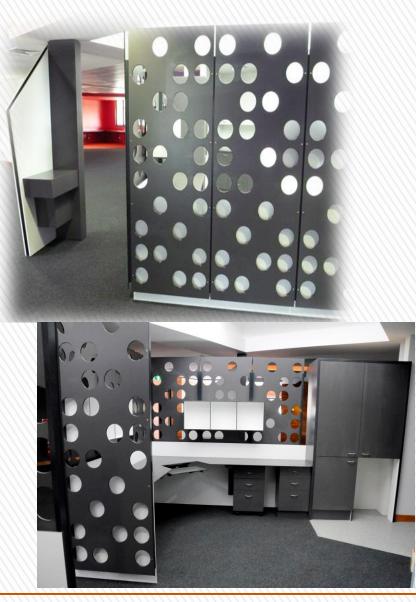

## THE HOLEY WALL

- Compact laminate screening.
- Available in any colour.
- Supported on steel frames.
- Very robust.
- Easily cleaned.
- Modern and practical.

Ask us about our ... Toilet Partitions, RSPCA Animal Housing, Adjustable Shelving Units, Cantilever Benching, Replacement Desktop Programme, Sacrifice Mats, Laboratory Benching, Lockers, Science Refurbs, Classroom Refurbs, Mobile Demonstration Trolleys, Traditional Joinery, Free Customised Consultation by an Education Specialist.