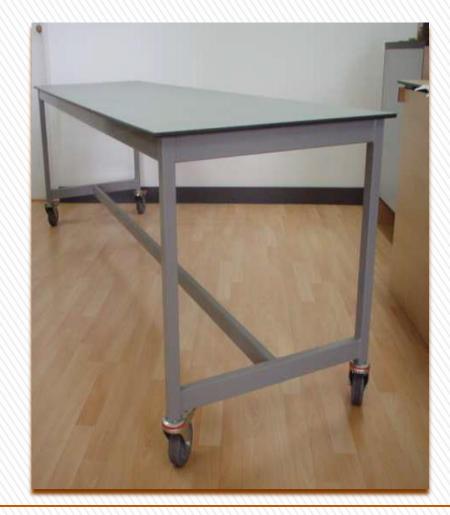

### **DCS SO2 MOBILE BENCH**

- Available in a range of sizes to best suit classroom layouts.
- Top fabricated from chemical resistant compact laminate.
- Frames fabricated from powder coated steel.
- Mounted on heavy duty lockable castors.
- This particular bench is applicable to science, art, textiles and can be used as a trolley to move equipment.