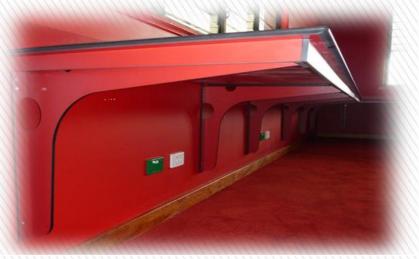

## **DCS CANTILEVER BRACKET SYSTEM**

- Purpose-built compact laminate bracket system designed and manufactured by DCS.
- Robust bench support.
- Used in Science, Computer Rooms, Practical and Service areas.
- No legs.
- No limit to seating arrangements.