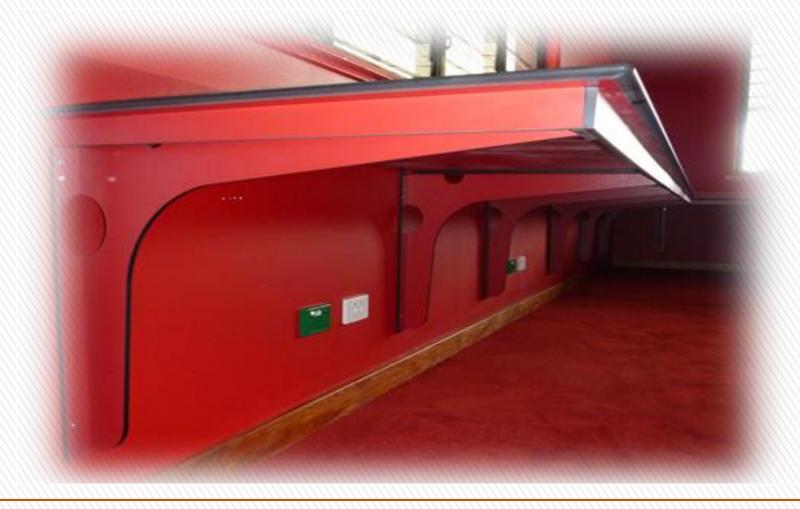

## **DCS CANTILEVER BRACKET SYSTEM**

- Purpose-built compact laminate bracket system designed and manufactured by DCS.
- Robust bench support.
- Used in Science, Computer Rooms, Practical and Service areas.
- No legs.
- No limit to seating arrangements.