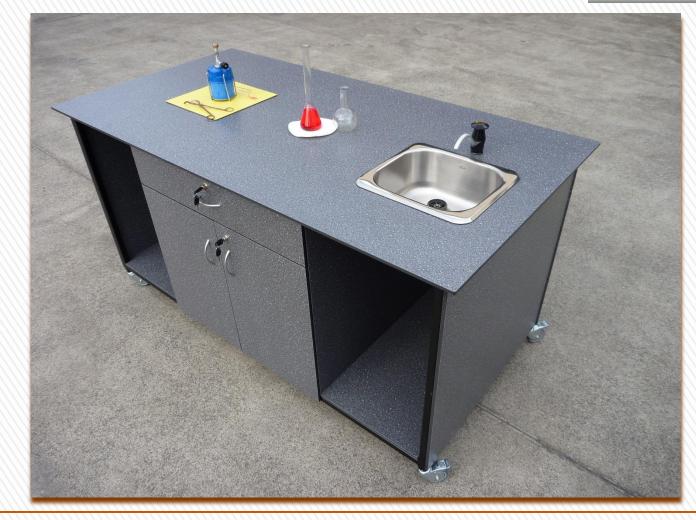

- Purpose-built chemical resistant compact laminate large mobile demo bench designed and manufactured by DCS.
- Fully self contained with sink, waste container and water reservoir.
- Mounted on heavy duty castors.
- Ideal for Science demonstrations in GLA's.