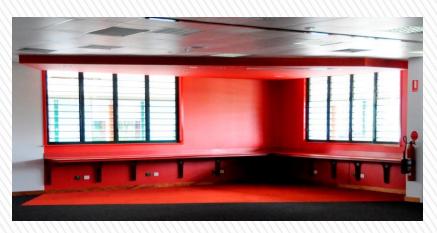

## THE HOLEY WALL

- Compact laminate screening.
- Available in any colour.
- Supported on steel frames.
- Very robust.
- Easily cleaned.
- Modern and practical.

Ask us about our ... Toilet Partitions, RSPCA Animal Housing, Adjustable Shelving Units, Cantilever Benching, Replacement Desktop Programme, Sacrifice Mats, Laboratory Benching, Lockers, Science Refurbs, Classroom Refurbs, Mobile Demonstration Trolleys, Traditional Joinery, Free Customised Consultation by an Education Specialist.