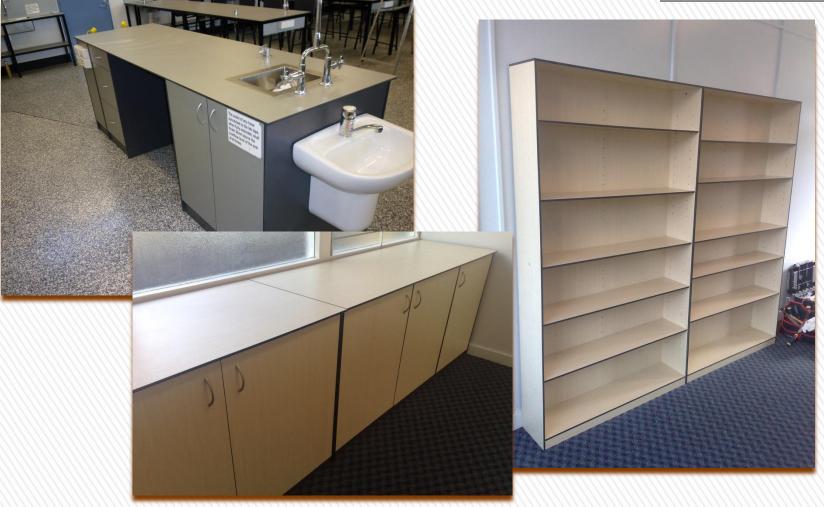

## **DCS LABORATORY SOLUTIONS**

Ask us about our ... Toilet Partitions, RSPCA Animal Housing, Adjustable Shelving Units, Cantilever Benching, Replacement Desktop Programme, Sacrifice Mats, Laboratory Benching, Lockers, Science Refurbs, Classroom Refurbs, Mobile Demonstration Trolleys, Traditional Joinery, Free Customised Consultation by an Education Specialist.

## **DCS LABORATORY SOLUTIONS**

This same system can be applied to art rooms as the compact laminate benches can be cleaned with solvents without any damage to the surface structure.

DCS has developed and redeveloped an extensive range of science laboratory solutions for education and industry clients. We are geared to supply and fitout benching systems in new facilities as well as refurbishing benches in existing labs.