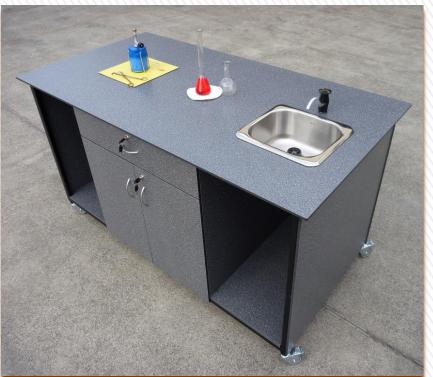

 Purpose-built chemical resistant compact laminate mobile demo bench with compact laminate top designed and manufactured by DCS.

design compact solutions

FABRICATORS OF COMPACT LAMINATE PRODUCTS

- Fully self contained with sink, waste container and water reservoir.
- Mounted on heavy castors.
- Ideal for Science demonstrations in GLA's.