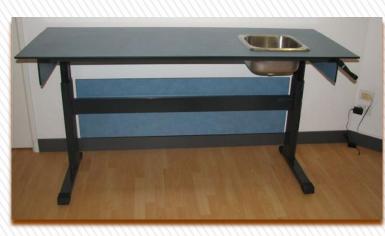

#### DCS G20 ADJUSTABLE HEIGHT BENCH

- Able to be used in all practical areas.
- Self supporting and thus able to be relocated.
- Sink optional.
- Hotplate optional.
- Other inclusions optional.
- Mechanical height adjustment.
- Top fabricated from chemical resistant compact laminate.
- Frames fabricated from powder coated steel.