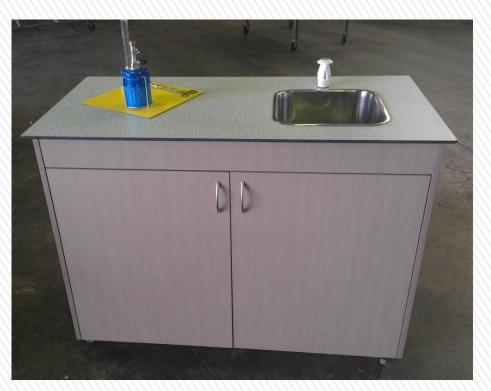

#### DCS G20 ADJUSTABLE HEIGHT BENCH

- Able to be used in all practical areas.
- Self supporting and thus able to be relocated.
- Sink optional.
- Hotplate optional.
- Other inclusions optional.
- Mechanical height adjustment.
- Top fabricated from chemical resistant compact laminate.
- Frames fabricated from powder coated steel.