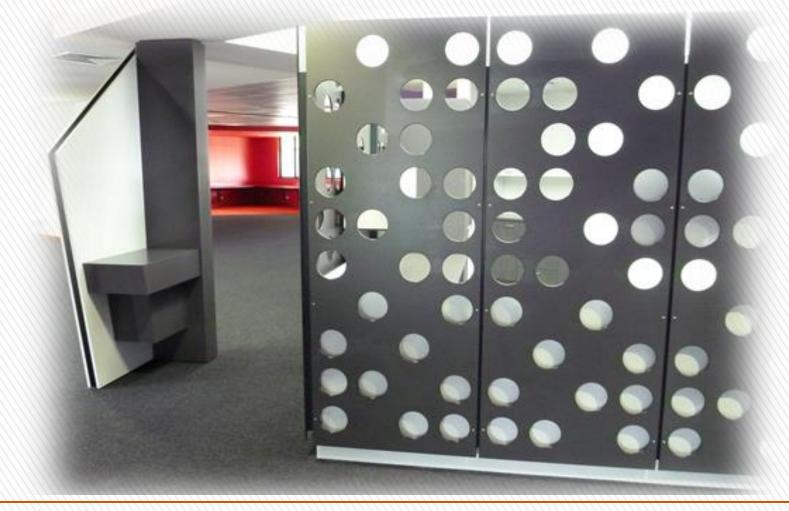

## THE HOLEY WALL

- Compact laminate screening.
- Available in any colour.
- Supported on steel frames.
- Very robust.
- Easily cleaned.
- Modern and practical.

Ask us about our ... Toilet Partitions, RSPCA Animal Housing, Adjustable Shelving Units, Cantilever Benching, Replacement Desktop Programme, Sacrifice Mats, Laboratory Benching, Lockers, Science Refurbs, Classroom Refurbs, Mobile Demonstration Trolleys, Traditional Joinery, Free Customised Consultation by an Education Specialist.