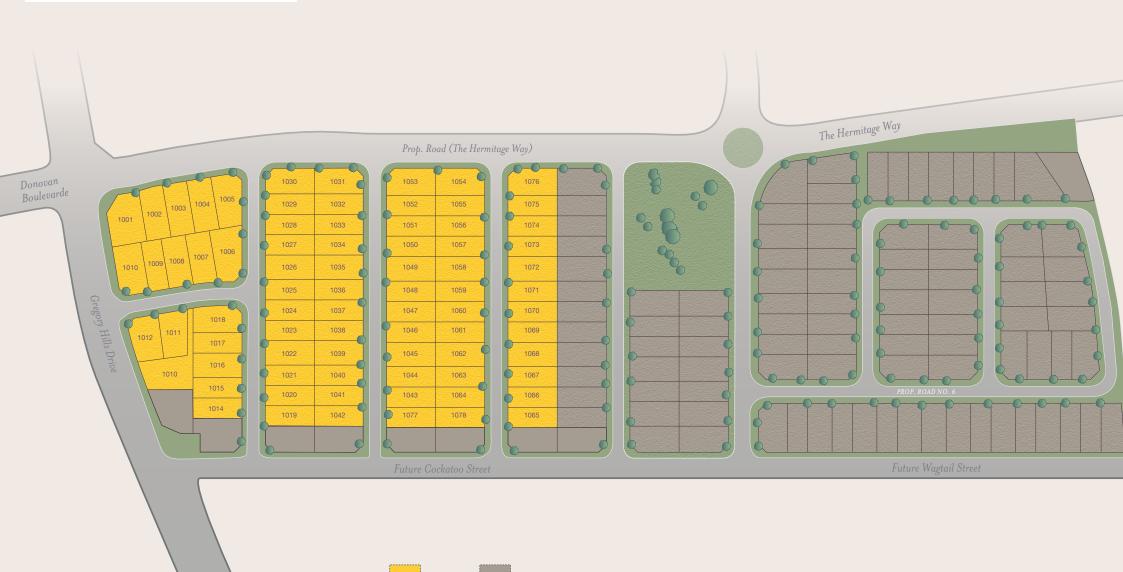

Nestled within the suburb of Gledswood Hills, the 185 lot Estate has been designed and planned with distinct character, offering a variety of housing types and landscaping that blend in with the natural surroundings and recreational areas. Heartland enjoys the best of both worlds; it is set within a serene rural landscape, yet conveniently located near shopping centres, cultural venues and recreational areas. The estate is positioned close to major transport channels providing multiple commuter options and is well serviced by numerous education facilities.

Lot Borders

Current Release Future Stages