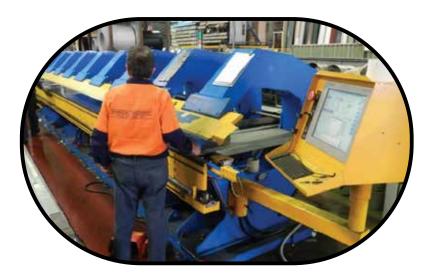

### **WORKSHOP FACILITIES**

Our Fabrication workshop boasts a large range of Modern Machinery , such as -

Recently refurbished CNC Hi Def Plasma Cutter has the ability to cut any profile in all metals ranging in thickness from .55 mm – 25mm

We have a number of guillotines available, which have the capability to cut metal thickness .55mm – 6mm

Pressbrakes capable
of pressing 6mm Plate
up to four metres in length

Our CNC Punch - for all items ranging from small washers and cleats to heavy flanges and circuit board panels , also perforated mesh and metal lattice .. Capable of punching up to 12 mm .