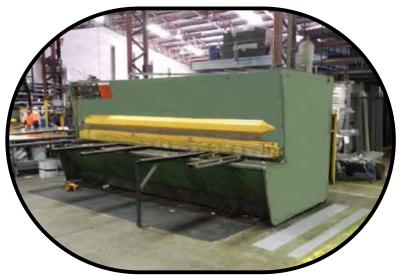

We have a number of guillotines available, which have the capability to cut metal thickness .55mm – 6mm

Pressbrakes capable
of pressing 6mm Plate
up to four metres in length

Our CNC Punch - for all items ranging from small washers and cleats to heavy flanges and circuit board panels , also perforated mesh and metal lattice .. Capable of punching up to 12 mm .