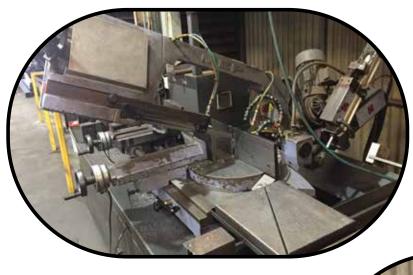

STAINLESS STEEL BRACKETS

Our Sharksaw has the capacity to cut all metal sections up to 304mm DIA. It possesses an auto feed for repetitive cutting and an adjustable angle for mitring.