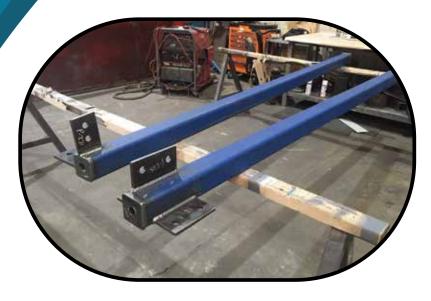

### ALUMINIUM HANDRAILS/STAIRS

Following are some examples of the wide variety of work performed at Hancock Sheetmetal

STAINLESS STEEL HOPPER

Light structural RHS & beam fabrication.

STAINLESS STEEL AWNING