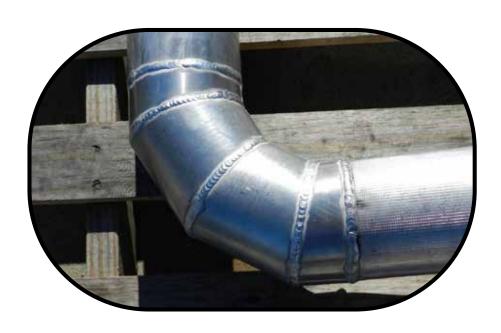

n for folding light gauge
sheetmetal rolled from our
Slitting Machine.





We can Manufacture and Fabricate
Stainless Steel Box Gutters, Copper
Gutters & Aluminium Gutters from
0.55mm to 3mm, custom made to
suit your requirements.





Our plate rollers have the capacity to roll 3mm mild steel up to 2400mm long.



### ALUMINIUM HANDRAILS/STAIRS

Following are some examples of the wide variety of work performed at Hancock Sheetmetal

STAINLESS STEEL HOPPER





Light structural RHS & beam fabrication.

STAINLESS STEEL AWNING





STAINLESS STEEL BRACKETS



Our Sharksaw has the capacity to cut all metal sections up to 304mm DIA. It possesses an auto feed for repetitive cutting and an adjustable angle for mitring.





# MILD STEEL FRAMES

HI DEF PLASMA ITEMS



### ALUMINIUM PIPE WORK







#### DUMP TRUCK STANDS

MINING EQUIPMENT MODIFICATIONS



METAL CABINETS





LIGHT GAUGE ROOFING SUPPLIES



#### WINDFARM STEEL FORMWORK

# CUSTOM MADE TOOLBOXES





Our Truck fleet is equipped with a
Hiab system for the ease of unloading.
We can transport all your fabricated
products up to 13 metres in length.

www.hancockspeedway.com.au