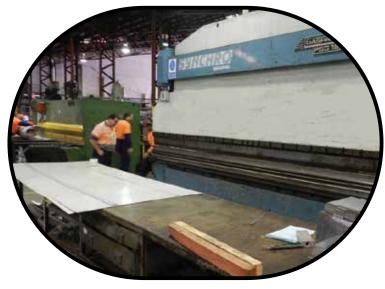

We have a number of guillotines available, which have the capability to cut metal thickness .55mm – 6mm

Pressbrakes capable
of pressing 6mm Plate
up to four metres in length

Our CNC Punch - for all items ranging from small washers and cleats to heavy flanges and circuit board panels , also perforated mesh and metal lattice .. Capable of punching up to 12 mm .