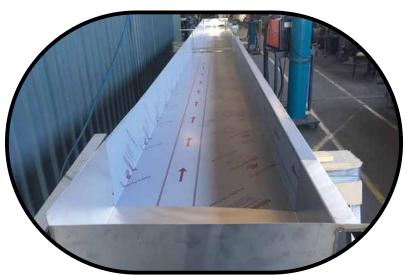

ys happy to provide obligation free quotations on all forms of work.

### **WORKSHOP FACILITIES**



Our Fabrication workshop boasts a large range of Modern Machinery , such as -

Recently refurbished CNC Hi Def Plasma Cutter has the ability to cut any profile in all metals ranging in thickness from .55 mm – 25mm

We have a number of guillotines available, which have the capability to cut metal thickness .55mm – 6mm





Pressbrakes capable
of pressing 6mm Plate
up to four metres in length





Our CNC Punch - for all items ranging from small washers and cleats to heavy flanges and circuit board panels , also perforated mesh and metal lattice .. Capable of punching up to 12 mm .



We also have an 8 metre long
Thalman for folding light gauge
sheetmetal rolled from our
Slitting Machine.





We can Manufacture and Fabricate
Stainless Steel Box Gutters, Copper
Gutters & Aluminium Gutters from
0.55mm to 3mm, custom made to
suit your requirements.





Our plate rollers have the capacity to roll 3mm mild steel up to 2400mm long.



### ALUMINIUM HANDRAILS/STAIRS

Following are some examples of the wide variety of work performed at Hancock Sheetmetal

STAINLESS STEEL HOPPER





Light structural RHS & beam fabrication.

STAINLESS STEEL AWNING





STAINLESS STEEL BRACKETS



Our Sharksaw has the capacity to cut all metal sections up to 304mm DIA. It possesses an auto feed for repetitive cutting and an adjustable angle for mitring.





# MILD STEEL FRAMES

HI DEF PLASMA ITEMS



### ALUMINIUM PIPE WORK







#### DUMP TRUCK STANDS

MINING EQUIPMENT MODIFICATIONS



METAL CABINE