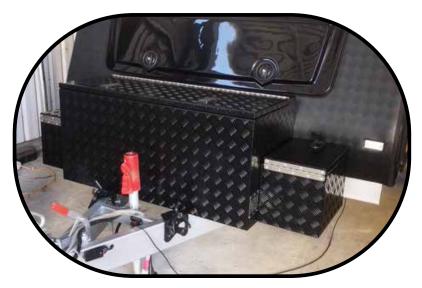

# CUSTOM MADE TOOLBOXES

Our Truck fleet is equipped with a
Hiab system for the ease of unloading.
We can transport all your fabricated
products up to 13 metres in length.

www.hancockspeedway.com.au