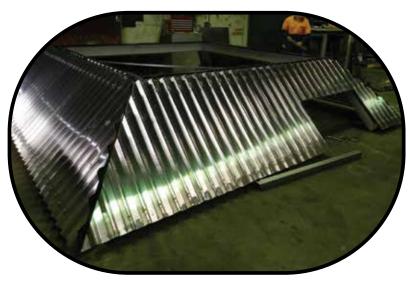

### ALUMINIUM HANDRAILS/STAIRS

Following are some examples of the wide variety of work performed at Hancock Sheetmetal

STAINLESS STEEL HOPPER

Light structural RHS & beam fabrication.

STAINLESS STEEL AWNING