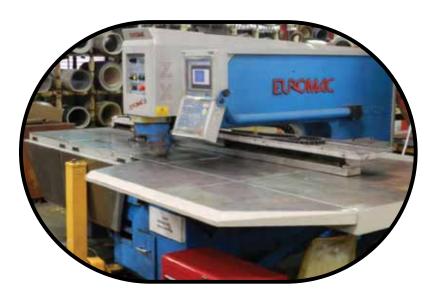

We have a number of guillotines available, which have the capability to cut metal thickness .55mm – 6mm

Pressbrakes capable
of pressing 6mm Plate
up to four metres in length

Our CNC Punch - for all items ranging from small washers and cleats to heavy flanges and circuit board panels , also perforated mesh and metal lattice .. Capable of punching up to 12 mm .