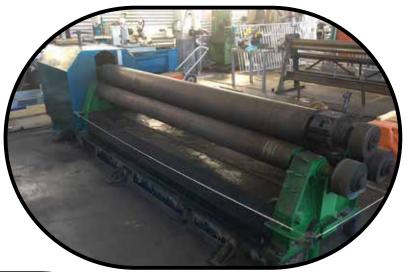

to cut any profile in all metals ranging in thickness from .55 mm – 25mm

We have a number of guillotines available, which have the capability to cut metal thickness .55mm – 6mm





Pressbrakes capable
of pressing 6mm Plate
up to four metres in length





Our CNC Punch - for all items ranging from small washers and cleats to heavy flanges and circuit board panels , also perforated mesh and metal lattice .. Capable of punching up to 12 mm .



We also have an 8 metre long
Thalman for folding light gauge
sheetmetal rolled from our
Slitting Machine.





We can Manufacture and Fabricate
Stainless Steel Box Gutters, Copper
Gutters & Aluminium Gutters from
0.55mm to 3mm, custom made to
suit your requirements.





Our plate rollers have the capacity to roll 3mm mild steel up to 2400mm long.



### ALUMINIUM HANDRAILS/STAIRS

Following are some examples of the wide variety of work performed at Hancock Sheetmetal

STAINLESS STEEL HOPPER





Light structural RHS & beam fabrication.

STAINLESS STEEL AWNING





STAINLESS STEEL BRACKETS



Our Sharksaw has the capacity to cut all metal sections up to 304mm DIA. It possesses an auto feed for repetitive cutting and an adjustable angle for mitring.





# MILD STEEL FRAMES

HI DEF PLASMA ITEMS



### ALUMINIUM PIPE WORK







#### DUMP TRUCK STANDS

MINING EQUIPMENT MODIFICATIONS



METAL CABINETS





LIGHT GAUGE ROOFING SUPPLIES



#### WINDFARM STEEL FORMWORK

# CUSTOM MADE TOOLBOXES





Our Truck fleet is equipped with a
Hiab system for the ease of unloading.
We can transport all your fabricated
products up to 13 metres in leng