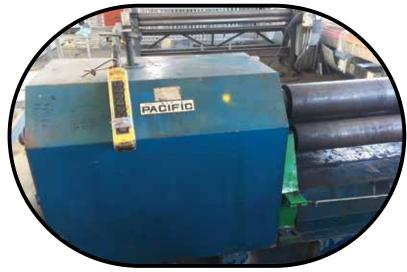

inery , such as -

Recently refurbished CNC Hi Def Plasma Cutter has the ability to cut any profile in all metals ranging in thickness from .55 mm – 25mm

We have a number of guillotines available, which have the capability to cut metal thickness .55mm – 6mm





Pressbrakes capable
of pressing 6mm Plate
up to four metres in length





Our CNC Punch - for all items ranging from small washers and cleats to heavy flanges and circuit board panels , also perforated mesh and metal lattice .. Capable of punching up to 12 mm .



We also have an 8 metre long
Thalman for folding light gauge
sheetmetal rolled from our
Slitting Machine.





We can Manufacture and Fabricate
Stainless Steel Box Gutters, Copper
Gutters & Aluminium Gutters from
0.55mm to 3mm, custom made to
suit your requirements.





Our plate rollers have the capacity to roll 3mm mild steel up to 2400mm long.



### ALUMINIUM HANDRAILS/STAIRS

Following are some examples of the wide variety of work performed at Hancock Sheetmetal

STAINLESS STEEL HOPPER





Light structural RHS & beam fabrication.

STAINLESS STEEL AWNING





STAINLESS STEEL BRACKETS



Our Sharksaw has the capacity to cut all metal sections up to 304mm DIA. It possesses an auto feed for repetitive cutting and an adjustable angle for mitring.





# MILD STEEL FRAMES

HI DEF PLASMA ITEMS



### ALUMINIUM PIPE WORK







#### DUMP TRUCK STANDS

MINING EQUIPMENT MODIFICATIONS



METAL CABINETS





LIGHT GAUGE ROOFING SUPPLIES



#### WINDFARM STEEL FORMWORK

# CUSTOM MADE TOOLBOXES





Our Truck fleet is equipped with a
Hiab system for the ease of