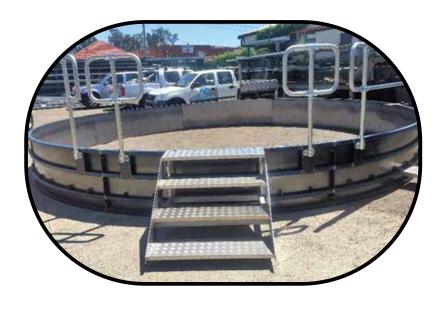

### ALUMINIUM HANDRAILS/STAIRS

Following are some examples of the wide variety of work performed at Hancock Sheetmetal

STAINLESS STEEL HOPPER

Light structural RHS & beam fabrication.

STAINLESS STEEL AWNING