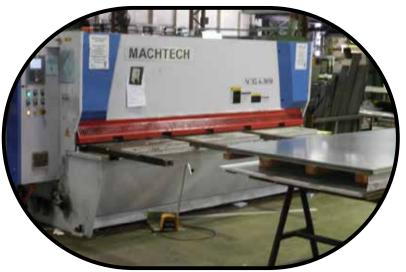

We have a number of guillotines available, which have the capability to cut metal thickness .55mm – 6mm

Pressbrakes capable
of pressing 6mm Plate
up to four metres in length

Our CNC Punch - for all items ranging from small washers and cleats to heavy flanges and circuit board panels , also perforated mesh and metal lattice .. Capable of punching up to 12 mm .