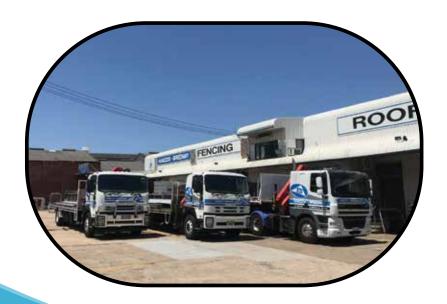

# CUSTOM MADE TOOLBOXES

Our Truck fleet is equipped with a
Hiab system for the ease of unloading.
We can transport all your fabricated
products up to 13 metres in length.

www.hancockspeedway.com.au