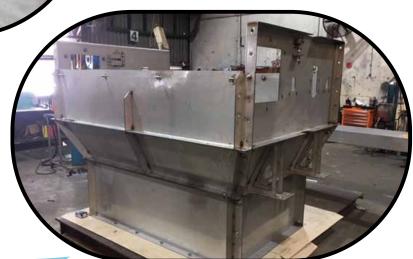

### ALUMINIUM HANDRAILS/STAIRS

Following are some examples of the wide variety of work performed at Hancock Sheetmetal

STAINLESS STEEL HOPPER

Light structural RHS & beam fabrication.

STAINLESS STEEL AWNING