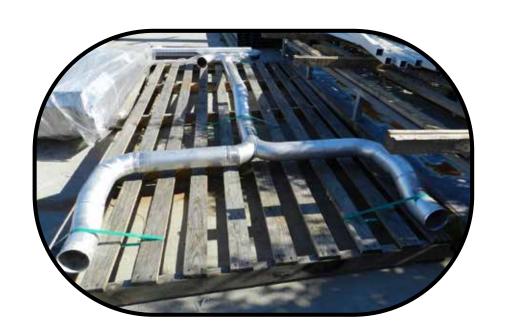

man for folding light gauge
sheetmetal rolled from our
Slitting Machine.





We can Manufacture and Fabricate
Stainless Steel Box Gutters, Copper
Gutters & Aluminium Gutters from
0.55mm to 3mm, custom made to
suit your requirements.





Our plate rollers have the capacity to roll 3mm mild steel up to 2400mm long.



### ALUMINIUM HANDRAILS/STAIRS

Following are some examples of the wide variety of work performed at Hancock Sheetmetal

STAINLESS STEEL HOPPER





Light structural RHS & beam fabrication.

STAINLESS STEEL AWNING





STAINLESS STEEL BRACKETS



Our Sharksaw has the capacity to cut all metal sections up to 304mm DIA. It possesses an auto feed for repetitive cutting and an adjustable angle for mitring.





# MILD STEEL FRAMES

HI DEF PLASMA ITEMS



### ALUMINIUM PIPE WORK







#### DUMP TRUCK STANDS

MINING EQUIPMENT MODIFICATIONS



METAL CABINETS





LIGHT GAUGE ROOFING SUPPLIES



#### WINDFARM STEEL FORMWORK

# CUSTOM MADE TOOLBOXES





Our Truck fleet is equipped with a
Hiab system for the ease of unloading.
We can transport all your fabricated
products up to 13 metres in length.

www.hancockspeedway.com.au