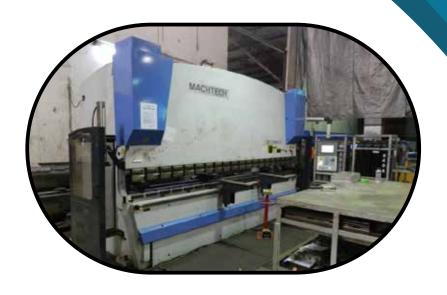

We have a number of guillotines available, which have the capability to cut metal thickness .55mm – 6mm

Pressbrakes capable
of pressing 6mm Plate
up to four metres in length

Our CNC Punch - for all items ranging from small washers and cleats to heavy flanges and circuit board panels , also perforated mesh and metal lattice .. Capable of punching up to 12 mm .