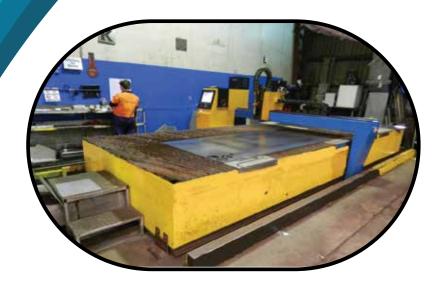

### **WORKSHOP FACILITIES**

Our Fabrication workshop boasts a large range of Modern Machinery , such as -

Recently refurbished CNC Hi Def Plasma Cutter has the ability to cut any profile in all metals ranging in thickness from .55 mm – 25mm