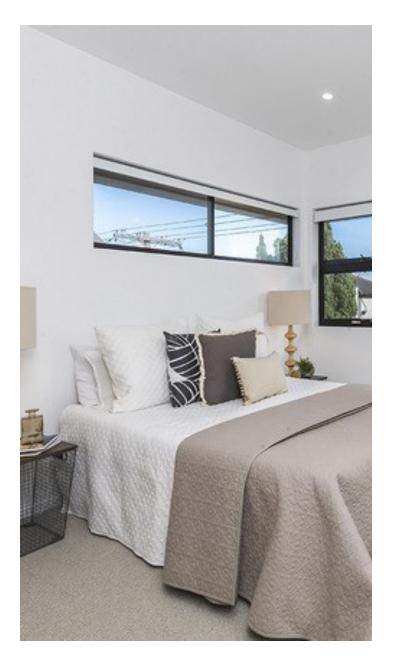

504 SUITE LANGFORD SLIDING WINDOW

Sliding windows are neat, simple, reliable and attractive. With their smooth operation, these windows are a popular choice when large openings are required.

## **PRODUCT FEATURES**

Custom made sizes to suit your requirement's.

A true 50mm frame, suitable for most residential applications.

All windows come with key locks as standard with a variety of lock options and hardware colours including colour match powdercoat. Optional ventilation locates allow the sash to be locked in the closed or partially open position.

Centre opening sliders can be fitted with sliding flyscreens, ideal as a servery window.

The suite is designed to carry a variety of glass types for sound reduction and temperature control, including double glazed.