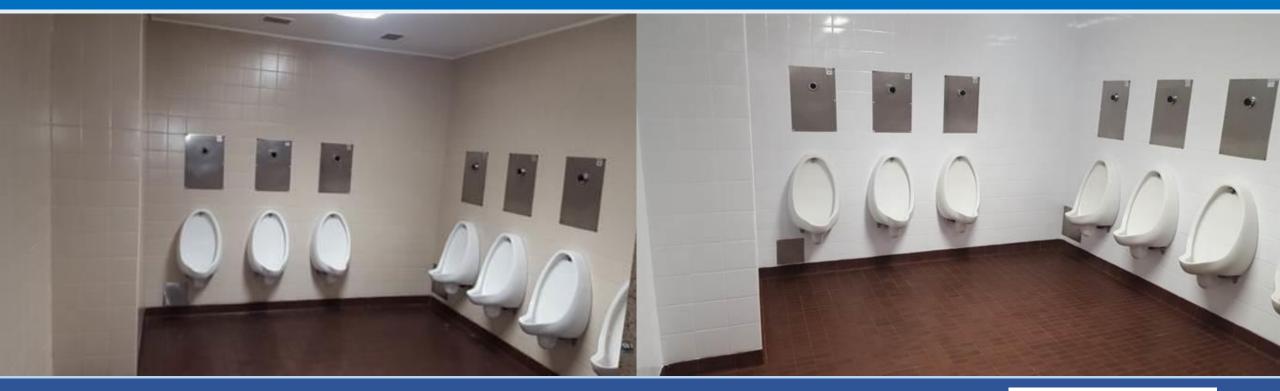

to.
- ✓ The Werx Enamel is CSIRO tested and passes all the relevant Australian Standards.
- ✓ No plumbing, no re-tiling and NO MESS!
- ✓ Great range of colours to choose from to suit your decorator scheme.

#### Do you recognise these brands?

Here are just some of our commercial customers Bathroom Werx has serviced over the past 30 years.





**CRANBROOK** 











































#### After



Wall Tile Re-enamelling
Student Powder/Washroom Area







Wall Tile Re-enamelling
Student Communal Shower Area





#### After





White Rabbit Fitness Centre Showers Re-enamelled by Bathroom WERX.

#### **After**



White Rabbit Fitness Centre Showers transformed by Bathroom WERX - Wall Tiles Re-enamelled & Shower floors were re-tiled over top of original tiles

#### After



Wall Tile Re-enamelling Restroom Urinal area



#### After





Wall Tile Re-enamelling
Swimming Pool Splash Shower Wall



# Wall Tile & Spa Bath Re-enamelling **Before** After





New Floor Tiles laid overtop of original flooring tying the Bathroom Werx Makeover together to provide results which speak for themselves.



## Feature Wall Tile Re-enamelling





WERX Enamel was applied in White & Red Border over black wall tiles to create TWO picture framed feature areas for signage at IGA Deli Supermarket.

#### Laminex Bench & Splashback Wall Tile Re-enamelling



WERX Enamel was applied in TWO TONE Colour scheme
Dulux Vintage Beige for Splashback Wall Tiles & Dulux Stepney for Laminex Bench
Public Restrooms at GRACE PARK TENNIS CLUB

# Breathe NEW life into your Bathrooms!

Bathroom W