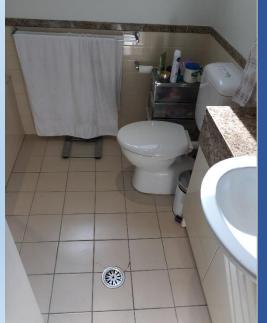

# Wall Tile & Spa Bath Re-enamelling **Before** After

New Floor Tiles laid overtop of original flooring tying the Bathroom Werx Makeover together to provide results which speak for themselves.