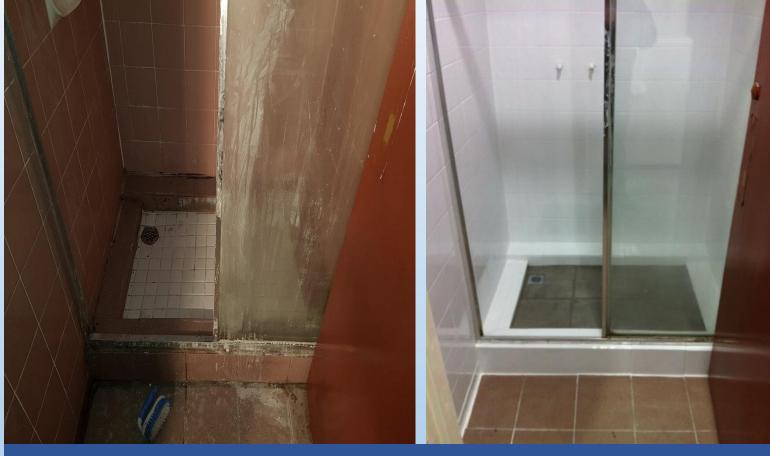

#### **After**

White Rabbit Fitness Centre Showers transformed by Bathroom WERX - Wall Tiles Re-enamelled & Shower floors were re-tiled over top of original tiles