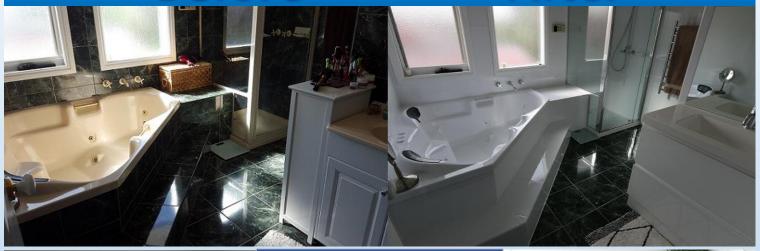

# Wall Tile & Spa Bath Re-enamelling **Before** After

New Floor Tiles laid overtop of original flooring tying the Bathroom Werx Makeover together to provide results which speak for themselves.