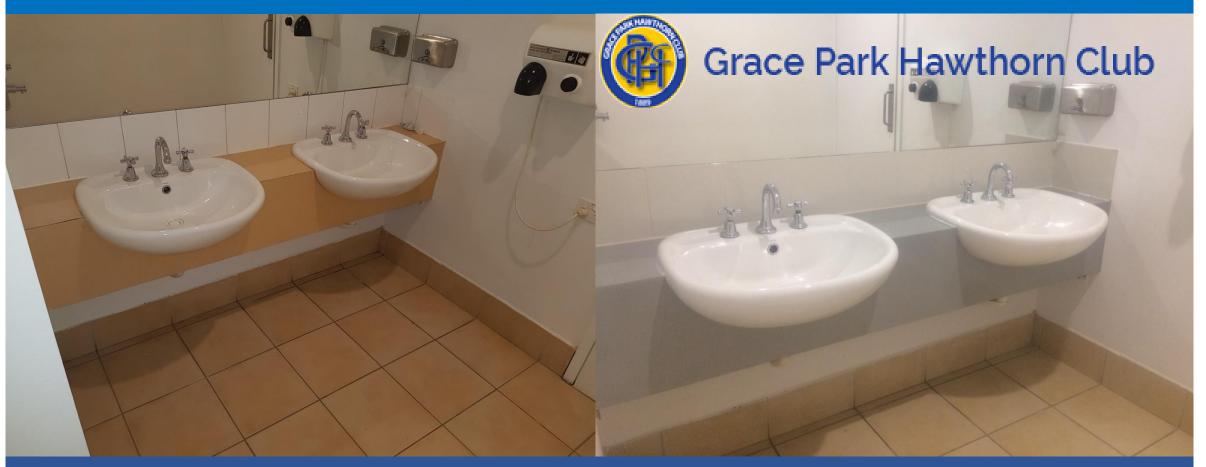

#### Laminex Bench & Splashback Wall Tile Re-enamelling

WERX Enamel was applied in TWO TONE Colour scheme
Dulux Vintage Beige for Splashback Wall Tiles & Dulux Stepney for Laminex Bench
Public Restrooms at GRACE PARK TENNIS CLUB