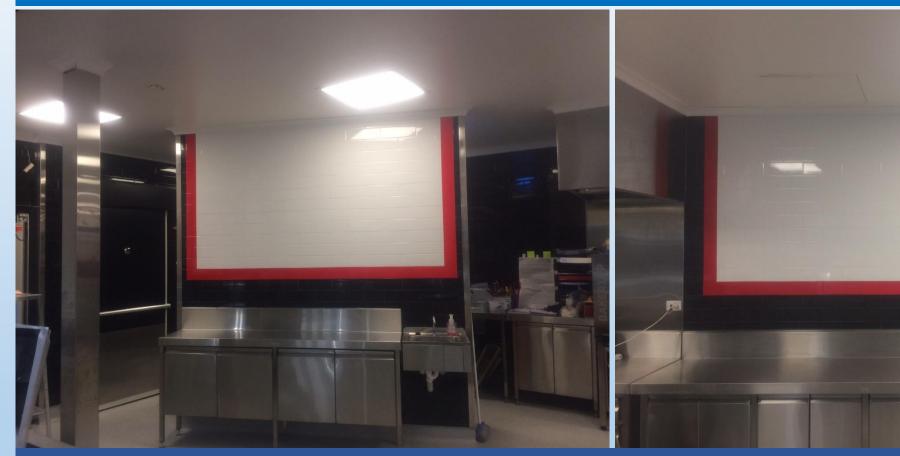

## Feature Wall Tile Re-enamelling

WERX Enamel was applied in White & Red Border over black wall tiles to create TWO picture framed feature areas for signage at IGA Deli Supermarket.