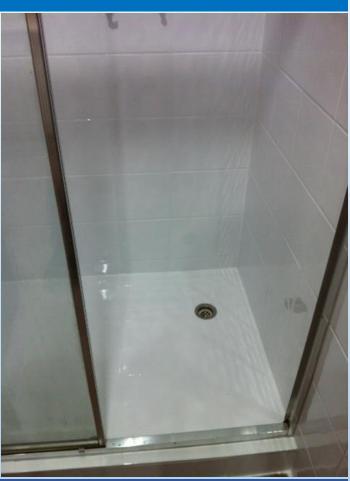

#### After

White Rabbit Fitness Centre Showers Re-enamelled by Bathroom WERX.

#### **After**

White Rabbit Fitness Centre Showers transformed by Bathroom WERX - Wall Tiles Re-enamelled & Shower floors were re-tiled over top of original tiles