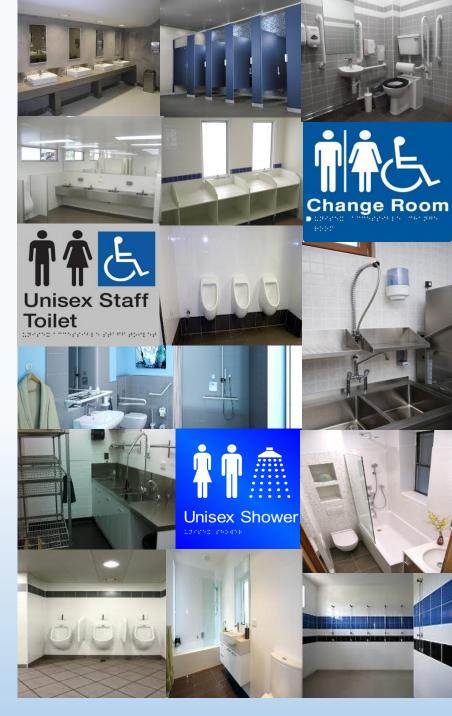

#### Where are Bathroom Werx services possible......

Here is a idea of where **Bathroom Werx Re-enamelling Services** are commercially possible:

- Bathrooms: Wall tiles, baths, basin, vanity tops, shower bases, spas.
- Washrooms & Restrooms: Wall tiles, urinals, partitions, benchtops, basins.
- Showers including communal areas: Wall tiles, shower bases, partitions
- Staff change rooms: Wall tiles, partitions.
- Powder rooms: Basins, vanities, benchtops, wall tiles.
- Kitchens: Wall tiles, splashback tiles.
- Public amenities: Wall Tiles, vanities, basins, benchtops.