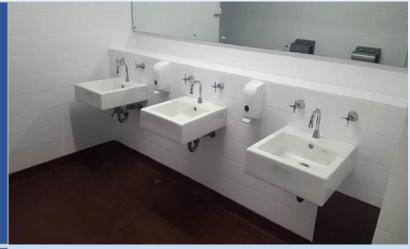

sily removed with our unique one coat system.
- ✓ The new surfaces are guaranteed for 2 years in writing backed by our 30 years of experience.
- ✓ The Werx Enamel is made in Australia from the finest materials and specifically formulated for bathroom sanitary ware and the heavy punishment and use that bathrooms are subject to.
- ✓ The Werx Enamel is CSIRO tested and passes all the relevant Australian Standards.
- ✓ No plumbing, no re-tiling and NO MESS!
- ✓ Great range of colours to choose from to suit your decorator scheme.

#### Do you recognise these brands?

Here are just some of our commercial customers Bathroom Werx has serviced over the past 30 years.





**CRANBROOK** 











































#### After



Wall Tile Re-enamelling
Student Powder/Washroom Area







Wall Tile Re-enamelling
Student Communal Shower Area





#### After





White Rabbit Fitness Centre Showers Re-enamelled by Bathroom WERX.

#### **After**



White Rabbit Fitness Centre Showers transformed by Bathroom WERX - Wall Tiles Re-enamelled & Shower floors were re-tiled over top of original tiles

#### After



Wall Tile Re-enamelling Restroom Urinal area



#### After





Wall Tile Re-enamelling
Swimming Pool Splash Shower Wall



# Wall Tile & Spa Bath Re-enamelling **Before** After





New Floor Tiles laid overtop of original flooring tying the Bathroom Werx Makeover together to provide results which speak for themselves.



## Feature Wall Tile Re-enamelling





WERX Enamel was applied in White & Red Border over black wall tiles to create TWO picture framed feature are