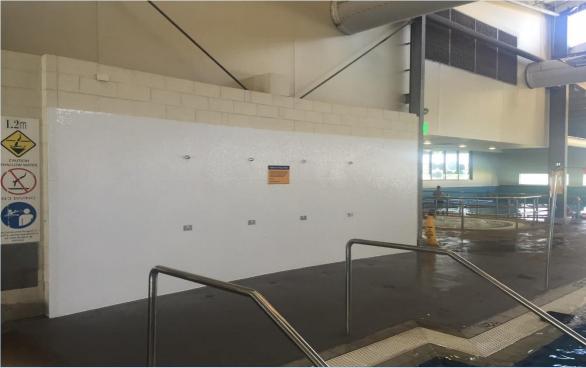

ant Australian Standards.
- ✓ No plumbing, no re-tiling and NO MESS!
- ✓ Great range of colours to choose from to suit your decorator scheme.

#### Do you recognise these brands?

Here are just some of our commercial customers Bathroom Werx has serviced over the past 30 years.





**CRANBROOK** 











































#### After



Wall Tile Re-enamelling
Student Powder/Washroom Area







Wall Tile Re-enamelling
Student Communal Shower Area





#### After





White Rabbit Fitness Centre Showers Re-enamelled by Bathroom WERX.

#### **After**



White Rabbit Fitness Centre Showers transformed by Bathroom WERX - Wall Tiles Re-enamelled & Shower floors were re-tiled over top of original tiles

#### After



Wall Tile Re-enamelling Restroom Urinal area



#### After





Wall Tile Re-enamelling
Swimming Pool Splash Shower Wall



# Wall Tile & Spa Bath Re-enamelling **Before** After





New Floor Tiles laid overtop of original flooring tying the Bathroom Werx Makeover together to provide results which speak for themselves.



## Feature Wall Tile Re-enamelling





WERX Enamel was applied in White & Red Border over black wall tiles to create TWO picture framed feature areas for signage at IGA Deli Supermarket.

#### Laminex Bench & Splashback Wall Tile Re-enamelling



WERX Enamel was applied in TWO TONE Colour scheme
Dulux Vintage Beige for Splashback Wall Tiles & Dulux Stepney for Laminex Bench
Public Restrooms at GRACE PARK TENNIS CLUB

# Breathe NEW life into your Bathrooms!

Bathroom Werx has commercial bathroom specialists around Australia to serv