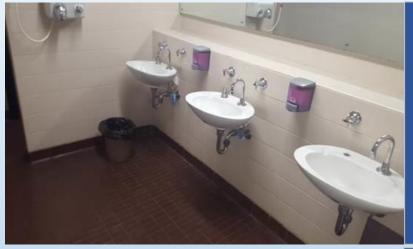

and will look new and glossy for years.
- ✓ Graffiti is easily removed with our unique one coat system.
- ✓ The new surfaces are guaranteed for 2 years in writing backed by our 30 years of experience.
- ✓ The Werx Enamel is made in Australia from the finest materials and specifically formulated for bathroom sanitary ware and the heavy punishment and use that bathrooms are subject to.
- ✓ The Werx Enamel is CSIRO tested and passes all the relevant Australian Standards.
- ✓ No plumbing, no re-tiling and NO MESS!
- ✓ Great range of colours to choose from to suit your decorator scheme.

#### Do you recognise these brands?

Here are just some of our commercial customers Bathroom Werx has serviced over the past 30 years.





**CRANBROOK** 











































#### After



Wall Tile Re-enamelling
Student Powder/Washroom Area







Wall Tile Re-enamelling
Student Communal Shower Area





#### After





White Rabbit Fitness Centre Showers Re-enamelled by Bathroom WERX.

#### **After**



White Rabbit Fitness Centre Showers transformed by Bathroom WERX - Wall Tiles Re-enamelled & Shower floors were re-tiled over top of original tiles

#### After



Wall Tile Re-enamelling Restroom Urinal area



#### After





Wall Tile Re-enamelling
Swimming Pool Splash Shower Wall



# Wall Tile & Spa Bath Re-enamelling **Before** After





New Floor Tiles laid overtop of original flooring tying the Bathroom Werx Makeover together to provide results which speak for themselves.



## Feature Wall Tile Re-enamelling





WERX Enamel was applied in White & Red Border over