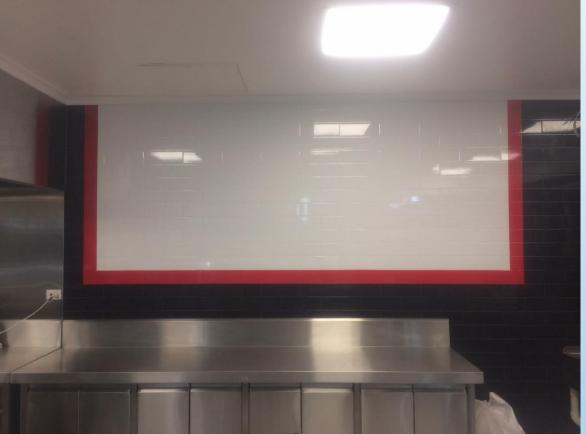

## Feature Wall Tile Re-enamelling

WERX Enamel was applied in White & Red Border over black wall tiles to create TWO picture framed feature areas for signage at IGA Deli Supermarket.