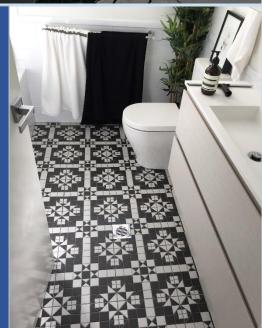

# Wall Tile & Spa Bath Re-enamelling **Before** After

New Floor Tiles laid overtop of original flooring tying the Bathroom Werx Makeover together to provide results which speak for themselves.