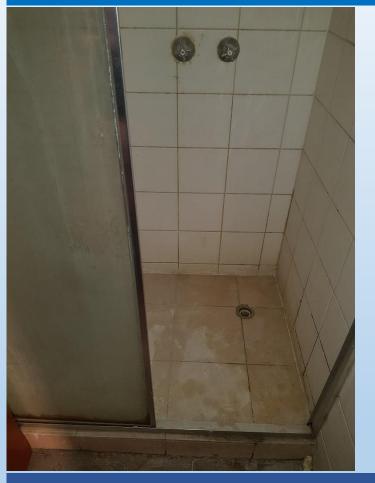

#### After

White Rabbit Fitness Centre Showers Re-enamelled by Bathroom WERX.

#### **After**

White Rabbit Fitness Centre Showers transformed by Bathroom WERX - Wall Tiles Re-enamelled & Shower floors were re-tiled over top of original tiles