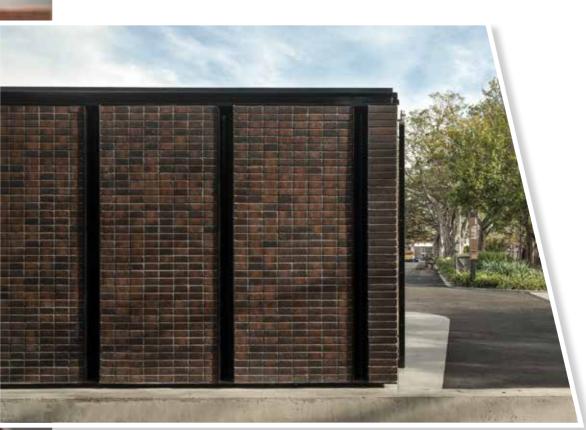

### URBAN ESSENCE

Taking a lead from the Dark & Stormy trend, the Urban Essence range offers a quietly restrained interpretation of the broody tonality of this highly sought-after style. Iron greys, midnight blues and bracken browns present an elegant and aspirational colour palette, tapping into the more deep and subtle nuances reflective of a darker aesthetic.

1

STREET, STREET, ST. 

BLACK ASH

EXP

STORM