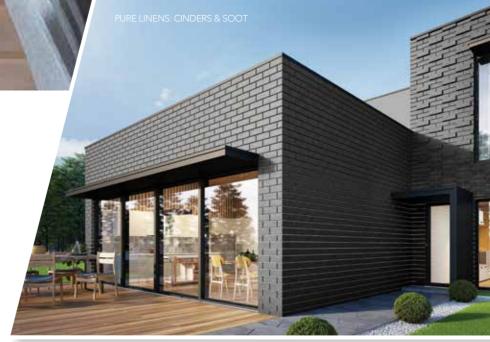

### BURE LINENS

Have you ever wished you could take a little piece of the country home? That feeling of being surrounded by nature, with gum trees, big skies and views that seem to go on forever.

Introducing Pure Linens - bricks that gently connect country authenticity with urban life. Painstakingly crafted by our passionate artisans from our factory in the small town of Jindera, not far from the New South Wales / Victoria border, they bring country soul to the heart of your home with sophistication and style.

Pure Linens is a new premium range of bricks available in a stunning palette of four, city-style, sophisticated neutral shades.

Each brick has its own finelycurated and subtle hue, which delivers a smooth, surface texture and the highly desirable colourthrough brick quality.

These beautifully crafted, quality Australian-made bricks will transform your home and leave you with a feeling of soft country elegance and style.

^Made In New South Wales.