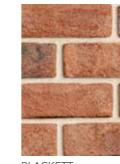

#### CRAFTED **SANDSTOCKS**

Our Crafted Sandstock bricks honour an important part of our history, the traditional method of brick making. Only a handful of companies still make these 'Convict Bricks'.

Incredibly wet clay is dropped into large sawdust lined moulds to produce solid bricks with very individual rough and irregular textures and shapes, giving them their hand-made character and beautiful appearance. Fired in intermittent batch kilns, we can alternate the temperature to produce a variety of colours and tones, reminiscent of the very old down draught wood or coal fired kilns.

PGH™ Crafted Sandstock bricks are timeless in their look and feel and deliver a statement of Australian tradition and authenticity. Not unexpectedly, as a true brick representation, designs specifying this style of brick can transcend between modern interpretations of contemporary rustic architectural design whilst also being completely suited to achieving an authentic colonial period or traditional heritage look.

Crafted Sandstocks are made in NSW

PG

BLACKETT

EXP

ENDEAVOUR

BALMAIN

VAN GOGH

HONESTLY ARTISAN: BESPATTERED