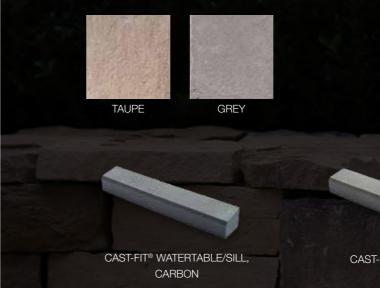

#### CULTURED STONE

FLAT TEXTURED CAPSTONES GREY, TAUPE (SHOWN)

> WATERTABLE/SILL GREY, TAUPE (SHOWN)

STAX SHARE SHE

CAST-FIT<sup>®</sup> WATERTABLE/SILL, INTAGLIO

CAST-FIT® WATERTABLE/SILL, VELLUM

S.C.