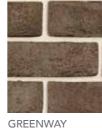

#### CRAFTED **SANDSTOCKS**

Our Crafted Sandstock bricks honour an important part of our history, the traditional method of brick making. Only a handful of companies still make these 'Convict Bricks'.

Incredibly wet clay is dropped into large sawdust lined moulds to produce solid bricks with very individual rough and irregular textures and shapes, giving them their hand-made character and beautiful appearance. Fired in intermittent batch kilns, we can alternate the temperature to produce a variety of colours and tones, reminiscent of the very old down draught wood or coal fired kilns.

PGH™ Crafted Sandstock bricks are timeless in their look and feel and deliver a statement of Australian tradition and authenticity. Not unexpectedly, as a true brick representation, designs specifying this style of brick can transcend between modern interpretations of contemporary rustic architectural design whilst also being completely suited to achieving an authentic colonial period or traditional heritage look.

Crafted Sandstocks are made in NSW

PG

BLACKETT

EXP

ENDEAVOUR

BALMAIN

VAN GOGH

HONESTLY ARTISAN: BESPATTERED