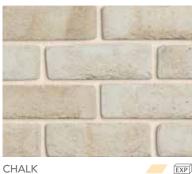

#### HONESTLY ARTISAN

Especially designed for those who gravitate towards a modern interpretation of authenticity and unrestrained character, we present the raw and gritty Honestly Artisan range. With a unique artisan look and feel, this adaption of the classic Australian sandstock brick has been especially created with an imperfect, roughened surface texture and a highly desirable colour-through quality.

Available in three solid brick choices, we have Chalk - a highly sought-after warm white; Hessian - a natural brown grey; and Bespattered - an industrial mottled brown grey with a randomly splashed white coating.

CHALK

BESPATTERED

"The Honestly Artisan range is perfect for those with an appreciation for authenticity and craftsmanship but crave to create a uniquely custom, liveable masterpiece."