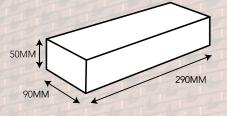

#### DRY PRESSED ARCHITECTURAL LINEAR

The Dry Pressed Architectural Linear range is modular in design, available in a longer, slimmer 290mm x 90mm x 50mm size. The elongated and dramatic detail creates yet further architectural possibilities for striking and distinctive design features, accentuating the linearity of the facade. Dry Pressed Architectural Linears are exclusive and made to order. Contact PGH™ for more details.