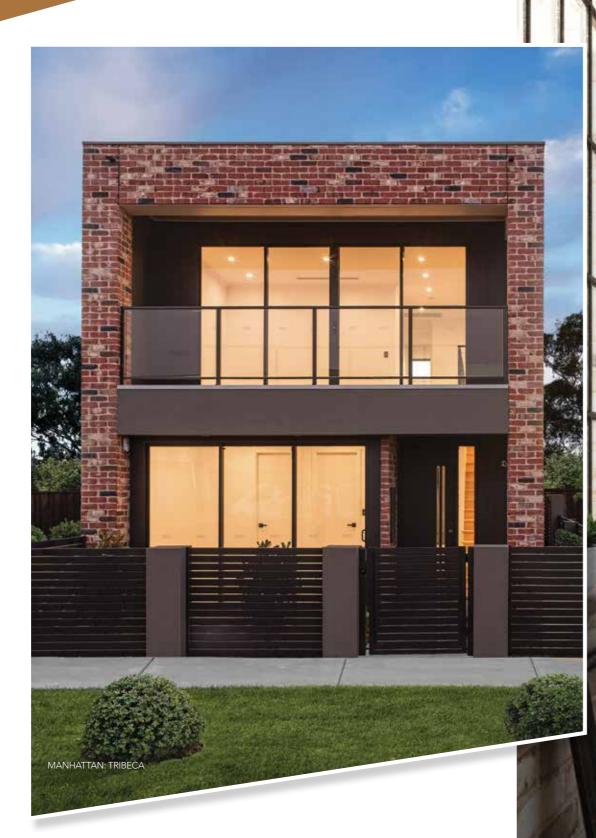

## MANHATTAN

INDUSTRIAL CHIC BRICKS

The Industrial Chic movement has fuelled the inspiration behind the creation of our bespoke, locally made Manhattan range of recycled-look and feel bricks.

The urban and raw Manhattan range is signified by bricks that have been purpose-made to take on the weathered and tumbled imperfections of intended knots, scratches and nicks and colour blending designed to bring to life an edgy, exposed brick wall look and feel.

But unlike many recycled brick products, the Manhattan range has been produced with today's modern technological advancements behind the crafted manufacturing process, ensuring these bricks deliver consistent strength, durability and longevity as well as the benefits of Exposure Grading that actual recycled bricks may not have.