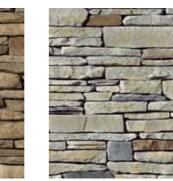

#### **PRO-FIT® ALPINE** LEDGESTONE

Pro-Fit<sup>®</sup> Ledgestone stone cladding is a practical way to achieve a custom look. Small-scale, low relief stones are made meticulously bundled together to form modular components of equal heights. The component pieces feature a patented interlocking mortar groove for a secure adhesion without grouted joints.

#### PRO-FIT<sup>®</sup> LEDGESTONE

Pro-Fit<sup>®</sup> Alpine Ledgestone stone cladding provides a rustic outdoor look that's easy to install. This precise, rugged ledgestone texture provides colour and shadow creation for a variety of design opportunities.