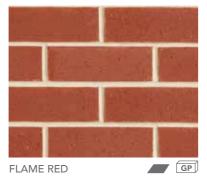

#### ELAN

Elan offers a full suite of elegant, formal bricks. From red to dark brown greys, this range with its subtle textures is the perfect upgrade for a new home or commercial project.

BARWON\*