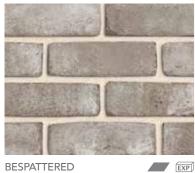

#### HONESTLY ARTISAN

Especially designed for those who gravitate towards a modern interpretation of authenticity and unrestrained character, we present the raw and gritty Honestly Artisan range. With a unique artisan look and feel, this adaption of the classic Australian sandstock brick has been especially created with an imperfect, roughened surface texture and a highly desirable colour-through quality.

Available in three solid brick choices, we have Chalk - a highly sought-after warm white; Hessian - a natural brown grey; and Bespattered - an industrial mottled brown grey with a randomly splashed white coating.

CHALK

BESPATTERED

"The Honestly Artisan range is perfect for those with an appreciation for authenticity and craftsmanship but crave to create a uniquely custom, liveable masterpiece."

Crafted Sandstocks are made in NSW

PG

BLACKETT

EXP

ENDEAVOUR

BALMAIN

VAN GOGH

HONESTLY ARTISAN: BESPATTERED