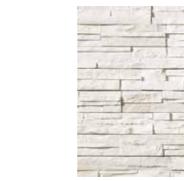

#### MODERA PRO-FIT<sup>™</sup>

Our Modera Pro-Fit<sup>™</sup> range offers a practical way to achieve a tailored ledgestone look with small-scale, low relief stones. It's quick and easy to install because it isn't applied one stone at a time. Instead, the primary building blocks are groups of small stones meticulously bundled together to form modular components of equal height.

CARBON

INTAGLIO

VELLUM

WOLF CREEK

BLACK RUNDLE

ECHO RIDGE

SKYLINE