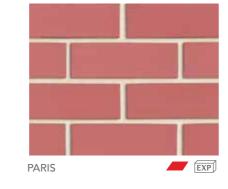

# FUL BRICKS

A highly specialised manufacturing process is what makes our premium fully glazed bricks so visually appealing. The surface of the brick face is coloured with a high gloss glaze available in an impressive range of contemporary colours, from black to bright watermelon, even a lovely reflective metallic finish. They create a very unique, impactful look and with a highly durable colour, they're perfect for internal or external feature walls. Also available in 50mm Splits and Shapes.

#### VIBRANT

This range offers a bold colour palette of glazed bricks with striking reds, yellows, greens and much more. These bricks have an excess of personality, and can be used both indoors and outdoors. When used indoors these bricks can be laid on a thin mortar bed to achieve the look of tiles with the benefits of brick. They make an impressive statement and are perfect for high-end architectural projects and feature walls, or even kitchen splash backs.

ALSO AVAILABLE IN 50MM SPLITS & SHAPES

FIZZ

EXP

RHAPSODY

EXP JUILLIARD

Glazed bricks are glazed on one stretcher face only. Single and double headers are available separately and need to be specified per project. Glazed shapes are available for more design possibilities. To view, visit our website pghbricks.com.au. Minimum order quantities and lead times may apply. It is recommended that round ironed mortar joints be used when laying glazed bricks to protect the brick edges. Splits are made to order. We recommend hand cleaning for this range. Glazed bricks are made in NSW.