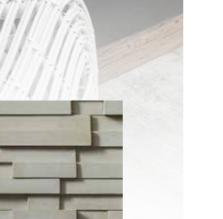

#### DRY PRESSED ARCHITECTURAL **SPLITS**

Our Dry Pressed Architectural bricks in 50mm sizes, otherwise known as Splits, offer additional versatility, enabling architects and designers to be more creative in their approach with greater design possibilities.

EXP

DRY PRESSED ARCHITECTURAL SPLITS: MOWBRAY BLUE

EXP

"A 50mm brick, known as a Split, can broaden design possibilities for creating something bespoke and differentiated from the norm."

Victoria