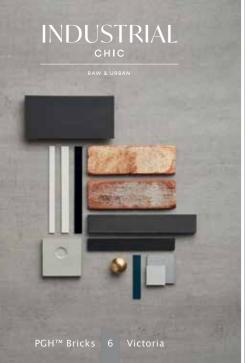

## MANHATTAN

INDUSTRIAL CHIC BRICKS

The Industrial Chic movement has fuelled the inspiration behind the creation of our bespoke, locally made Manhattan range of recycled-look and feel bricks.

The urban and raw Manhattan range is signified by bricks that have been purpose-made to take on the weathered and tumbled imperfections of intended knots, scratches and nicks and colour blending designed to bring to life an edgy, exposed brick wall look and feel.

But unlike many recycled brick products, the Manhattan range has been produced with today's modern technological advancements behind the crafted manufacturing process, ensuring these bricks deliver consistent strength, durability and longevity as well as the benefits of Exposure Grading that actual recycled bricks may not have.

CHELSEA^

^Made In South Australia.

EXP

BROOKLYN^

"The highly sought after Industrial Chic look and feel can be achieved with the cleverly crafted Manhattan Collection of recycled-look bricks."