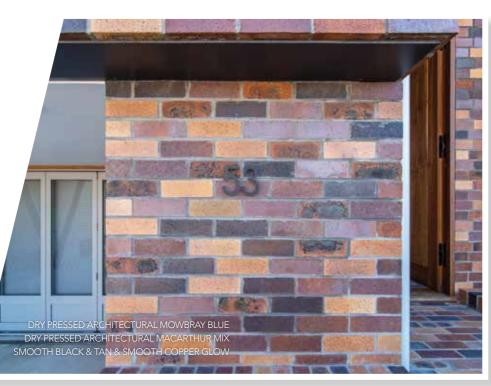

#### DRY PRESSED ARCHITECTURAL

ORGANIC WHITE

MEGALONG VALLEY GREY

Dry Pressed products are made in NSW.

Our Dry Pressed Architectural bricks represent PGH's highest pinnacle of luxury and style in Australian-made clay brick products.

EXP HAWKESBURY BRONZE

MOWBRAY BLUE

EXP

BALMERINO BLEND

"The Dry Pressed Architectural range from PGH™ represents the epitome of luxury-end, clay brick-making excellence."