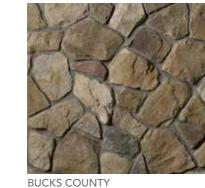

#### COUNTRY LEDGESTONE

The extensive palette of installer friendly Country Ledgestone stone cladding differentiates one ledgestone from another. It also provides a more subtle blend of colour.

BUCKS COUNTY