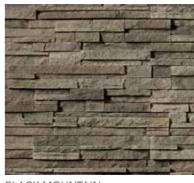

#### **PRO-FIT® ALPINE** LEDGESTONE

Pro-Fit<sup>®</sup> Ledgestone stone cladding is a practical way to achieve a custom look. Small-scale, low relief stones are made meticulously bundled together to form modular components of equal heights. The component pieces feature a patented interlocking mortar groove for a secure adhesion without grouted joints.

#### PRO-FIT<sup>®</sup> LEDGESTONE

Pro-Fit<sup>®</sup> Alpine Ledgestone stone cladding provides a rustic outdoor look that's easy to install. This precise, rugged ledgestone texture provides colour and shadow creation for a variety of design opportunities.