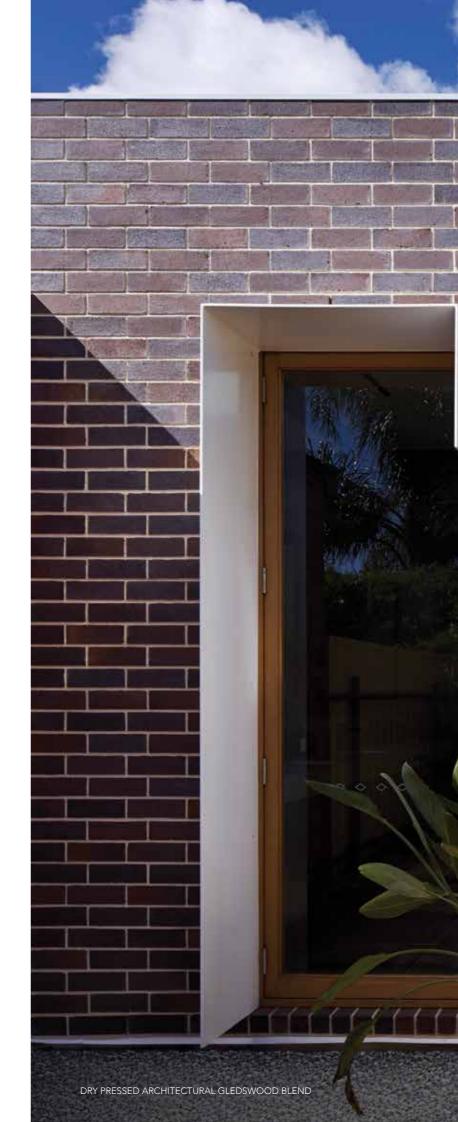

#### DRY PRESSED ARCHITECTURAL

ORGANIC WHITE

MEGALONG VALLEY GREY

Dry Pressed products are made in NSW.

Our Dry Pressed Architectural bricks represent PGH's highest pinnacle of luxury and style in Australian-made clay brick products.

Exquisitly produced at state-of-the-art brick-making facilities using a time-honoured dry pressed method, this range presents with exceptional consistency of strength, dimensional accuracy and colour all the way through the brick. Produced under high compression, dry clay is pressed into individual moulds, which creates a magnificent, solid colour-through brick with sharp, clean and accurate edges.

Highly sought after and specified by architects, developers, quality builders and discerning home owners, the PGH™ Dry Pressed Architectural range is the choice for superior showpieces and builds in residential and commercial applications.