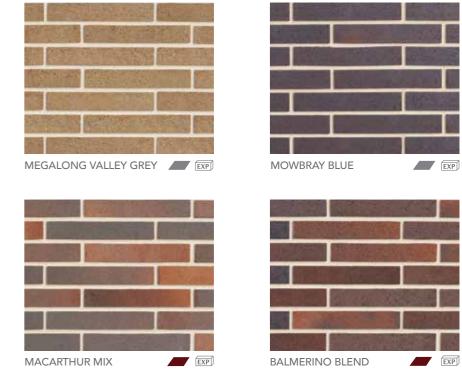

#### DRY PRESSED ARCHITECTURAL

ORGANIC WHITE

MEGALONG VALLEY GREY

Dry Pressed products are made in NSW.

Our Dry Pressed Architectural bricks represent PGH's highest pinnacle of luxury and style in Australian-made clay brick products.

EXP HAWKESBURY BRONZE

MOWBRAY BLUE

EXP

BALMERINO BLEND

"The Dry Pressed Architectural range from PGH™ represents the epitome of luxury-end, clay brick-making excellence."