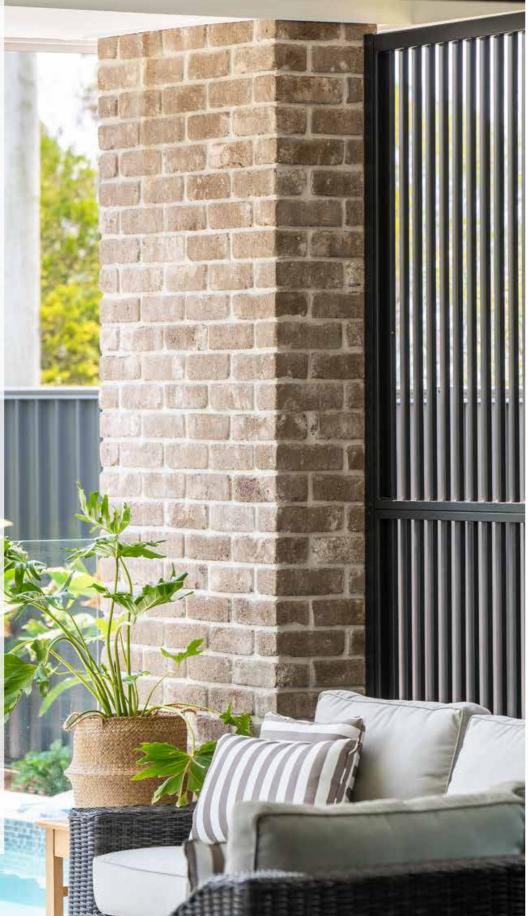

#### CRAFTED **SANDSTOCKS**

Our Crafted Sandstock bricks honour an important part of our history, the traditional method of brick making. Only a handful of companies still make these 'Convict Bricks'.

Incredibly wet clay is dropped into large sawdust lined moulds to produce solid bricks with very individual rough and irregular textures and shapes, giving them their hand-made character and beautiful appearance. Fired in intermittent batch kilns, we can alternate the temperature to produce a variety of colours and tones, reminiscent of the very old down draught wood or coal fired kilns.

PGH™ Crafted Sandstock bricks are timeless in their look and feel and deliver a statement of Australian tradition and authenticity. Not unexpectedly, as a true brick representation, designs specifying this style of brick can transcend between modern interpretations of contemporary rustic architectural design whilst also being completely suited to achieving an authentic colonial period or traditional heritage look.

"Raw authenticity and time-honoured, real brick character – these PGH™ Crafted Sandstocks have it in spades."