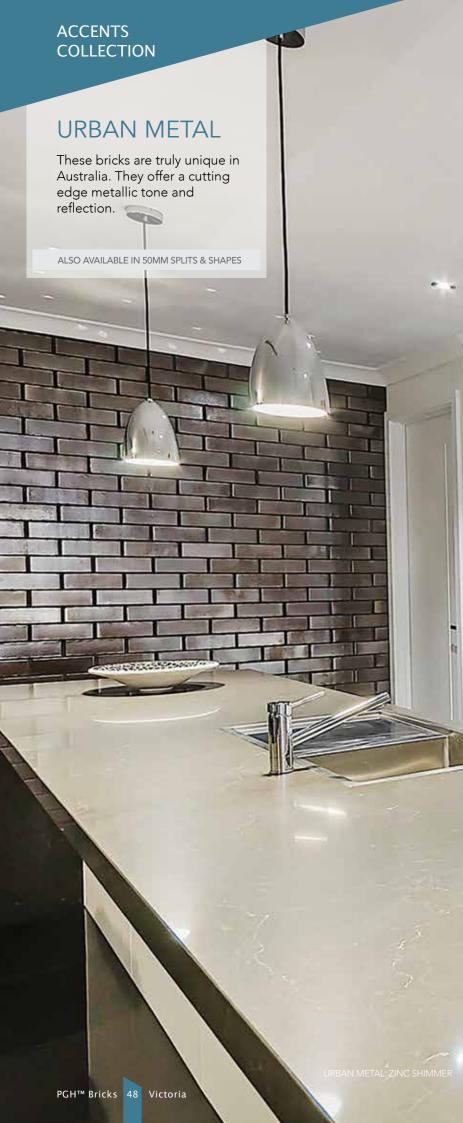

## ACCENTS COLLECTION

URBAN METAL: SILVER SPARK

# FUL BRICKS

A highly specialised manufacturing process is what makes our premium fully glazed bricks so visually appealing. The surface of the brick face is coloured with a high gloss glaze available in an impressive range of contemporary colours, from black to bright watermelon, even a lovely reflective metallic finish. They create a very unique, impactful look and with a highly durable colour, they're perfect for internal or external feature walls. Also available in 50mm Splits and Shapes.