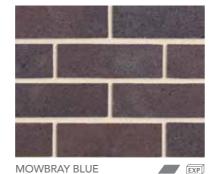

EXP HAWKESBURY BRONZE

MOWBRAY BLUE

EXP

BALMERINO BLEND

"The Dry Pressed Architectural range from PGH™ represents the epitome of luxury-end, clay brick-making excellence."

EXP

DRY PRESSED ARCHITECTURAL SPLITS: MOWBRAY BLUE

EXP

"A 50mm brick, known as a Split, can broaden design possibilities for creating something bespoke and differentiated from the norm."

Victoria