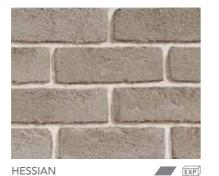

#### HONESTLY ARTISAN

Especially designed for those who gravitate towards a modern interpretation of authenticity and unrestrained character, we present the raw and gritty Honestly Artisan range. With a unique artisan look and feel, this adaption of the classic Australian sandstock brick has been especially created with an imperfect, roughened surface texture and a highly desirable colour-through quality.

Available in three solid brick choices, we have Chalk - a highly sought-after warm white; Hessian - a natural brown grey; and Bespattered - an industrial mottled brown grey with a randomly splashed white coating.