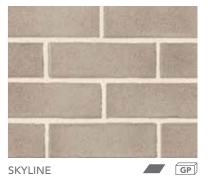

#### MODERA PRO-FIT<sup>™</sup>

Our Modera Pro-Fit<sup>™</sup> range offers a practical way to achieve a tailored ledgestone look with small-scale, low relief stones. It's quick and easy to install because it isn't applied one stone at a time. Instead, the primary building blocks are groups of small stones meticulously bundled together to form modular components of equal height.

CARBON

INTAGLIO

VELLUM

WOLF CREEK

BLACK RUNDLE

ECHO RIDGE

SKYLINE