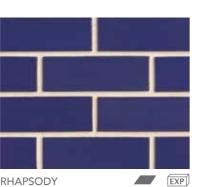

#### VIBRANT

This range offers a bold colour palette of glazed bricks with striking reds, yellows, greens and much more. These bricks have an excess of personality, and can be used both indoors and outdoors. When used indoors these bricks can be laid on a thin mortar bed to achieve the look of tiles with the benefits of brick. They make an impressive statement and are perfect for high-end architectural projects and feature walls, or even kitchen splash backs.

ALSO AVAILABLE IN 50MM SPLITS & SHAPES

FIZZ

EXP

RHAPSODY

EXP JUILLIARD

Glazed bricks are glazed on one stretcher face only. Single and double headers are available separately and need to be specified per project. Glazed shapes are available for more design possibilities. To view, visit our website pghbricks.com.au. Minimum order quantities and lead times may apply. It is recommended that round ironed mortar joints be used when laying glazed bricks to protect the brick edges. Splits are made to order. We recommend hand cleaning for this range. Glazed bricks are made in NSW.