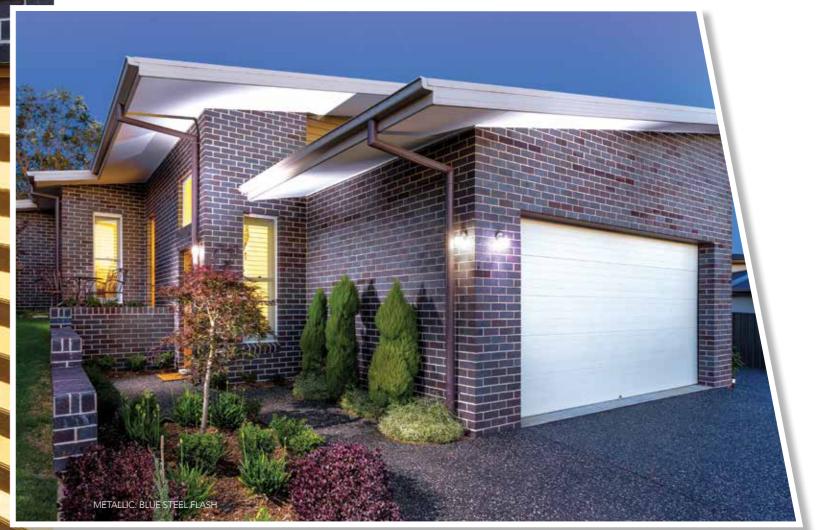

#### METALLIC

The PGH™ Metallic range are a clay extruded, wirecut brick finished with a subtle metallic sheen to achieve a more opulent effect. Often used as the dominant façade surface in many modern residential designs, this popular brick can be used to achieve a diverse spectrum of design look and feels.

PGH<sup>™</sup> Metallic bricks were recently raised to a new level of fame when selected on The Block 2017 as the hero façade brick in the house rear extension by Sticks and Wombat. Used with a matching dark mortar, this particular look and feel became an overnight hit and now continues to be a highly sort after combination.

EXP

ONYX+

BLUE STEEL FLASH\*

MERCURY^

\*Made in NSW. ^Made in SA. +Made in QLD.

IETALLIC: BLUE STEEL FLASH

EXP