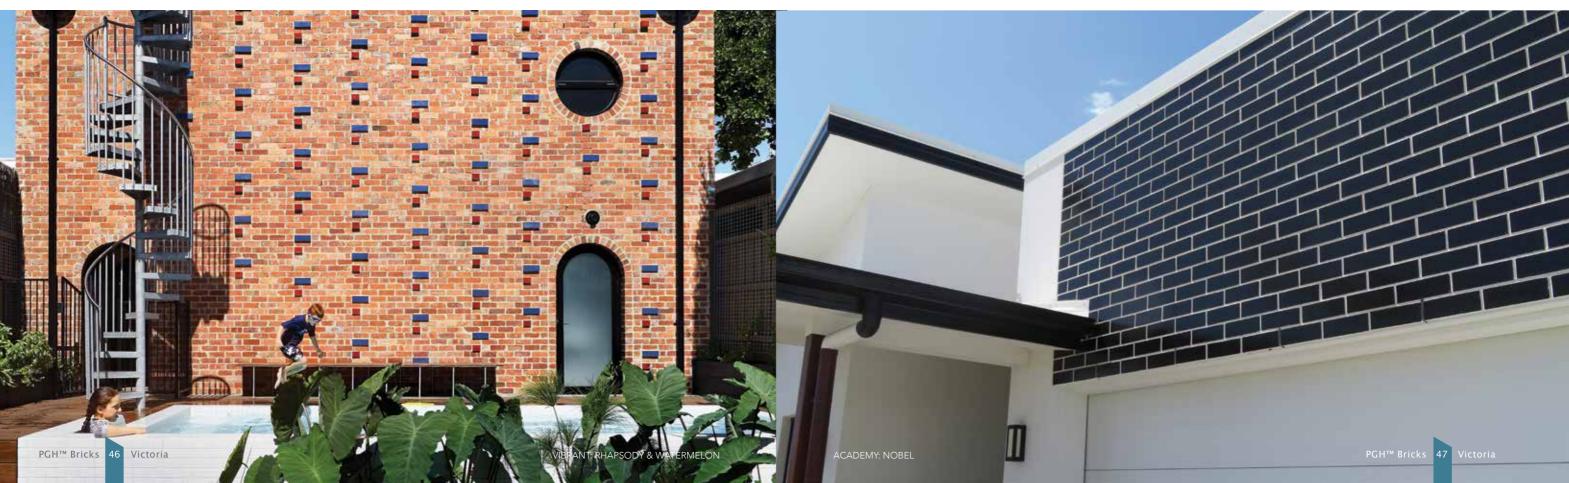

#### ACADEMY

The Academy range offers a strong dark palette of glazed bricks with dark blues and true blacks. These bricks have the unique timeless feel of tiles, and can be used both indoors and outdoors.