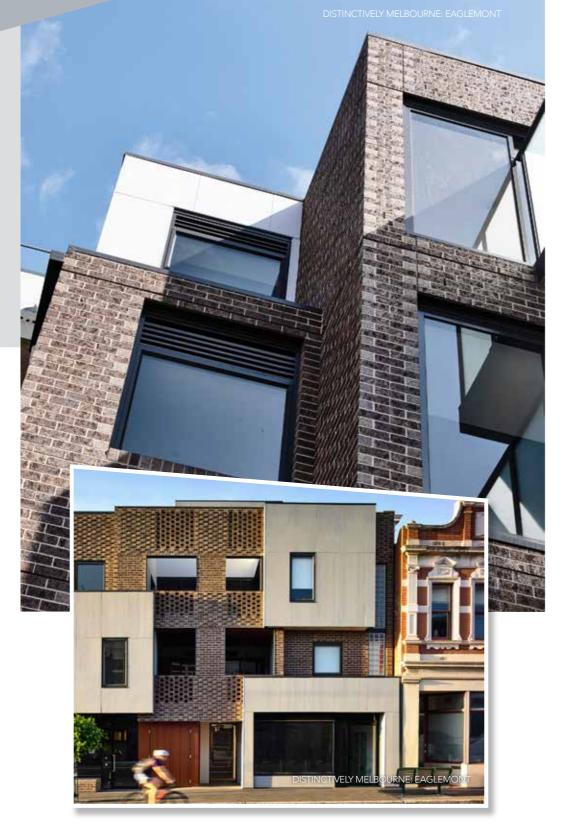

#### DISTINCTIVELY MELBOURNE

The Distinctively Melbourne range offers a truly Victorian look and feel to any home. With a uniquely 'aged' look, these bricks can be used on both inner city builds and to achieve a richer, more resplendent statement. Often the choice for more of a majestic design.

Victoria

PGH™ Bricks 40

EXP

EAGLEMONT\*

ROUGE

GREY NUANCE

EXP

LABASSA