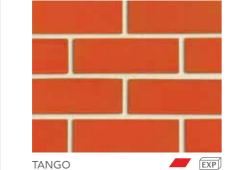

#### VIBRANT

This range offers a bold colour palette of glazed bricks with striking reds, yellows, greens and much more. These bricks have an excess of personality, and can be used both indoors and outdoors. When used indoors these bricks can be laid on a thin mortar bed to achieve the look of tiles with the benefits of brick. They make an impressive statement and are perfect for high-end architectural projects and feature walls, or even kitchen splash backs.

ALSO AVAILABLE IN 50MM SPLITS & SHAPES

FIZZ

EXP

RHAPSODY

EXP JUILLIARD

Glazed bricks are glazed on one stretcher face only. Single and double headers are available separately and need to be specified per project. Glazed shapes are available for more design possibilities. To view, visit our website pghbricks.com.au. Minimum order quantities and lead times may apply. It is recommended that round ironed mortar joints be used when laying glazed bricks to protect the brick edges. Splits are made to order. We recommend hand cleaning for this range. Glazed bricks are made in NSW.