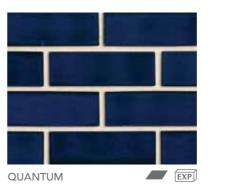

# FUL BRICKS

A highly specialised manufacturing process is what makes our premium fully glazed bricks so visually appealing. The surface of the brick face is coloured with a high gloss glaze available in an impressive range of contemporary colours, from black to bright watermelon, even a lovely reflective metallic finish. They create a very unique, impactful look and with a highly durable colour, they're perfect for internal or external feature walls. Also available in 50mm Splits and Shapes.

#### ACADEMY

The Academy range offers a strong dark palette of glazed bricks with dark blues and true blacks. These bricks have the unique timeless feel of tiles, and can be used both indoors and outdoors.

ALSO AVAILABLE IN 50MM SPLITS & SHAPES

**BRONZE SHEEN** 

SILVER SPARK

Glazed bricks are glazed on one stretcher face only. Single and double headers are available separately and need to be specified per project. Glazed shapes are available for more design possibilities. To view, visit our website **pghbricks.com.au**. Minimum order quantities and lead times may apply. It is recommended that round-ironed mortar joints be used when that round-ironed mortar joints be used when laying glazed bricks to protect the brick edges. Splits are made to order. We recommend hand cleaning for this range. Glazed bricks are made in NSW.