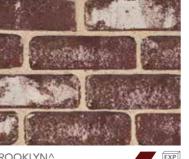

## MANHATTAN

INDUSTRIAL CHIC BRICKS

The Industrial Chic movement has fuelled the inspiration behind the creation of our bespoke, locally made Manhattan range of recycled-look and feel bricks.

The urban and raw Manhattan range is signified by bricks that have been purpose-made to take on the weathered and tumbled imperfections of intended knots, scratches and nicks and colour blending designed to bring to life an edgy, exposed brick wall look and feel.

CHELSEA^

^Made In South Australia.

EXP

BROOKLYN^

"The highly sought after Industrial Chic look and feel can be achieved with the cleverly crafted Manhattan Collection of recycled-look bricks."