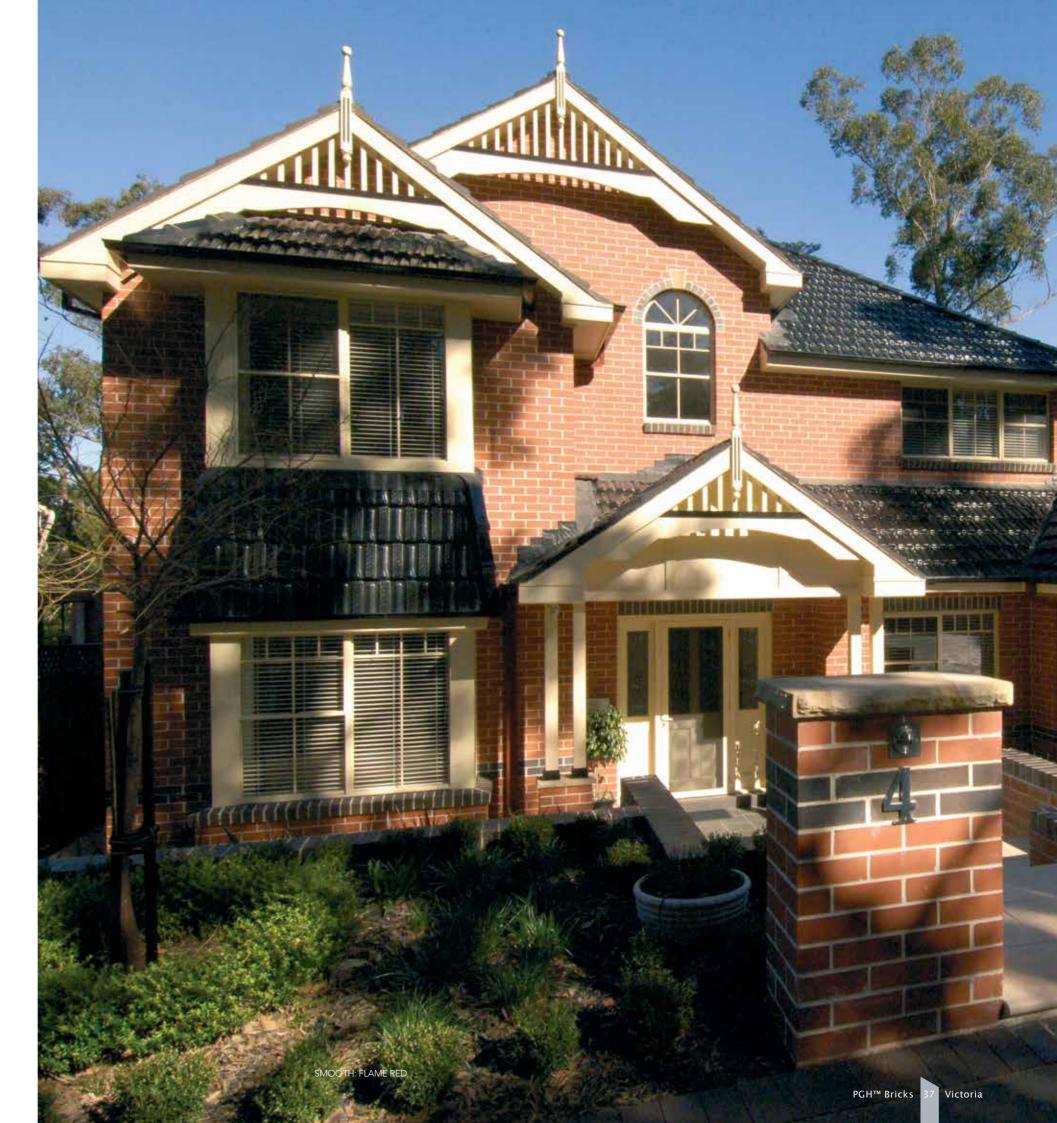

#### SMOOTH

Known for beautiful clean lines and smooth-face textures, the PGH<sup>™</sup> Smooth range represents just that. As a popular choice with architects and designers, the smooth texture and sharp lines create a strong, clean aesthetic for residential and commercial building projects.

Available in a palette of Australian natural colours, PGH<sup>™</sup> Smooths can be colour matched with bricks from the PGH<sup>™</sup> Velour range to achieve tone and textural variation.