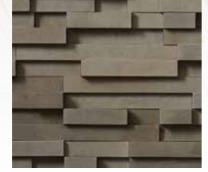

#### MODERA PRO-FIT<sup>™</sup>

Our Modera Pro-Fit<sup>™</sup> range offers a practical way to achieve a tailored ledgestone look with small-scale, low relief stones. It's quick and easy to install because it isn't applied one stone at a time. Instead, the primary building blocks are groups of small stones meticulously bundled together to form modular components of equal height.

CARBON

INTAGLIO

VELLUM

WOLF CREEK

BLACK RUNDLE

ECHO RIDGE

SKYLINE