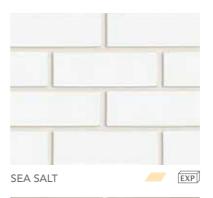

### ESSENTIALS

A mainstream selection of traditional style, with colours ranging from warm hues through to mid-tones with natural nuances.

KURRAJONG

JARRAH

**BROWN TERRAIN** 

385 -

EXP

\*\*\*\*\*\*