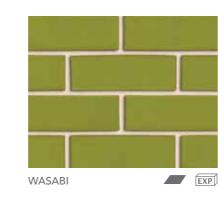

# FUL BRICKS

A highly specialised manufacturing process is what makes our premium fully glazed bricks so visually appealing. The surface of the brick face is coloured with a high gloss glaze available in an impressive range of contemporary colours, from black to bright watermelon, even a lovely reflective metallic finish. They create a very unique, impactful look and with a highly durable colour, they're perfect for internal or external feature walls. Also available in 50mm Splits and Shapes.

#### VIBRANT

This range offers a bold colour palette of glazed bricks with striking reds, yellows, greens and much more. These bricks have an excess of personality, and can be used both indoors and outdoors. When used indoors these bricks can be laid on a thin mortar bed to achieve the look of tiles with the benefits of brick. They make an impressive statement and are perfect for high-end architectural projects and feature walls, or even kitchen splash backs.

ALSO AVAILABLE IN 50MM SPLITS & SHAPES

FIZZ

EXP

RHAPSODY

EXP JUILLIARD

Glazed bricks are glazed on one stretcher face only. Single and double headers are available separately and need to be specified per project. Glazed shapes are available for more design possibilities. To view, visit our website pghbricks.com.au. Minimum order quantities and lead times may apply. It is recommended that round ironed mortar joints be used when laying glazed bricks to protect the brick edges. Splits are made to order. We recommend hand cleaning for this range. Glazed bricks are made in NSW.