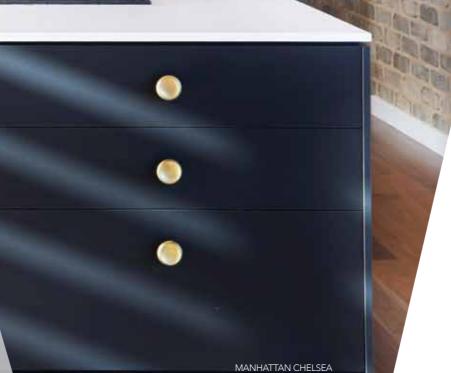

## MANHATTAN

INDUSTRIAL CHIC BRICKS

The Industrial Chic movement has fuelled the inspiration behind the creation of our bespoke, locally made Manhattan range of recycled-look and feel bricks.

The urban and raw Manhattan range is signified by bricks that have been purpose-made to take on the weathered and tumbled imperfections of intended knots, scratches and nicks and colour blending designed to bring to life an edgy, exposed brick wall look and feel.

But unlike many recycled brick products, the Manhattan range has been produced with today's modern technological advancements behind the crafted manufacturing process, ensuring these bricks deliver consistent strength, durability and longevity as well as the benefits of Exposure Grading that actual recycled bricks may not have.

CHELSEA^

^Made In South Australia.

EXP

BROOKLYN^

"The highly sought after Industrial Chic look and feel can be achieved with the cleverly crafted Manhattan Collection of recycled-look bricks."