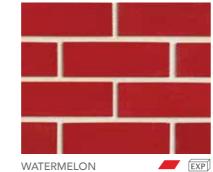

# FUL BRICKS

A highly specialised manufacturing process is what makes our premium fully glazed bricks so visually appealing. The surface of the brick face is coloured with a high gloss glaze available in an impressive range of contemporary colours, from black to bright watermelon, even a lovely reflective metallic finish. They create a very unique, impactful look and with a highly durable colour, they're perfect for internal or external feature walls. Also available in 50mm Splits and Shapes.

#### VIBRANT

This range offers a bold colour palette of glazed bricks with striking reds, yellows, greens and much more. These bricks have an excess of personality, and can be used both indoors and outdoors. When used indoors these bricks can be laid on a thin mortar bed to achieve the look of tiles with the benefits of brick. They make an impressive statement and are perfect for high-end architectural projects and feature walls, or even kitchen splash backs.

ALSO AVAILABLE IN 50MM SPLITS & SHAPES

FIZZ

EXP

RHAPSODY

EXP JUILLIARD

Glazed bricks are glazed on one stretcher face only. Single and double headers are available separately and need to be specified per project. Glazed shapes are available for more design possibilities. To view, visit our website pghbricks.com.au. Minimum order quantities and lead times may apply. It is recommended that round ironed mortar joints be used when laying glazed bricks to protect the brick edges. Splits are made to order. We recommend hand cleaning for this range. Glazed bricks are made in NSW.