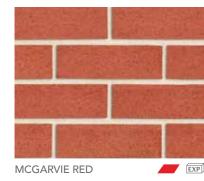

Minimum order quantities and lead times apply. Visit our website for further information pghbricks.com.au

DOUBLE BULLNOSE

PLINTH HEADER

SINGLE SQUINT

Dry Pressed products are made in NSW.

MCGARVIE RED

MEGALONG VALLEY GREY

EXP

Dry Pressed products are made in NSW.

MCGARVIE RED

TECTURAL LINEAR: MCGAR

"The elongated Linear brick provides architects with more possibilities to design, juxtaposing tradition with artistic, contemporary style."