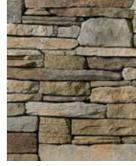

#### SOUTHERN LEDGESTONE

Southern Ledgestone stone cladding offers a rugged and informal appeal with its rough texture and deliberate irregularity. Tight fitted or mortared, Southern Ledgestone can be used to achieve a number of unique looks.