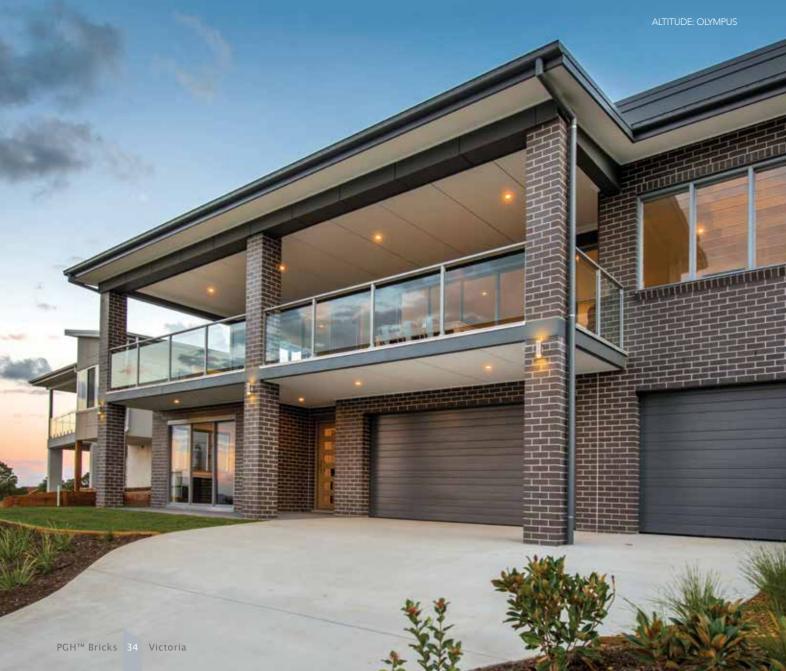

#### ALTITUDE

As one of our most successful and popular ranges, Altitude clay bricks are a semi-glazed, wirecut finished brick product that provides texture and colour consistency. Created with a selection of on-trend colours, each brick colour has been named after an impressive pinnacle symbolic of the grandiose nature of awe-inspiring mountains, fitting of the premium nature of this quality product.

\*Made In NSW. ^Made In South Australia.

VESUVIUS^

EXP

^Made In New South Wales.

**CRUSHED GREY^** 