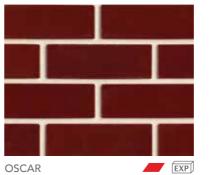

#### VIBRANT

This range offers a bold colour palette of glazed bricks with striking reds, yellows, greens and much more. These bricks have an excess of personality, and can be used both indoors and outdoors. When used indoors these bricks can be laid on a thin mortar bed to achieve the look of tiles with the benefits of brick. They make an impressive statement and are perfect for high-end architectural projects and feature walls, or even kitchen splash backs.

ALSO AVAILABLE IN 50MM SPLITS & SHAPES

FIZZ

EXP

RHAPSODY

EXP JUILLIARD

Glazed bricks are glazed on one stretcher face only. Single and double headers are available separately and need to be specified per project. Glazed shapes are available for more design possibilities. To view, visit our website pghbricks.com.au. Minimum order quantities and lead times may apply. It is recommended that round ironed mortar joints be used when laying glazed bricks to protect the brick edges. Splits are made to order. We recommend hand cleaning for this range. Glazed bricks are made in NSW.