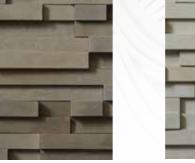

#### SOUTHERN LEDGESTONE

Southern Ledgestone stone cladding offers a rugged and informal appeal with its rough texture and deliberate irregularity. Tight fitted or mortared, Southern Ledgestone can be used to achieve a number of unique looks.