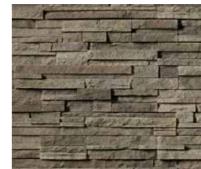

#### SOUTHERN LEDGESTONE

Southern Ledgestone stone cladding offers a rugged and informal appeal with its rough texture and deliberate irregularity. Tight fitted or mortared, Southern Ledgestone can be used to achieve a number of unique looks.