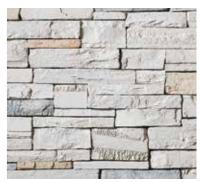

#### COUNTRY LEDGESTONE

The extensive palette of installer friendly Country Ledgestone stone cladding differentiates one ledgestone from another. It also provides a more subtle blend of colour.

BUCKS COUNTY

WHITE OAK