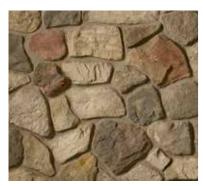

#### SOUTHERN LEDGESTONE

Southern Ledgestone stone cladding offers a rugged and informal appeal with its rough texture and deliberate irregularity. Tight fitted or mortared, Southern Ledgestone can be used to achieve a number of unique looks.