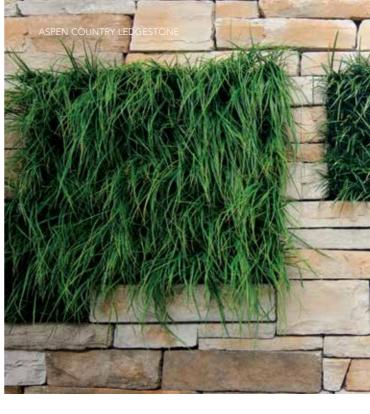

#### PRODUCT RANGE

Modera Profit™ Country Ledgestone Dressed Fieldstone Southern Ledgestone Profit® Alpine Ledgestone Profit® Ledgestone Cobblefield® Coral Stone

CHADONNAY SOUTHERN LEDGESTONE

Remember how you felt the first time you walked into your dream home? That excitement and pride never goes away when you enhance the exterior of your home with Cultured Stone®. Whether pulling into your driveway or catching a parting glimpse in the rear view mirror, the character and charm of Cultured Stone® makes a bold and lasting impression.

ASPEN SOUTHERN LEDGESTONE >

PGH™ Bricks 50 Victoria

#### CULTURED STONE

ASPEN SOUTHERN LEDGESTONE >

#### SOUTHERN LEDGESTONE

Southern Ledgestone stone cladding offers a rugged and informal appeal with its rough texture and deliberate irregularity. Tight fitted or mortared, Southern Ledgestone can be used to achieve a number of unique looks.