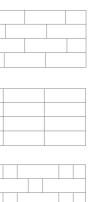

## How does it stack up

A bond is a pattern in which bricks are laid. The most commonly used bond is Stretcher bond, which consists of courses of full bricks where every course is offset half a brick from the course below. Stacked and Flemish are also popular bonds that can achieve alternative looks, or get creative with hitand-miss brickwork to achieve screening and allow natural light to shine through your space.

| STRETCHER |  |
|-----------|--|
| BOND      |  |
|           |  |

STACKED BOND

FLEMISH

BOND