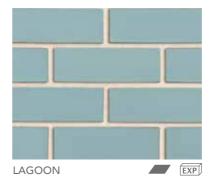

#### SEASCAPE

With soft and cool tones of blue, grey, white and brown, this range offers a unique colour palette.

ALSO AVAILABLE IN 50MM SPLITS & SHAPES