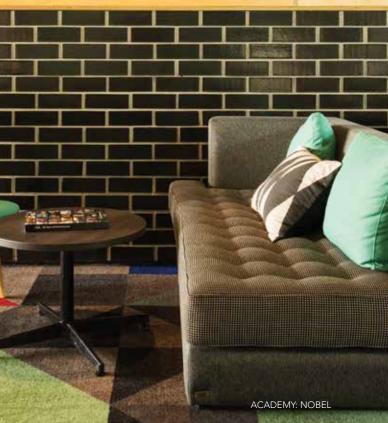

#### ACADEMY

The Academy range offers a strong dark palette of glazed bricks with dark blues and true blacks. These bricks have the unique timeless feel of tiles, and can be used both indoors and outdoors.

ALSO AVAILABLE IN 50MM SPLITS & SHAPES

**BRONZE SHEEN** 

SILVER SPARK

Glazed bricks are glazed on one stretcher face only. Single and double headers are available separately and need to be specified per project. Glazed shapes are available for more design possibilities. To view, visit our website **pghbricks.com.au**. Minimum order quantities and lead times may apply. It is recommended that round-ironed mortar joints be used when that round-ironed mortar joints be used when laying glazed bricks to protect the brick edges. Splits are made to order. We recommend hand cleaning for this range. Glazed bricks are made in NSW.