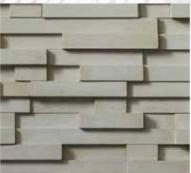

#### DRY PRESSED ARCHITECTURAL

ORGANIC WHITE

MEGALONG VALLEY GREY

Dry Pressed products are made in NSW.

Our Dry Pressed Architectural bricks represent PGH's highest pinnacle of luxury and style in Australian-made clay brick products.

Exquisitly produced at state-of-the-art brick-making facilities using a time-honoured dry pressed method, this range presents with exceptional consistency of strength, dimensional accuracy and colour all the way through the brick. Produced under high compression, dry clay is pressed into individual moulds, which creates a magnificent, solid colour-through brick with sharp, clean and accurate edges.

Highly sought after and specified by architects, developers, quality builders and discerning home owners, the PGH™ Dry Pressed Architectural range is the choice for superior showpieces and builds in residential and commercial applications.