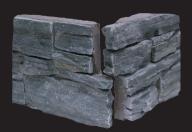

## LEDGE STONE

The Natural Stone

Ledge Stone comprises of individually cut pieces of natural stone, providing individuality and character to your home. Ledge Stone captures the appeal of old world charm, yet our modern innovations make installation easy. The intricacies of design and quality of natural stone combine to bring a luxurious ambience to your property.

**BLACK MICA SCHIST** 

**BULU GREY SLATE** 

**BLACK LIMESTONE** 

DOVAS GRANITE

GOLDEN QUARTZ

NORDIC QUARTZ

MULTICOLOUR SLATE

**RUSTIC MICA SCHIST** 