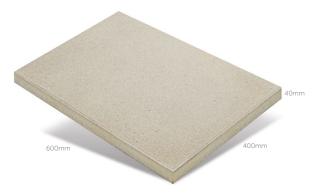

# **AVAILABLE SIZES**

Euro® Classic 6x4 4.16 units per m²

# TECHNICAL INFORMATION

| Range         | Size (mm)<br>L x D x H | No. per m² | Slip Resistance rating  | No. per pallet | Colours          |
|---------------|------------------------|------------|-------------------------|----------------|------------------|
| Euro® Classic | 600 x 400 x 40         | 4.16       | P5 - very low slip risk | 72             | Prague<br>Vienna |