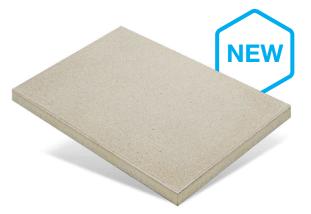

# Large format rectangular paver

The premium Euro® Classic 600x400mm paver features a smooth, lightly textured surface finish which strikes the balance elegance and practicality. Boasting durability and aesthetics in equal measures, this architecturally inspired paving slab is perfectly suited to all home landscaping applications including pool surrounds and load bearing driveways.

# **AVAILABLE SIZES**

Euro® Classic 6x4 4.16 units per m²