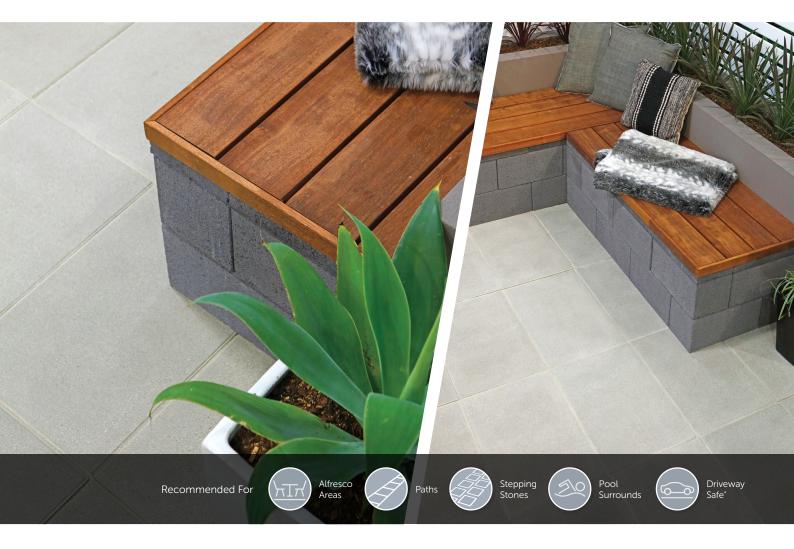

# Large format rectangular paver

The premium Euro® Classic 600x400mm paver features a smooth, lightly textured surface finish which strikes the balance elegance and practicality. Boasting durability and aesthetics in equal measures, this architecturally inspired paving slab is perfectly suited to all home landscaping applications including pool surrounds and load bearing driveways.