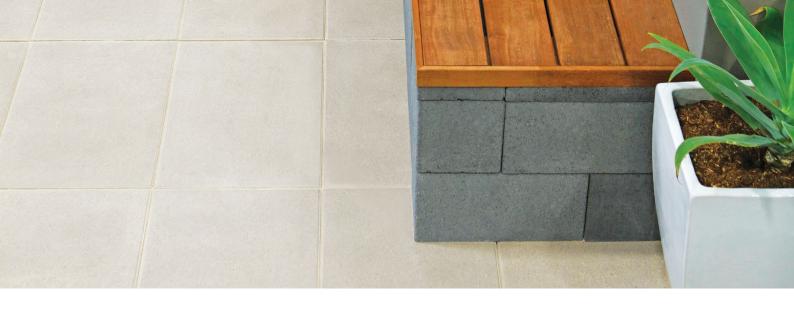

# Large format rectangular paver

The premium Euro® Classic 600x400mm paver features a smooth, lightly textured surface finish which strikes the balance elegance and practicality. Boasting durability and aesthetics in equal measures, this architecturally inspired paving slab is perfectly suited to all home landscaping applications including pool surrounds and load bearing driveways.