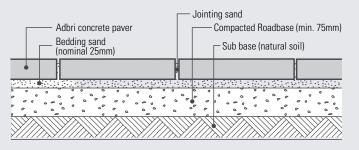

Due to natural variations in aggregates, colour tones may vary from batch to batch.

Whilst these swatches provide a good indication of the products colour, you should always sight product samples before use.







# **AVAILABLE SIZES**



Euro® Classic 6x4 4.16 units per m²

# **COLOUR OPTIONS**





Prague Vienna

# TECHNICAL INFORMATION

| Range         | Size (mm)<br>L x D x H | No. per m² | Slip Resistance rating  | No. per pallet | Colours          |
|---------------|------------------------|------------|-------------------------|----------------|------------------|
| Euro® Classic | 600 x 400 x 40         | 4.16       | P5 - very low slip risk | 72             | Prague<br>Vienna |

# FOUNDATION OPTIONS AND GENERAL INSTALL GUIDE

### FLEXIBLE INSTALLATION - ROADBASE & SAND



### **RIGID INSTALLATION - CONCRETE BASE**



NOTE: Always seeks advice from a qualified professional when laying pavers on sloped land or where soil conditions or load pressures are unknown.

BRICKS | BESSER® BLOCKS | PAVERS | RETAINING WALLS

# **Store Locations:**

- <u>CAMPBELLFIELD:</u> 1596 Sydney Rd 9359-6028
- <u>TAYLORS LAKES:</u> 43 Melton Hwy 9390-8100
- MORDIALLOC: 80 Govenor Rd
  9510-1080