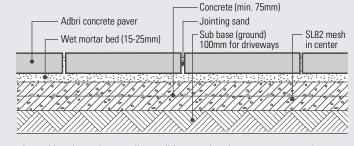

### **RIGID INSTALLATION - CONCRETE BASE**

NOTE: Always seeks advice from a qualified professional when laying pavers on sloped land or where soil conditions or load pressures are unknown.

BRICKS | BESSER® BLOCKS | PAVERS | RETAINING WALLS